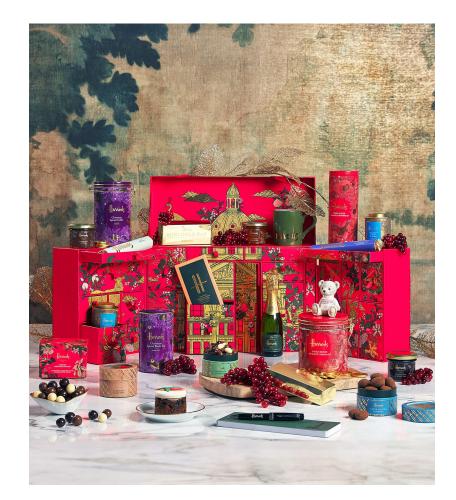

# **Food Hall Favourites Advent Calendar**

For allergens, see ingredients listed in **\*\*bold**\*\*:

| CONFECTIONERY (9)                                                                                                                                                                                                                                                                                                                                                                                                                                                                                                                                                                                                                                                                                                                                                                                                                                                                                                                                                                                                                                                                                                                                                                                                                                                                                                                                                                                                                                                                                                                                                                                                                                                                                                                                                                                                                                                                                                                                                                                                                                                                                                                                                                                                                                                |                                                                                                                                                                                                                                                                                                                                                                                                                                                                                                                                                                                                                                                                                |
|------------------------------------------------------------------------------------------------------------------------------------------------------------------------------------------------------------------------------------------------------------------------------------------------------------------------------------------------------------------------------------------------------------------------------------------------------------------------------------------------------------------------------------------------------------------------------------------------------------------------------------------------------------------------------------------------------------------------------------------------------------------------------------------------------------------------------------------------------------------------------------------------------------------------------------------------------------------------------------------------------------------------------------------------------------------------------------------------------------------------------------------------------------------------------------------------------------------------------------------------------------------------------------------------------------------------------------------------------------------------------------------------------------------------------------------------------------------------------------------------------------------------------------------------------------------------------------------------------------------------------------------------------------------------------------------------------------------------------------------------------------------------------------------------------------------------------------------------------------------------------------------------------------------------------------------------------------------------------------------------------------------------------------------------------------------------------------------------------------------------------------------------------------------------------------------------------------------------------------------------------------------|--------------------------------------------------------------------------------------------------------------------------------------------------------------------------------------------------------------------------------------------------------------------------------------------------------------------------------------------------------------------------------------------------------------------------------------------------------------------------------------------------------------------------------------------------------------------------------------------------------------------------------------------------------------------------------|
| Cocoa Dusted Almonds (90g e)                                                                                                                                                                                                                                                                                                                                                                                                                                                                                                                                                                                                                                                                                                                                                                                                                                                                                                                                                                                                                                                                                                                                                                                                                                                                                                                                                                                                                                                                                                                                                                                                                                                                                                                                                                                                                                                                                                                                                                                                                                                                                                                                                                                                                                     | Energy (KJ): 2294KJ                                                                                                                                                                                                                                                                                                                                                                                                                                                                                                                                                                                                                                                            |
| Sugar, roasted <b>almonds</b> (18%), cocoa butter*, cream powder                                                                                                                                                                                                                                                                                                                                                                                                                                                                                                                                                                                                                                                                                                                                                                                                                                                                                                                                                                                                                                                                                                                                                                                                                                                                                                                                                                                                                                                                                                                                                                                                                                                                                                                                                                                                                                                                                                                                                                                                                                                                                                                                                                                                 | Energy (Kcal): 551Kcal<br>Fat: 35.3g                                                                                                                                                                                                                                                                                                                                                                                                                                                                                                                                                                                                                                           |
| ( <b>milk</b> ), cocoa mass*, whole- <b>milk</b> powder, fat-reduced cocoa                                                                                                                                                                                                                                                                                                                                                                                                                                                                                                                                                                                                                                                                                                                                                                                                                                                                                                                                                                                                                                                                                                                                                                                                                                                                                                                                                                                                                                                                                                                                                                                                                                                                                                                                                                                                                                                                                                                                                                                                                                                                                                                                                                                       | of which saturates: 17.7 g                                                                                                                                                                                                                                                                                                                                                                                                                                                                                                                                                                                                                                                     |
| powder (2%), emulsifier: <b>soya</b> lecithin; natural vanilla<br>flavouring, skimmed- <b>milk</b> powder.                                                                                                                                                                                                                                                                                                                                                                                                                                                                                                                                                                                                                                                                                                                                                                                                                                                                                                                                                                                                                                                                                                                                                                                                                                                                                                                                                                                                                                                                                                                                                                                                                                                                                                                                                                                                                                                                                                                                                                                                                                                                                                                                                       | Carbohydrates: 44.1g<br>Of which sugars: 41.5g                                                                                                                                                                                                                                                                                                                                                                                                                                                                                                                                                                                                                                 |
|                                                                                                                                                                                                                                                                                                                                                                                                                                                                                                                                                                                                                                                                                                                                                                                                                                                                                                                                                                                                                                                                                                                                                                                                                                                                                                                                                                                                                                                                                                                                                                                                                                                                                                                                                                                                                                                                                                                                                                                                                                                                                                                                                                                                                                                                  | Protein: 11.8g                                                                                                                                                                                                                                                                                                                                                                                                                                                                                                                                                                                                                                                                 |
|                                                                                                                                                                                                                                                                                                                                                                                                                                                                                                                                                                                                                                                                                                                                                                                                                                                                                                                                                                                                                                                                                                                                                                                                                                                                                                                                                                                                                                                                                                                                                                                                                                                                                                                                                                                                                                                                                                                                                                                                                                                                                                                                                                                                                                                                  | Salt: 0.13g                                                                                                                                                                                                                                                                                                                                                                                                                                                                                                                                                                                                                                                                    |
| *This product has been made using responsibly sourced cocoa.                                                                                                                                                                                                                                                                                                                                                                                                                                                                                                                                                                                                                                                                                                                                                                                                                                                                                                                                                                                                                                                                                                                                                                                                                                                                                                                                                                                                                                                                                                                                                                                                                                                                                                                                                                                                                                                                                                                                                                                                                                                                                                                                                                                                     |                                                                                                                                                                                                                                                                                                                                                                                                                                                                                                                                                                                                                                                                                |
| For allergens, see ingredients in bold. May contain traces of other nuts and gluten.                                                                                                                                                                                                                                                                                                                                                                                                                                                                                                                                                                                                                                                                                                                                                                                                                                                                                                                                                                                                                                                                                                                                                                                                                                                                                                                                                                                                                                                                                                                                                                                                                                                                                                                                                                                                                                                                                                                                                                                                                                                                                                                                                                             |                                                                                                                                                                                                                                                                                                                                                                                                                                                                                                                                                                                                                                                                                |
| Milk chocolate contains cocoa solids 30% minimum and milk solids 20% minimum.                                                                                                                                                                                                                                                                                                                                                                                                                                                                                                                                                                                                                                                                                                                                                                                                                                                                                                                                                                                                                                                                                                                                                                                                                                                                                                                                                                                                                                                                                                                                                                                                                                                                                                                                                                                                                                                                                                                                                                                                                                                                                                                                                                                    |                                                                                                                                                                                                                                                                                                                                                                                                                                                                                                                                                                                                                                                                                |
| Suitable for vegetarians and those on a halal diet.                                                                                                                                                                                                                                                                                                                                                                                                                                                                                                                                                                                                                                                                                                                                                                                                                                                                                                                                                                                                                                                                                                                                                                                                                                                                                                                                                                                                                                                                                                                                                                                                                                                                                                                                                                                                                                                                                                                                                                                                                                                                                                                                                                                                              |                                                                                                                                                                                                                                                                                                                                                                                                                                                                                                                                                                                                                                                                                |
| Alcohol free.                                                                                                                                                                                                                                                                                                                                                                                                                                                                                                                                                                                                                                                                                                                                                                                                                                                                                                                                                                                                                                                                                                                                                                                                                                                                                                                                                                                                                                                                                                                                                                                                                                                                                                                                                                                                                                                                                                                                                                                                                                                                                                                                                                                                                                                    |                                                                                                                                                                                                                                                                                                                                                                                                                                                                                                                                                                                                                                                                                |
| Store in a cool, dry place away from direct sunlight and strong odours.                                                                                                                                                                                                                                                                                                                                                                                                                                                                                                                                                                                                                                                                                                                                                                                                                                                                                                                                                                                                                                                                                                                                                                                                                                                                                                                                                                                                                                                                                                                                                                                                                                                                                                                                                                                                                                                                                                                                                                                                                                                                                                                                                                                          |                                                                                                                                                                                                                                                                                                                                                                                                                                                                                                                                                                                                                                                                                |
| Produced in Germany for Harrods Ltd, Knightsbridge, London SW1X 7XL                                                                                                                                                                                                                                                                                                                                                                                                                                                                                                                                                                                                                                                                                                                                                                                                                                                                                                                                                                                                                                                                                                                                                                                                                                                                                                                                                                                                                                                                                                                                                                                                                                                                                                                                                                                                                                                                                                                                                                                                                                                                                                                                                                                              |                                                                                                                                                                                                                                                                                                                                                                                                                                                                                                                                                                                                                                                                                |
|                                                                                                                                                                                                                                                                                                                                                                                                                                                                                                                                                                                                                                                                                                                                                                                                                                                                                                                                                                                                                                                                                                                                                                                                                                                                                                                                                                                                                                                                                                                                                                                                                                                                                                                                                                                                                                                                                                                                                                                                                                                                                                                                                                                                                                                                  |                                                                                                                                                                                                                                                                                                                                                                                                                                                                                                                                                                                                                                                                                |
| Belgian Milk Chocolate Coins (80g e)                                                                                                                                                                                                                                                                                                                                                                                                                                                                                                                                                                                                                                                                                                                                                                                                                                                                                                                                                                                                                                                                                                                                                                                                                                                                                                                                                                                                                                                                                                                                                                                                                                                                                                                                                                                                                                                                                                                                                                                                                                                                                                                                                                                                                             | Energy (KJ): 2165KJ                                                                                                                                                                                                                                                                                                                                                                                                                                                                                                                                                                                                                                                            |
| Sugar, cocoa butter*, whole- <b>milk</b> powder, cocoa mass*, whey                                                                                                                                                                                                                                                                                                                                                                                                                                                                                                                                                                                                                                                                                                                                                                                                                                                                                                                                                                                                                                                                                                                                                                                                                                                                                                                                                                                                                                                                                                                                                                                                                                                                                                                                                                                                                                                                                                                                                                                                                                                                                                                                                                                               | Energy (Kcal): 517Kca<br>Fat: 26.8g                                                                                                                                                                                                                                                                                                                                                                                                                                                                                                                                                                                                                                            |
| oowder ( <b>milk</b> ), emulsifier: <b>soya</b> lecithin; natural vanilla                                                                                                                                                                                                                                                                                                                                                                                                                                                                                                                                                                                                                                                                                                                                                                                                                                                                                                                                                                                                                                                                                                                                                                                                                                                                                                                                                                                                                                                                                                                                                                                                                                                                                                                                                                                                                                                                                                                                                                                                                                                                                                                                                                                        | of which saturates: 16.1g                                                                                                                                                                                                                                                                                                                                                                                                                                                                                                                                                                                                                                                      |
| flavouring.                                                                                                                                                                                                                                                                                                                                                                                                                                                                                                                                                                                                                                                                                                                                                                                                                                                                                                                                                                                                                                                                                                                                                                                                                                                                                                                                                                                                                                                                                                                                                                                                                                                                                                                                                                                                                                                                                                                                                                                                                                                                                                                                                                                                                                                      | Carbohydrates: 61.5g<br>Of which sugars: 60.4g                                                                                                                                                                                                                                                                                                                                                                                                                                                                                                                                                                                                                                 |
|                                                                                                                                                                                                                                                                                                                                                                                                                                                                                                                                                                                                                                                                                                                                                                                                                                                                                                                                                                                                                                                                                                                                                                                                                                                                                                                                                                                                                                                                                                                                                                                                                                                                                                                                                                                                                                                                                                                                                                                                                                                                                                                                                                                                                                                                  | Protein: 5.6g                                                                                                                                                                                                                                                                                                                                                                                                                                                                                                                                                                                                                                                                  |
| *This product has been made using responsibly sourced cocoa.                                                                                                                                                                                                                                                                                                                                                                                                                                                                                                                                                                                                                                                                                                                                                                                                                                                                                                                                                                                                                                                                                                                                                                                                                                                                                                                                                                                                                                                                                                                                                                                                                                                                                                                                                                                                                                                                                                                                                                                                                                                                                                                                                                                                     | Salt: 0.26g                                                                                                                                                                                                                                                                                                                                                                                                                                                                                                                                                                                                                                                                    |
| Y his product has been made using responsibly sourced cocoa.<br>Wilk chocolate contains cocoa solids 28% minimum and milk solids 14% minimum.                                                                                                                                                                                                                                                                                                                                                                                                                                                                                                                                                                                                                                                                                                                                                                                                                                                                                                                                                                                                                                                                                                                                                                                                                                                                                                                                                                                                                                                                                                                                                                                                                                                                                                                                                                                                                                                                                                                                                                                                                                                                                                                    |                                                                                                                                                                                                                                                                                                                                                                                                                                                                                                                                                                                                                                                                                |
| Suitable for vegetarians and those on a halal diet.                                                                                                                                                                                                                                                                                                                                                                                                                                                                                                                                                                                                                                                                                                                                                                                                                                                                                                                                                                                                                                                                                                                                                                                                                                                                                                                                                                                                                                                                                                                                                                                                                                                                                                                                                                                                                                                                                                                                                                                                                                                                                                                                                                                                              |                                                                                                                                                                                                                                                                                                                                                                                                                                                                                                                                                                                                                                                                                |
| Alcohol free.                                                                                                                                                                                                                                                                                                                                                                                                                                                                                                                                                                                                                                                                                                                                                                                                                                                                                                                                                                                                                                                                                                                                                                                                                                                                                                                                                                                                                                                                                                                                                                                                                                                                                                                                                                                                                                                                                                                                                                                                                                                                                                                                                                                                                                                    |                                                                                                                                                                                                                                                                                                                                                                                                                                                                                                                                                                                                                                                                                |
| Store in a cool, dry place away from direct sunlight and strong odours.                                                                                                                                                                                                                                                                                                                                                                                                                                                                                                                                                                                                                                                                                                                                                                                                                                                                                                                                                                                                                                                                                                                                                                                                                                                                                                                                                                                                                                                                                                                                                                                                                                                                                                                                                                                                                                                                                                                                                                                                                                                                                                                                                                                          |                                                                                                                                                                                                                                                                                                                                                                                                                                                                                                                                                                                                                                                                                |
| Chocolate from Belgium. Packed in the UK for Harrods Ltd, Knightsbridge, London, SW1X 7XL                                                                                                                                                                                                                                                                                                                                                                                                                                                                                                                                                                                                                                                                                                                                                                                                                                                                                                                                                                                                                                                                                                                                                                                                                                                                                                                                                                                                                                                                                                                                                                                                                                                                                                                                                                                                                                                                                                                                                                                                                                                                                                                                                                        |                                                                                                                                                                                                                                                                                                                                                                                                                                                                                                                                                                                                                                                                                |
|                                                                                                                                                                                                                                                                                                                                                                                                                                                                                                                                                                                                                                                                                                                                                                                                                                                                                                                                                                                                                                                                                                                                                                                                                                                                                                                                                                                                                                                                                                                                                                                                                                                                                                                                                                                                                                                                                                                                                                                                                                                                                                                                                                                                                                                                  |                                                                                                                                                                                                                                                                                                                                                                                                                                                                                                                                                                                                                                                                                |
| Milk Dark And White Observates Ocean all Lander (200)                                                                                                                                                                                                                                                                                                                                                                                                                                                                                                                                                                                                                                                                                                                                                                                                                                                                                                                                                                                                                                                                                                                                                                                                                                                                                                                                                                                                                                                                                                                                                                                                                                                                                                                                                                                                                                                                                                                                                                                                                                                                                                                                                                                                            | Energy (KJ): 2494K                                                                                                                                                                                                                                                                                                                                                                                                                                                                                                                                                                                                                                                             |
| Milk, Dark And White Chocolate Coated Hazelnuts (90g e)                                                                                                                                                                                                                                                                                                                                                                                                                                                                                                                                                                                                                                                                                                                                                                                                                                                                                                                                                                                                                                                                                                                                                                                                                                                                                                                                                                                                                                                                                                                                                                                                                                                                                                                                                                                                                                                                                                                                                                                                                                                                                                                                                                                                          | Energy (Kcal): 600Kca                                                                                                                                                                                                                                                                                                                                                                                                                                                                                                                                                                                                                                                          |
| Sugar, roasted <b>hazelnuts</b> (26%), cocoa butter, cocoa mass*,<br>whole- <b>milk</b> powder, skimmed- <b>milk</b> powder, thickening agent:                                                                                                                                                                                                                                                                                                                                                                                                                                                                                                                                                                                                                                                                                                                                                                                                                                                                                                                                                                                                                                                                                                                                                                                                                                                                                                                                                                                                                                                                                                                                                                                                                                                                                                                                                                                                                                                                                                                                                                                                                                                                                                                   | Fat: 43.7§                                                                                                                                                                                                                                                                                                                                                                                                                                                                                                                                                                                                                                                                     |
| gum arabic; emulsifier: <b>soya</b> lecithin; natural vanilla flavouring,                                                                                                                                                                                                                                                                                                                                                                                                                                                                                                                                                                                                                                                                                                                                                                                                                                                                                                                                                                                                                                                                                                                                                                                                                                                                                                                                                                                                                                                                                                                                                                                                                                                                                                                                                                                                                                                                                                                                                                                                                                                                                                                                                                                        | of which saturates: 17.3<br>Carbohydrates: 41.9                                                                                                                                                                                                                                                                                                                                                                                                                                                                                                                                                                                                                                |
| glucose syrup.                                                                                                                                                                                                                                                                                                                                                                                                                                                                                                                                                                                                                                                                                                                                                                                                                                                                                                                                                                                                                                                                                                                                                                                                                                                                                                                                                                                                                                                                                                                                                                                                                                                                                                                                                                                                                                                                                                                                                                                                                                                                                                                                                                                                                                                   | Of which sugars: 39.7                                                                                                                                                                                                                                                                                                                                                                                                                                                                                                                                                                                                                                                          |
|                                                                                                                                                                                                                                                                                                                                                                                                                                                                                                                                                                                                                                                                                                                                                                                                                                                                                                                                                                                                                                                                                                                                                                                                                                                                                                                                                                                                                                                                                                                                                                                                                                                                                                                                                                                                                                                                                                                                                                                                                                                                                                                                                                                                                                                                  | Protein: 7.9 g<br>Salt: 0.12 g                                                                                                                                                                                                                                                                                                                                                                                                                                                                                                                                                                                                                                                 |
| *This product has been made using responsibly sourced cocoa.                                                                                                                                                                                                                                                                                                                                                                                                                                                                                                                                                                                                                                                                                                                                                                                                                                                                                                                                                                                                                                                                                                                                                                                                                                                                                                                                                                                                                                                                                                                                                                                                                                                                                                                                                                                                                                                                                                                                                                                                                                                                                                                                                                                                     | Uniz                                                                                                                                                                                                                                                                                                                                                                                                                                                                                                                                                                                                                                                                           |
| Milk chocolate contains cocoa solids 30% minimum and milk solids 20% minimum. Dark chocolate<br>contains cocoa solids 50% minimum.                                                                                                                                                                                                                                                                                                                                                                                                                                                                                                                                                                                                                                                                                                                                                                                                                                                                                                                                                                                                                                                                                                                                                                                                                                                                                                                                                                                                                                                                                                                                                                                                                                                                                                                                                                                                                                                                                                                                                                                                                                                                                                                               |                                                                                                                                                                                                                                                                                                                                                                                                                                                                                                                                                                                                                                                                                |
| Suitable for vegetarians and those on a halal diet.                                                                                                                                                                                                                                                                                                                                                                                                                                                                                                                                                                                                                                                                                                                                                                                                                                                                                                                                                                                                                                                                                                                                                                                                                                                                                                                                                                                                                                                                                                                                                                                                                                                                                                                                                                                                                                                                                                                                                                                                                                                                                                                                                                                                              |                                                                                                                                                                                                                                                                                                                                                                                                                                                                                                                                                                                                                                                                                |
| Alcohol free.                                                                                                                                                                                                                                                                                                                                                                                                                                                                                                                                                                                                                                                                                                                                                                                                                                                                                                                                                                                                                                                                                                                                                                                                                                                                                                                                                                                                                                                                                                                                                                                                                                                                                                                                                                                                                                                                                                                                                                                                                                                                                                                                                                                                                                                    |                                                                                                                                                                                                                                                                                                                                                                                                                                                                                                                                                                                                                                                                                |
| Store in a cool, dry place away from direct sunlight and strong odours.                                                                                                                                                                                                                                                                                                                                                                                                                                                                                                                                                                                                                                                                                                                                                                                                                                                                                                                                                                                                                                                                                                                                                                                                                                                                                                                                                                                                                                                                                                                                                                                                                                                                                                                                                                                                                                                                                                                                                                                                                                                                                                                                                                                          |                                                                                                                                                                                                                                                                                                                                                                                                                                                                                                                                                                                                                                                                                |
| Produced in Germany for Harrods Ltd, Knightsbridge, London SW1X 7XL                                                                                                                                                                                                                                                                                                                                                                                                                                                                                                                                                                                                                                                                                                                                                                                                                                                                                                                                                                                                                                                                                                                                                                                                                                                                                                                                                                                                                                                                                                                                                                                                                                                                                                                                                                                                                                                                                                                                                                                                                                                                                                                                                                                              |                                                                                                                                                                                                                                                                                                                                                                                                                                                                                                                                                                                                                                                                                |
|                                                                                                                                                                                                                                                                                                                                                                                                                                                                                                                                                                                                                                                                                                                                                                                                                                                                                                                                                                                                                                                                                                                                                                                                                                                                                                                                                                                                                                                                                                                                                                                                                                                                                                                                                                                                                                                                                                                                                                                                                                                                                                                                                                                                                                                                  |                                                                                                                                                                                                                                                                                                                                                                                                                                                                                                                                                                                                                                                                                |
| Milly Chapalata Par (95g a)                                                                                                                                                                                                                                                                                                                                                                                                                                                                                                                                                                                                                                                                                                                                                                                                                                                                                                                                                                                                                                                                                                                                                                                                                                                                                                                                                                                                                                                                                                                                                                                                                                                                                                                                                                                                                                                                                                                                                                                                                                                                                                                                                                                                                                      | Energy (KJ): 2357K                                                                                                                                                                                                                                                                                                                                                                                                                                                                                                                                                                                                                                                             |
| Milk Chocolate Bar (85g e)                                                                                                                                                                                                                                                                                                                                                                                                                                                                                                                                                                                                                                                                                                                                                                                                                                                                                                                                                                                                                                                                                                                                                                                                                                                                                                                                                                                                                                                                                                                                                                                                                                                                                                                                                                                                                                                                                                                                                                                                                                                                                                                                                                                                                                       | Energy (Kcal): 563Kca                                                                                                                                                                                                                                                                                                                                                                                                                                                                                                                                                                                                                                                          |
| Sugar, cocoa butter*, whole- <b>milk</b> powder, cocoa mass*,<br>emulsifier: <b>soya</b> lecithin; natural vanilla flavouring.                                                                                                                                                                                                                                                                                                                                                                                                                                                                                                                                                                                                                                                                                                                                                                                                                                                                                                                                                                                                                                                                                                                                                                                                                                                                                                                                                                                                                                                                                                                                                                                                                                                                                                                                                                                                                                                                                                                                                                                                                                                                                                                                   | Fat: 36.2§<br>of which saturates: 21.8§                                                                                                                                                                                                                                                                                                                                                                                                                                                                                                                                                                                                                                        |
|                                                                                                                                                                                                                                                                                                                                                                                                                                                                                                                                                                                                                                                                                                                                                                                                                                                                                                                                                                                                                                                                                                                                                                                                                                                                                                                                                                                                                                                                                                                                                                                                                                                                                                                                                                                                                                                                                                                                                                                                                                                                                                                                                                                                                                                                  | Carbohydrates: 50.9                                                                                                                                                                                                                                                                                                                                                                                                                                                                                                                                                                                                                                                            |
|                                                                                                                                                                                                                                                                                                                                                                                                                                                                                                                                                                                                                                                                                                                                                                                                                                                                                                                                                                                                                                                                                                                                                                                                                                                                                                                                                                                                                                                                                                                                                                                                                                                                                                                                                                                                                                                                                                                                                                                                                                                                                                                                                                                                                                                                  | Of which sugars: 49.9                                                                                                                                                                                                                                                                                                                                                                                                                                                                                                                                                                                                                                                          |
| *This product has been made using responsibly sourced cocoa.                                                                                                                                                                                                                                                                                                                                                                                                                                                                                                                                                                                                                                                                                                                                                                                                                                                                                                                                                                                                                                                                                                                                                                                                                                                                                                                                                                                                                                                                                                                                                                                                                                                                                                                                                                                                                                                                                                                                                                                                                                                                                                                                                                                                     | Protein: 7.0<br>Salt: 0.20                                                                                                                                                                                                                                                                                                                                                                                                                                                                                                                                                                                                                                                     |
| May contain traces of nuts and gluten.<br>Milk chocolate contains cocoa 33% minimum and milk solids 20% minimum.                                                                                                                                                                                                                                                                                                                                                                                                                                                                                                                                                                                                                                                                                                                                                                                                                                                                                                                                                                                                                                                                                                                                                                                                                                                                                                                                                                                                                                                                                                                                                                                                                                                                                                                                                                                                                                                                                                                                                                                                                                                                                                                                                 |                                                                                                                                                                                                                                                                                                                                                                                                                                                                                                                                                                                                                                                                                |
| Suitable for vegetarians and those on a halal diet.                                                                                                                                                                                                                                                                                                                                                                                                                                                                                                                                                                                                                                                                                                                                                                                                                                                                                                                                                                                                                                                                                                                                                                                                                                                                                                                                                                                                                                                                                                                                                                                                                                                                                                                                                                                                                                                                                                                                                                                                                                                                                                                                                                                                              |                                                                                                                                                                                                                                                                                                                                                                                                                                                                                                                                                                                                                                                                                |
| Alcohol free.                                                                                                                                                                                                                                                                                                                                                                                                                                                                                                                                                                                                                                                                                                                                                                                                                                                                                                                                                                                                                                                                                                                                                                                                                                                                                                                                                                                                                                                                                                                                                                                                                                                                                                                                                                                                                                                                                                                                                                                                                                                                                                                                                                                                                                                    |                                                                                                                                                                                                                                                                                                                                                                                                                                                                                                                                                                                                                                                                                |
| Store in a cool, dry place away from direct sunlight and strong odours.                                                                                                                                                                                                                                                                                                                                                                                                                                                                                                                                                                                                                                                                                                                                                                                                                                                                                                                                                                                                                                                                                                                                                                                                                                                                                                                                                                                                                                                                                                                                                                                                                                                                                                                                                                                                                                                                                                                                                                                                                                                                                                                                                                                          |                                                                                                                                                                                                                                                                                                                                                                                                                                                                                                                                                                                                                                                                                |
| Produced in the UK for Harrods Ltd, Knightsbridge, London SW1X 7XL                                                                                                                                                                                                                                                                                                                                                                                                                                                                                                                                                                                                                                                                                                                                                                                                                                                                                                                                                                                                                                                                                                                                                                                                                                                                                                                                                                                                                                                                                                                                                                                                                                                                                                                                                                                                                                                                                                                                                                                                                                                                                                                                                                                               |                                                                                                                                                                                                                                                                                                                                                                                                                                                                                                                                                                                                                                                                                |
|                                                                                                                                                                                                                                                                                                                                                                                                                                                                                                                                                                                                                                                                                                                                                                                                                                                                                                                                                                                                                                                                                                                                                                                                                                                                                                                                                                                                                                                                                                                                                                                                                                                                                                                                                                                                                                                                                                                                                                                                                                                                                                                                                                                                                                                                  |                                                                                                                                                                                                                                                                                                                                                                                                                                                                                                                                                                                                                                                                                |
| Milk, Dark Chocolate Coated Pistachios (90g e)                                                                                                                                                                                                                                                                                                                                                                                                                                                                                                                                                                                                                                                                                                                                                                                                                                                                                                                                                                                                                                                                                                                                                                                                                                                                                                                                                                                                                                                                                                                                                                                                                                                                                                                                                                                                                                                                                                                                                                                                                                                                                                                                                                                                                   |                                                                                                                                                                                                                                                                                                                                                                                                                                                                                                                                                                                                                                                                                |
|                                                                                                                                                                                                                                                                                                                                                                                                                                                                                                                                                                                                                                                                                                                                                                                                                                                                                                                                                                                                                                                                                                                                                                                                                                                                                                                                                                                                                                                                                                                                                                                                                                                                                                                                                                                                                                                                                                                                                                                                                                                                                                                                                                                                                                                                  | Energy (KJ): 2265K                                                                                                                                                                                                                                                                                                                                                                                                                                                                                                                                                                                                                                                             |
| Roasted <b>pistachios</b> (40%) sugar cocoa butter cocoa mass*                                                                                                                                                                                                                                                                                                                                                                                                                                                                                                                                                                                                                                                                                                                                                                                                                                                                                                                                                                                                                                                                                                                                                                                                                                                                                                                                                                                                                                                                                                                                                                                                                                                                                                                                                                                                                                                                                                                                                                                                                                                                                                                                                                                                   | Energy (Kcal): 541Kca                                                                                                                                                                                                                                                                                                                                                                                                                                                                                                                                                                                                                                                          |
|                                                                                                                                                                                                                                                                                                                                                                                                                                                                                                                                                                                                                                                                                                                                                                                                                                                                                                                                                                                                                                                                                                                                                                                                                                                                                                                                                                                                                                                                                                                                                                                                                                                                                                                                                                                                                                                                                                                                                                                                                                                                                                                                                                                                                                                                  | Energy (Kcal): 541Kca<br>Fat: 34.7                                                                                                                                                                                                                                                                                                                                                                                                                                                                                                                                                                                                                                             |
| whole- <b>milk</b> powder, skimmed- <b>milk</b> powder, emulsifier: <b>soya</b><br>lecithin; natural vanilla flavouring, thickening agent: gum                                                                                                                                                                                                                                                                                                                                                                                                                                                                                                                                                                                                                                                                                                                                                                                                                                                                                                                                                                                                                                                                                                                                                                                                                                                                                                                                                                                                                                                                                                                                                                                                                                                                                                                                                                                                                                                                                                                                                                                                                                                                                                                   | Energy (Kcal):541KcalFat:34.7of which saturates:12.2Carbohydrates:48.3                                                                                                                                                                                                                                                                                                                                                                                                                                                                                                                                                                                                         |
| whole- <b>milk</b> powder, skimmed- <b>milk</b> powder, emulsifier: <b>soya</b><br>lecithin; natural vanilla flavouring, thickening agent: gum                                                                                                                                                                                                                                                                                                                                                                                                                                                                                                                                                                                                                                                                                                                                                                                                                                                                                                                                                                                                                                                                                                                                                                                                                                                                                                                                                                                                                                                                                                                                                                                                                                                                                                                                                                                                                                                                                                                                                                                                                                                                                                                   | Energy (Kcal):541KcalFat:34.7gof which saturates:12.2gCarbohydrates:48.3gOf which sugars:39.0g                                                                                                                                                                                                                                                                                                                                                                                                                                                                                                                                                                                 |
| whole- <b>milk</b> powder, skimmed- <b>milk</b> powder, emulsifier: <b>soya</b><br>lecithin; natural vanilla flavouring, thickening agent: gum<br>arabic; glucose syrup.                                                                                                                                                                                                                                                                                                                                                                                                                                                                                                                                                                                                                                                                                                                                                                                                                                                                                                                                                                                                                                                                                                                                                                                                                                                                                                                                                                                                                                                                                                                                                                                                                                                                                                                                                                                                                                                                                                                                                                                                                                                                                         | Energy (Kcal):541KcalFat:34.7gof which saturates:12.2gCarbohydrates:48.3gOf which sugars:39.0gProtein:11.5g                                                                                                                                                                                                                                                                                                                                                                                                                                                                                                                                                                    |
| whole- <b>milk</b> powder, skimmed- <b>milk</b> powder, emulsifier: <b>soya</b><br>lecithin; natural vanilla flavouring, thickening agent: gum<br>arabic; glucose syrup.<br>*This product has been made using responsibly sourced cocoa.                                                                                                                                                                                                                                                                                                                                                                                                                                                                                                                                                                                                                                                                                                                                                                                                                                                                                                                                                                                                                                                                                                                                                                                                                                                                                                                                                                                                                                                                                                                                                                                                                                                                                                                                                                                                                                                                                                                                                                                                                         | Energy (Kcal):541KcalFat:34.7gof which saturates:12.2gCarbohydrates:48.3gOf which sugars:39.0gProtein:11.5g                                                                                                                                                                                                                                                                                                                                                                                                                                                                                                                                                                    |
| whole- <b>milk</b> powder, skimmed- <b>milk</b> powder, emulsifier: <b>soya</b><br>lecithin; natural vanilla flavouring, thickening agent: gum<br>arabic; glucose syrup.<br>*This product has been made using responsibly sourced cocoa.<br>May contain traces of other nuts and gluten<br>Milk chocolate contains cocoa solids 30% minimum and milk solids 20% minimum. Dark chocolate                                                                                                                                                                                                                                                                                                                                                                                                                                                                                                                                                                                                                                                                                                                                                                                                                                                                                                                                                                                                                                                                                                                                                                                                                                                                                                                                                                                                                                                                                                                                                                                                                                                                                                                                                                                                                                                                          | Energy (Kcal):541KcalFat:34.7gof which saturates:12.2gCarbohydrates:48.3gOf which sugars:39.0gProtein:11.5g                                                                                                                                                                                                                                                                                                                                                                                                                                                                                                                                                                    |
| whole- <b>milk</b> powder, skimmed- <b>milk</b> powder, emulsifier: <b>soya</b><br>lecithin; natural vanilla flavouring, thickening agent: gum<br>arabic; glucose syrup.<br>*This product has been made using responsibly sourced cocoa.<br>May contain traces of other nuts and gluten<br>Milk chocolate contains cocoa solids 30% minimum and milk solids 20% minimum. Dark chocolate<br>contains cocoa solids 50% minimum.                                                                                                                                                                                                                                                                                                                                                                                                                                                                                                                                                                                                                                                                                                                                                                                                                                                                                                                                                                                                                                                                                                                                                                                                                                                                                                                                                                                                                                                                                                                                                                                                                                                                                                                                                                                                                                    | Energy (Kcal):541KcalFat:34.7gof which saturates:12.2gCarbohydrates:48.3gOf which sugars:39.0gProtein:11.5g                                                                                                                                                                                                                                                                                                                                                                                                                                                                                                                                                                    |
| whole- <b>milk</b> powder, skimmed- <b>milk</b> powder, emulsifier: <b>soya</b><br>lecithin; natural vanilla flavouring, thickening agent: gum<br>arabic; glucose syrup.<br>*This product has been made using responsibly sourced cocoa.<br>May contain traces of other nuts and gluten<br>Wilk chocolate contains cocoa solids 30% minimum and milk solids 20% minimum. Dark chocolate<br>contains cocoa solids 50% minimum.                                                                                                                                                                                                                                                                                                                                                                                                                                                                                                                                                                                                                                                                                                                                                                                                                                                                                                                                                                                                                                                                                                                                                                                                                                                                                                                                                                                                                                                                                                                                                                                                                                                                                                                                                                                                                                    | Energy (Kcal):541KcalFat:34.7gof which saturates:12.2gCarbohydrates:48.3gOf which sugars:39.0gProtein:11.5g                                                                                                                                                                                                                                                                                                                                                                                                                                                                                                                                                                    |
| whole- <b>milk</b> powder, skimmed- <b>milk</b> powder, emulsifier: <b>soya</b><br>lecithin; natural vanilla flavouring, thickening agent: gum<br>arabic; glucose syrup.<br>*This product has been made using responsibly sourced cocoa.<br>May contain traces of other nuts and gluten<br>Milk chocolate contains cocoa solids 30% minimum and milk solids 20% minimum. Dark chocolate<br>contains cocoa solids 50% minimum.                                                                                                                                                                                                                                                                                                                                                                                                                                                                                                                                                                                                                                                                                                                                                                                                                                                                                                                                                                                                                                                                                                                                                                                                                                                                                                                                                                                                                                                                                                                                                                                                                                                                                                                                                                                                                                    | Energy (Kcal):541KcalFat:34.7gof which saturates:12.2gCarbohydrates:48.3gOf which sugars:39.0gProtein:11.5g                                                                                                                                                                                                                                                                                                                                                                                                                                                                                                                                                                    |
| whole- <b>milk</b> powder, skimmed- <b>milk</b> powder, emulsifier: <b>soya</b><br>lecithin; natural vanilla flavouring, thickening agent: gum<br>arabic; glucose syrup.<br>*This product has been made using responsibly sourced cocoa.<br>May contain traces of other nuts and gluten<br>Wilk chocolate contains cocoa solids 30% minimum and milk solids 20% minimum. Dark chocolate<br>contains cocoa solids 50% minimum.<br>Suitable for vegetarians and those on a halal diet.<br>Alcohol free.                                                                                                                                                                                                                                                                                                                                                                                                                                                                                                                                                                                                                                                                                                                                                                                                                                                                                                                                                                                                                                                                                                                                                                                                                                                                                                                                                                                                                                                                                                                                                                                                                                                                                                                                                            | Energy (Kcal):541KcalFat:34.7gof which saturates:12.2gCarbohydrates:48.3gOf which sugars:39.0gProtein:11.5g                                                                                                                                                                                                                                                                                                                                                                                                                                                                                                                                                                    |
| whole- <b>milk</b> powder, skimmed- <b>milk</b> powder, emulsifier: <b>soya</b><br>lecithin; natural vanilla flavouring, thickening agent: gum<br>arabic; glucose syrup.<br>*This product has been made using responsibly sourced cocoa.<br>May contain traces of other nuts and gluten<br>Wilk chocolate contains cocoa solids 30% minimum and milk solids 20% minimum. Dark chocolate<br>contains cocoa solids 50% minimum.<br>Suitable for vegetarians and those on a halal diet.<br>Alcohol free.                                                                                                                                                                                                                                                                                                                                                                                                                                                                                                                                                                                                                                                                                                                                                                                                                                                                                                                                                                                                                                                                                                                                                                                                                                                                                                                                                                                                                                                                                                                                                                                                                                                                                                                                                            | Energy (Kcal):541KcalFat:34.7gof which saturates:12.2gCarbohydrates:48.3gOf which sugars:39.0gProtein:11.5g                                                                                                                                                                                                                                                                                                                                                                                                                                                                                                                                                                    |
| whole- <b>milk</b> powder, skimmed- <b>milk</b> powder, emulsifier: <b>soya</b><br>lecithin; natural vanilla flavouring, thickening agent: gum<br>arabic; glucose syrup.<br>*This product has been made using responsibly sourced cocoa.<br>May contain traces of other nuts and gluten<br>Milk chocolate contains cocoa solids 30% minimum and milk solids 20% minimum. Dark chocolate<br>contains cocoa solids 50% minimum.<br>Suitable for vegetarians and those on a halal diet.<br>Alcohol free.                                                                                                                                                                                                                                                                                                                                                                                                                                                                                                                                                                                                                                                                                                                                                                                                                                                                                                                                                                                                                                                                                                                                                                                                                                                                                                                                                                                                                                                                                                                                                                                                                                                                                                                                                            | Energy (Kcal):541KcalFat:34.7gof which saturates:12.2gCarbohydrates:48.3gOf which sugars:39.0gProtein:11.5g                                                                                                                                                                                                                                                                                                                                                                                                                                                                                                                                                                    |
| whole- <b>milk</b> powder, skimmed- <b>milk</b> powder, emulsifier: <b>soya</b><br>lecithin; natural vanilla flavouring, thickening agent: gum<br>arabic; glucose syrup.<br>*This product has been made using responsibly sourced cocoa.<br>May contain traces of other nuts and gluten<br>Milk chocolate contains cocoa solids 30% minimum and milk solids 20% minimum. Dark chocolate<br>contains cocoa solids 50% minimum.<br>Suitable for vegetarians and those on a halal diet.<br>Alcohol free.<br>Store in a cool, dry place away from direct sunlight and strong odours.<br>Produced in Germany for Harrods Ltd, Knightsbridge, London SW1X 7XL                                                                                                                                                                                                                                                                                                                                                                                                                                                                                                                                                                                                                                                                                                                                                                                                                                                                                                                                                                                                                                                                                                                                                                                                                                                                                                                                                                                                                                                                                                                                                                                                          | Energy (Kcal):541 KcalFat:34.7 gof which saturates:12.2 gCarbohydrates:48.3 gOf which sugars:39.0 gProtein:11.5 gSalt:0.06 g                                                                                                                                                                                                                                                                                                                                                                                                                                                                                                                                                   |
| whole- <b>milk</b> powder, skimmed- <b>milk</b> powder, emulsifier: <b>soya</b><br>lecithin; natural vanilla flavouring, thickening agent: gum<br>arabic; glucose syrup.<br><sup>t</sup> This product has been made using responsibly sourced cocoa.<br><sup>tag</sup> vontain traces of other nuts and gluten<br>Wilk chocolate contains cocoa solids 30% minimum and milk solids 20% minimum. Dark chocolate<br>contains cocoa solids 50% minimum.<br>Suitable for vegetarians and those on a halal diet.<br>Alcohol free.<br>Store in a cool, dry place away from direct sunlight and strong odours.<br>Produced in Germany for Harrods Ltd, Knightsbridge, London SW1X 7XL<br><b>72% Karkar Island Single-Estate Chocolate (70g)</b><br>Cocoa mass*, golden caster sugar, cocoa butter, emulsifier:                                                                                                                                                                                                                                                                                                                                                                                                                                                                                                                                                                                                                                                                                                                                                                                                                                                                                                                                                                                                                                                                                                                                                                                                                                                                                                                                                                                                                                                          | Energy (Kcal):541KcalFat:34.7 gof which saturates:12.2 gCarbohydrates:48.3 gOf which sugars:39.0 gProtein:11.5 gSalt:0.06 g                                                                                                                                                                                                                                                                                                                                                                                                                                                                                                                                                    |
| whole- <b>milk</b> powder, skimmed- <b>milk</b> powder, emulsifier: <b>soya</b><br>lecithin; natural vanilla flavouring, thiokening agent: gum<br>arabic; glucose syrup.<br>*This product has been made using responsibly sourced cocoa.<br>May contain traces of other nuts and gluten<br>Milk chocolate contains cocoa solids 30% minimum and milk solids 20% minimum. Dark chocolate<br>contains cocoa solids 50% minimum.<br>Suitable for vegetarians and those on a halal diet.<br>Alcohol free.<br>Store in a cool, dry place away from direct sunlight and strong odours.<br>Produced in Germany for Harrods Ltd, Knightsbridge, London SW1X 7XL<br><b>72% Karkar Island Single-Estate Chocolate (70g)</b><br>Cocoa mass*, golden caster sugar, cocoa butter, emulsifier:                                                                                                                                                                                                                                                                                                                                                                                                                                                                                                                                                                                                                                                                                                                                                                                                                                                                                                                                                                                                                                                                                                                                                                                                                                                                                                                                                                                                                                                                                 | Energy (Kcal):541KcalFat:34.7gof which saturates:12.2gCarbohydrates:48.3gOf which sugars:39.0gProtein:11.5gSalt:0.06gSalt:0.06gEnergy (KJ):2341KalEnergy (Kcal):54 KcalFat:41.0gof which saturates:25.0g                                                                                                                                                                                                                                                                                                                                                                                                                                                                       |
| whole- <b>milk</b> powder, skimmed- <b>milk</b> powder, emulsifier: <b>soya</b><br>lecithin; natural vanilla flavouring, thiokening agent: gum<br>arabic; glucose syrup.<br><sup>4</sup> This product has been made using responsibly sourced cocoa.<br>May contain traces of other nuts and gluten<br>Wilk chocolate contains cocoa solids 30% minimum and milk solids 20% minimum. Dark chocolate<br>contains cocoa solids 50% minimum.<br>Suitable for vegetarians and those on a halal diet.<br>Alcohol free.<br>Store in a cool, dry place away from direct sunlight and strong odours.<br>Produced in Germany for Harrods Ltd, Knightsbridge, London SW1X 7XL<br><b>72% Karkar Island Single-Estate Chocolate (70g)</b><br>Cocoa mass*, golden caster sugar, cocoa butter, emulsifier:<br>sunflower lecithin.                                                                                                                                                                                                                                                                                                                                                                                                                                                                                                                                                                                                                                                                                                                                                                                                                                                                                                                                                                                                                                                                                                                                                                                                                                                                                                                                                                                                                                              | Energy (Kcal):541KcalFat:34.74of which saturates:12.24Carbohydrates:48.34Of which sugars:39.04Protein:11.54Salt:0.064Salt:0.064Energy (KJ):564KcalFat:41.04of which saturates:25.04Carbohydrates:25.04Carbohydrates:34.04                                                                                                                                                                                                                                                                                                                                                                                                                                                      |
| whole- <b>milk</b> powder, skimmed- <b>milk</b> powder, emulsifier: <b>soya</b><br>lecithin; natural vanilla flavouring, thickening agent: gum<br>arabic; glucose syrup.<br>This product has been made using responsibly sourced cocca.<br>May contain traces of other nuts and gluten<br>Wilk chocolate contains cocca solids 30% minimum and milk solids 20% minimum. Dark chocolate<br>contains cocca solids 50% minimum.<br>Suitable for vegetarians and those on a halal diet.<br>Alcohol free.<br>Store in a cool, dry place away from direct sunlight and strong odours.<br>Produced in Germany for Harrods Ltd, Knightsbridge, London SWIX 7XL<br><b>72% Karkar Island Single-Estate Chocolate (70g)</b><br>Cocca mass*, golden caster sugar, cocca butter, emulsifier:<br>sunflower lecithin.                                                                                                                                                                                                                                                                                                                                                                                                                                                                                                                                                                                                                                                                                                                                                                                                                                                                                                                                                                                                                                                                                                                                                                                                                                                                                                                                                                                                                                                           | Energy (Kcal):541KcalFat:34.7of which saturates:12.2Carbohydrates:48.3Of which sugars:39.0Protein:11.5Salt:0.06Salt:0.06Energy (KJ):54KcalEnergy (KGal):54KcalFat:41.0Of which sugars:29.0Carbohydrates:34.0Of which saturates:25.0Carbohydrates:34.0Of which saturates:29.0Protein:9.6                                                                                                                                                                                                                                                                                                                                                                                        |
| whole- <b>milk</b> powder, skimmed- <b>milk</b> powder, emulsifier: <b>soya</b><br>lecithin; natural vanilla flavouring, thickening agent: gum<br>arabic; glucose syrup.<br><sup>4</sup> This product has been made using responsibly sourced cocoa.<br><sup>4</sup> May contain traces of other nuts and gluten<br><sup>4</sup> Mik chocolate contains cocoa solids 30% minimum and milk solids 20% minimum. Dark chocolate<br>contains cocoa solids 50% minimum.<br><sup>5</sup> Suitable for vegetarians and those on a halal diet.<br><sup>6</sup> Alcohol free.<br><sup>5</sup> Store in a cool, dry place away from direct sunlight and strong odours.<br><sup>7</sup> Produced in Germany for Harrods Ltd, Knightsbridge, London SW1X 7XL<br><sup>7</sup> C% Karkar Island Single-Estate Chocolate (70g)<br><sup>7</sup> Cocoa mass*, golden caster sugar, cocoa butter, emulsifier:<br><sup>8</sup> sunflower lecithin.<br><sup>9</sup> Dark chocolate contains cocoa solids 72% minimum.                                                                                                                                                                                                                                                                                                                                                                                                                                                                                                                                                                                                                                                                                                                                                                                                                                                                                                                                                                                                                                                                                                                                                                                                                                                                | Energy (Kcal):541KcalFat:34.7of which saturates:12.2Carbohydrates:48.3Of which sugars:39.0Protein:11.5Salt:0.06Salt:0.06Energy (KJ):54KcalEnergy (KGal):54KcalFat:41.0Of which sugars:29.0Carbohydrates:34.0Of which saturates:25.0Carbohydrates:34.0Of which saturates:29.0Protein:9.6                                                                                                                                                                                                                                                                                                                                                                                        |
| whole- <b>milk</b> powder, skimmed- <b>milk</b> powder, emulsifier: <b>soya</b><br>lecithin; natural vanilla flavouring, thickening agent: gum<br>arabic; glucose syrup.<br><sup>1</sup> This product has been made using responsibly sourced cocca.<br><sup>1</sup> Way contain traces of other nuts and gluten<br><sup>1</sup> Wik chocolate contains cocca solids 30% minimum and milk solids 20% minimum. Dark chocolate<br>contains cocca solids 50% minimum.<br>Suitable for vegetarians and those on a halal diet.<br>Alcohol free.<br>Store in a cool, dry place away from direct sunlight and strong odours.<br>Produced in Germany for Harrods Ltd, Knightsbridge, London SWIX 7XL<br><b>72% Karkar Island Single-Estate Chocolate (70g)</b><br>Coccoa mass*, golden caster sugar, coccoa butter, emulsifier:<br>sunflower lecithin.<br>Dark chocolate contains coccoa solids 72% minimum.<br>Suitable for vegans and those on a halal diet.                                                                                                                                                                                                                                                                                                                                                                                                                                                                                                                                                                                                                                                                                                                                                                                                                                                                                                                                                                                                                                                                                                                                                                                                                                                                                                           | Energy (Kcal):541KcalFat:34.7of which saturates:12.2Carbohydrates:48.3Of which sugars:39.0Protein:11.5Salt:0.06Salt:0.06Energy (KJ):54KcalEnergy (KGal):54KcalFat:41.0Of which sugars:29.0Carbohydrates:34.0Of which saturates:25.0Carbohydrates:34.0Of which saturates:29.0Protein:9.6                                                                                                                                                                                                                                                                                                                                                                                        |
| whole- <b>milk</b> powder, skimmed- <b>milk</b> powder, emulsifier: <b>soya</b><br>lecithin; natural vanilla flavouring, thickening agent: gum<br>arabic; glucose syrup.<br>'This product has been made using responsibly sourced cocoa.<br>May contain traces of other nuts and gluten<br>Wilk chocolate contains cocoa solids 30% minimum and milk solids 20% minimum. Dark chocolate<br>contains cocoa solids 50% minimum.<br>Suitable for vegetarians and those on a halal diet.<br>Alcohol free.<br>Store in a cool, dry place away from direct sunlight and strong odours.<br>Produced in Germany for Harrods Ltd, Knightsbridge, London SWIX 7XL<br><b>72% Karkar Island Single-Estate Chocolate (70g)</b><br>Cocooa mass*, golden caster sugar, cocoa butter, emulsifier:<br>sunflower lecithin.<br>Dark chocolate contains cocoa solids 72% minimum.<br>Suitable for vegans and those on a halal diet.                                                                                                                                                                                                                                                                                                                                                                                                                                                                                                                                                                                                                                                                                                                                                                                                                                                                                                                                                                                                                                                                                                                                                                                                                                                                                                                                                  | Energy (Kcal):541KcalFat:34.7of which saturates:12.2Carbohydrates:48.3Of which sugars:39.0Protein:11.5Salt:0.06Salt:0.06Energy (KJ):54KcalEnergy (KGal):54KcalFat:41.0Of which sugars:29.0Carbohydrates:34.0Of which saturates:25.0Carbohydrates:34.0Of which saturates:29.0Protein:9.6                                                                                                                                                                                                                                                                                                                                                                                        |
| whole- <b>milk</b> powder, skimmed- <b>milk</b> powder, emulsifier: <b>soya</b><br>lecithin; natural vanilla flavouring, thickening agent: gum<br>arabic; glucose syrup.<br>"This product has been made using responsibly sourced cocca.<br>May contain traces of other nuts and gluten<br>Milk chocolate contains cocca solids 30% minimum and milk solids 20% minimum. Dark chocolate<br>contains cocca solids 50% minimum.<br>Suitable for vegetarians and those on a halal diet.<br>Alcohol free.<br>Store in a cool, dry place away from direct sunlight and strong odours.<br>Produced in Germany for Harrods Ltd, Knightsbridge, London SWIX 7XL<br><b>72% Karkar Island Single-Estate Chocolate (70g)</b><br>Coccoa mass*, golden caster sugar, coccoa butter, emulsifier:<br>sunflower lecithin.<br>Dark chocolate contains coccoa solids 72% minimum.<br>Suitable for vegans and those on a halal diet.<br>Alcohol free.<br>Store in a cool, dry place away from direct sunlight and strong odours.                                                                                                                                                                                                                                                                                                                                                                                                                                                                                                                                                                                                                                                                                                                                                                                                                                                                                                                                                                                                                                                                                                                                                                                                                                                    | Energy (Kcal):541KcalFat:34.7of which saturates:12.2Carbohydrates:48.3Of which sugars:39.0Protein:11.5Salt:0.06Salt:0.06Energy (KJ):54KcalEnergy (KGal):54KcalFat:41.0Of which sugars:29.0Carbohydrates:34.0Of which saturates:25.0Carbohydrates:34.0Of which saturates:29.0Protein:9.6                                                                                                                                                                                                                                                                                                                                                                                        |
| whole- <b>milk</b> powder, skimmed- <b>milk</b> powder, emulsifier: <b>soya</b><br>lecithin; natural vanilla flavouring, thickening agent: gum<br>arabic; glucose syrup.<br>"This product has been made using responsibly sourced cocca.<br>May contain traces of other nuts and gluten<br>Milk chocolate contains cocca solids 30% minimum and milk solids 20% minimum. Dark chocolate<br>contains cocca solids 50% minimum.<br>Suitable for vegetarians and those on a halal diet.<br>Alcohol free.<br>Store in a cool, dry place away from direct sunlight and strong odours.<br>Produced in Germany for Harrods Ltd, Knightsbridge, London SWIX 7XL<br><b>72% Karkar Island Single-Estate Chocolate (70g)</b><br>Coccoa mass*, golden caster sugar, coccoa butter, emulsifier:<br>sunflower lecithin.<br>Dark chocolate contains coccoa solids 72% minimum.<br>Suitable for vegans and those on a halal diet.<br>Alcohol free.<br>Store in a cool, dry place away from direct sunlight and strong odours.                                                                                                                                                                                                                                                                                                                                                                                                                                                                                                                                                                                                                                                                                                                                                                                                                                                                                                                                                                                                                                                                                                                                                                                                                                                    | Energy (Kcal):541KcalFat:34.7gof which saturates:12.2gCarbohydrates:48.3gOf which sugars:39.0gProtein:11.5gSalt:0.06gSalt:0.06gEnergy (KJ):54KcalEnergy (KGal):54KcalFat:41.0gof which saturates:25.0gCarbohydrates:34.0gOf which saturates:25.0gCarbohydrates:34.0gOf which saturates:29.0gProtein:9.6g                                                                                                                                                                                                                                                                                                                                                                       |
| whole-milk powder, skimmed-milk powder, emulsifier: soya<br>lecithin; natural vanilla flavouring, thickening agent: gum<br>arabic; glucose syrup.<br>"This product has been made using responsibly sourced cocca.<br>May contain traces of other nuts and gluten<br>Mik chocolate contains cocca solids 30% minimum and milk solids 20% minimum. Dark chocolate<br>contains cocca solids 50% minimum.<br>Suitable for vegetarians and those on a halal diet.<br>Alcohol free.<br>Store in a cool, dry place away from direct sunlight and strong odours.<br>Produced in Germany for Harrods Ltd, Knightsbridge, London SWIX 7XL<br><b>72% Karkar Island Single-Estate Chocolate (70g)</b><br>Coccoa mass*, golden caster sugar, coccoa butter, emulsifier:<br>sunflower lecithin.<br>Dark chocolate contains coccoa solids 72% minimum.<br>Suitable for vegans and those on a halal diet.<br>Alcohol free.<br>Store in a cool, dry place away from direct sunlight and strong odours.<br>Produced in the UK for Harrods Ltd, Knightsbridge, London, SWIX 7XL                                                                                                                                                                                                                                                                                                                                                                                                                                                                                                                                                                                                                                                                                                                                                                                                                                                                                                                                                                                                                                                                                                                                                                                                     | Energy (Kcal):541KcalFat:34.7gof which saturates:12.2gCarbohydrates:48.3gOf which sugars:39.0gProtein:11.5gSalt:0.06gSalt:0.06gEnergy (KJ):544KcalFat:41.0gof which saturates:25.0gCarbohydrates:25.0gOf which saturates:25.0gOf which saturates:25.0gOf which saturates:29.0gProtein:9.6gSalt:0.02g                                                                                                                                                                                                                                                                                                                                                                           |
| whole-milk powder, skimmed-milk powder, emulsifier: soya<br>lecithin; natural vanilla flavouring, thickening agent: gum<br>arabic; glucose syrup.<br>"This product has been made using responsibly sourced cocca.<br>May contain traces of other nuts and gluten<br>Wilk chocolate contains cocca solids 30% minimum and milk solids 20% minimum. Dark chocolate<br>contains cocca solids 50% minimum.<br>Suitable for vegetarians and those on a halal diet.<br>Alcohol free.<br>Store in a cool, dry place away from direct sunlight and strong odours.<br>Produced in Germany for Harrods Ltd, Knightsbridge, London SWIX 7XL<br><b>72% Karkar Island Single-Estate Chocolate (70g)</b><br>Coccoa mass*, golden caster sugar, coccoa butter, emulsifier:<br>sunflower lecithin.<br>Dark chocolate contains cocca solids 72% minimum.<br>Suitable for vegans and those on a halal diet.<br>Alcohol free.<br>Store in a cool, dry place away from direct sunlight and strong odours.<br>Produced in Germany for Harrods Ltd, Knightsbridge, London SWIX 7XL<br><b>72% Karkar Island Single-Estate Chocolate (70g)</b><br>Coccoa mass*, golden caster sugar, coccoa butter, emulsifier:<br>sunflower lecithin.<br>Dark chocolate contains coccoa solids 72% minimum.<br>Suitable for vegans and those on a halal diet.<br>Alcohol free.<br>Store in a cool, dry place away from direct sunlight and strong odours.<br>Produced in the UK for Harrods Ltd, Knightsbridge, London, SWIX 7XL<br><b>Salted Caramel Brownie Bar (85g e)</b><br>Milk chocolate (49%) [sugar, coccoa butter*, whole- <b>milk</b>                                                                                                                                                                                                                                                                                                                                                                                                                                                                                                                                                                                                                                                        | Energy (Kcal):541KcalFat:34.7gof which saturates:12.2gCarbohydrates:48.3gOf which sugars:39.0gProtein:11.5gSalt:0.06gSalt:0.06gEnergy (KJ):2341KalEnergy (Kal):564KcalFat:41.0gof which saturates:25.0gCarbohydrates:34.0gOf which saturates:25.0gCarbohydrates:34.0gOf which saturates:20.0gProtein:96gSalt:0.02g                                                                                                                                                                                                                                                                                                                                                             |
| whole- <b>milk</b> powder, skimmed- <b>milk</b> powder, emulsifier: <b>soya</b><br>lecithin; natural vanilla flavouring, thickening agent: gum<br>arabic; glucose syrup.<br>"This product has been made using responsibly sourced cocca.<br>May contain traces of other nuts and gluten<br>Wilk chocolate contains cocca solids 30% minimum and milk solids 20% minimum. Dark chocolate<br>contains cocca solids 50% minimum.<br>Suitable for vegetarians and those on a halal diet.<br>Alcohol free.<br>Store in a cool, dry place away from direct sunlight and strong odours.<br>Produced in Germany for Harrods Ltd, Knightsbridge, London SWIX 7XL<br><b>72% Karkar Island Single-Estate Chocolate (70g)</b><br>Coccoa mass*, golden caster sugar, coccoa butter, emulsifier:<br>sunflower lecithin.<br>Dark chocolate contains cocca solids 72% minimum.<br>Suitable for vegans and those on a halal diet.<br>Alcohol free.<br>Store in a cool, dry place away from direct sunlight and strong odours.<br>Produced in Germany for Harrods Ltd, Knightsbridge, London SWIX 7XL<br><b>72% Karkar Island Single-Estate Chocolate (70g)</b><br>Coccoa mass*, golden caster sugar, coccoa butter, emulsifier:<br>sunflower lecithin.<br>Dark chocolate contains cocca solids 72% minimum.<br>Suitable for vegans and those on a halal diet.<br>Alcohol free.<br>Store in a cool, dry place away from direct sunlight and strong odours.<br>Produced in the UK for Harrods Ltd, Knightsbridge, London, SWIX 7XL<br><b>Salted Caramel Brownie Bar (85g e)</b><br>Milk chocolate (49%) [sugar, coccoa butter*, whole- <b>milk</b><br>powder, coccoa mass*, emulsifier: <b>soya</b> lecithin; natural vanilla                                                                                                                                                                                                                                                                                                                                                                                                                                                                                                                                                       | Energy (Kcal):541KcalFat:34.7gof which saturates:12.2gCarbohydrates:48.3gOf which sugars:39.0gProtein:11.5gSalt:0.06gSalt:0.06gEnergy (KJ):2341KalEnergy (Kal):564KcalFat:41.0gof which saturates:25.0gCarbohydrates:25.0gCarbohydrates:34.0gOf which saturates:29.0gProtein:9.6gSalt:0.02gProtein:9.6gSalt:0.02gFat:38.0gof which saturates:23.0gFat:38.0gof which saturates:23.0gFat:38.0gof which saturates:23.0gSalt:0.02g                                                                                                                                                                                                                                                 |
| whole- <b>milk</b> powder, skimmed- <b>milk</b> powder, emulsifier: <b>soya</b><br>lecithin; natural vanilla flavouring, thickening agent: gum<br>arabic; glucose syrup.<br>"This product has been made using responsibly sourced cocca.<br>May contain traces of other nuts and gluten<br>Wilk chocolate contains cocca solids 30% minimum and milk solids 20% minimum. Dark chocolate<br>contains cocca solids 50% minimum.<br>Suitable for vegetarians and those on a halal diet.<br>Alcohol free.<br>Store in a cool, dry place away from direct sunlight and strong odours.<br>Produced in Germany for Harrods Ltd, Knightsbridge, London SWIX 7XL<br><b>72% Karkar Island Single-Estate Chocolate (70g)</b><br>Coccoa mass*, golden caster sugar, coccoa butter, emulsifier:<br>sunflower lecithin.<br>Dark chocolate contains cocce solids 72% minimum.<br>Suitable for vegans and those on a halal diet.<br>Alcohol free.<br>Store in a cool, dry place away from direct sunlight and strong odours.<br>Produced in Germany for Harrods Ltd, Knightsbridge, London SWIX 7XL<br><b>27% Karkar Island Single-Estate Chocolate (70g)</b><br>Coccoa mass*, golden caster sugar, coccoa butter, emulsifier:<br>sunflower lecithin.<br>Dark chocolate contains coccea solids 72% minimum.<br>Suitable for vegans and those on a halal diet.<br>Alcohol free.<br>Store in a cool, dry place away from direct sunlight and strong odours.<br>Produced in the UK for Harrods Ltd, Knightsbridge, London, SWIX 7XL<br><b>Salted Caramel Brownie Bar (85g e)</b><br>Milk chocolate (49%) [sugar, coccoa butter*, whole- <b>milk</b><br>powder, coccoa mass*, emulsifier: <b>soya</b> lecithin; natural vanilla<br>flavouring], dark chocolate (48%) [coccoa mass*, sugar, coccoa                                                                                                                                                                                                                                                                                                                                                                                                                                                                                    | Energy (Kcal):541KcalFat:34.7gof which saturates:12.2gCarbohydrates:48.3gOf which sugars:39.0gProtein:11.5gSalt:0.06gSalt:0.06gEnergy (KJ):2341KalEnergy (KGal):564KcalFat:41.0gof which saturates:25.0gCarbohydrates:34.0gOf which saturates:29.0gProtein:96.gSalt:0.02gProtein:96.gSalt:0.02g                                                                                                                                                                                                                                                                                                                                                                                |
| whole- <b>milk</b> powder, skimmed- <b>milk</b> powder, emulsifier: <b>soya</b><br>lecithin; natural vanilla flavouring, thickening agent: gum<br>arabic; glucose syrup.<br><sup>1</sup> This product has been made using responsibly sourced cocca.<br>Way contain traces of other nuts and gluten<br>Wilk chocolate contains cocca solids 30% minimum and milk solids 20% minimum. Dark chocolate<br>sourchains cocca solids 50% minimum.<br>Suitable for vegetarians and those on a halal diet.<br>Alcohol free.<br>Store in a cool, dry place away from direct sunlight and strong odours.<br>Produced in Germany for Harrods Ltd, Knightsbridge, London SWIX 7XL<br><b>72% Karkar Island Single-Estate Chocolate (70g)</b><br>Coccoa mass*, golden caster sugar, coccoa butter, emulsifier:<br>sunflower lecithin.<br>Dark chocolate contains cocca solids 72% minimum.<br>Suitable for vegens and those on a halal diet.<br>Alcohol free.<br>Store in a cool, dry place away from direct sungar, coccoa butter, emulsifier:<br>sunflower lecithin.<br>Dark chocolate contains cocca solids 72% minimum.<br>Suitable for vegens and those on a halal diet.<br>Alcohol free.<br>Store in a cool, dry place away from direct sunlight and strong odours.<br>Produced in the UK for Harrods Ltd, Knightsbridge, London, SWIX 7XL<br><b>Sated Caramel Brownie Bar (85g e)</b><br>Milk chocolate (49%) [sugar, coccoa butter*, whole- <b>milk</b><br>powder, cocca mass*, emulsifier: <b>soya</b> lecithin; natural vanilla<br>flavouring], dark chocolate (48%) [coccoa mass*, sugar, coccoa<br>butter, emulsifier: <b>soya</b> lecithin], biscuit pieces (2%) [wheat<br>flour, sugar, palm oil*, rapeseed oil, fat- reduced coccoa                                                                                                                                                                                                                                                                                                                                                                                                                                                                                                                             | Energy (Kcal): 541Kcal   Fat: 34.74   of which saturates: 12.24   Of which saturates: 39.04   Of which sugars: 39.04   Protein: 11.54   Salt: 0.064   Salt: 0.064   Energy (KJ): 2341Ka   Energy (Kal): 54Kca   Fat: 41.04   Of which saturates: 25.04   Salt: 0.024   Protein: 9.04   Salt: 0.024   Salt: 0.024   Fat: 38.04   Of which saturates: 23.04   Of which saturates: 23.04                                                                                                                                                                          |
| whole- <b>milk</b> powder, skimmed- <b>milk</b> powder, emulsifier: <b>soya</b><br>lecithin; natural vanilla flavouring, thickening agent: gum<br>arabic; glucose syrup.<br>"This product has been made using responsibly sourced occoa.<br>May contain traces of other nuts and gluten<br>Milk chocolate contains cocca solids 30% minimum and milk solids 20% minimum. Dark chocolate<br>contains cocca solids 50% minimum.<br>Suitable for vegetarians and those on a halal diet.<br>Alcohol free.<br>Store in a cool, dry place away from direct sunlight and strong odours.<br>Produced in Germany for Harrods Ltd, Knightsbridge, London SWIX 7XL<br><b>72% Karkar Island Single-Estate Chocolate (70g)</b><br>Cococa mass*, golden caster sugar, cocca butter, emulsifier:<br>sunflower lecithin.<br>Dark chocolate contains cocca solids 72% minimum.<br>Suitable for vegans and those on a halal diet.<br>Alcohol free.<br>Store in a cool, dry place away from direct sunlight and strong odours.<br>Produced in Germany for Harrods Ltd, Knightsbridge, London SWIX 7XL<br><b>72% Karkar Island Single -Estate Chocolate (70g)</b><br>Coccoa mass*, golden caster sugar, coccoa butter, emulsifier:<br>sunflower lecithin.<br>Dark chocolate contains cocca solids 72% minimum.<br>Suitable for vegans and those on a halal diet.<br>Alcohol free.<br>Store in a cool, dry place away from direct sunlight and strong odours.<br>Produced in the UK for Harrods Ltd, Knightsbridge, London, SWIX 7XL<br><b>Salted Caramel Brownie Bar (85g e)</b><br>Milk chocolate (49%) [sugar, coccoa butter*, whole- <b>milk</b><br>powder, coccoa mass*, emulsifier: <b>soya</b> lecithin; natural vanilla<br>flavouring], dark chocolate (48%) [cocca mass*, sugar, coccoa<br>butter, emulsifier: <b>soya</b> lecithin], biscuit pieces (2%) [wheat<br>flour, sugar, palm oil*, rapeseed oil, fat - reduced cocca<br>powder, raising agent: sodium bicarbonate], sea salt, natural                                                                                                                                                                                                                                                                              | Energy (Kcal): 541Kcal   Fat: 34.74   of which saturates: 12.24   Of which sugars: 39.04   Protein: 11.54   Salt: 0.064   Salt: 0.064   Energy (KJ): 2341Kal   Energy (Kcal): 5-4 Kcal   Fat: 41.04   of which saturates: 25.04   Carbohydrates: 34.04   Of which saturates: 25.04   Of which saturates: 25.04   Of which saturates: 25.04   Of which saturates: 25.04   Salt: 20.04   Protein: 9.04   Of which saturates: 25.04   Salt: 0.04   Of which saturates: 25.04   Salt: 0.04   Salt: 0.04   Salt: 0.04   Fat: 38.04   Of which saturates: 22.74   Carbohydrates: 24.74   Of which saturates: 24.74   Of which saturates: 24.74   Of which saturates: <t< td=""></t<> |
| whole- <b>milk</b> powder, skimmed- <b>milk</b> powder, emulsifier: <b>soya</b><br>lecithin; natural vanilla flavouring, thickening agent: gum<br>arabic; glucose syrup.<br>"This product has been made using responsibly sourced occoa.<br>May contain traces of other nuts and gluten<br>Milk chocolate contains cocca solids 30% minimum and milk solids 20% minimum. Dark chocolate<br>contains cocca solids 50% minimum.<br>Suitable for vegetarians and those on a halal diet.<br>Alcohol free.<br>Store in a cool, dry place away from direct sunlight and strong odours.<br>Produced in Germany for Harrods Ltd, Knightsbridge, London SWIX 7XL<br><b>72% Karkar Island Single-Estate Chocolate (70g)</b><br>Cococa mass*, golden caster sugar, cocca butter, emulsifier:<br>sunflower lecithin.<br>Dark chocolate contains cocca solids 72% minimum.<br>Suitable for vegans and those on a halal diet.<br>Alcohol free.<br>Store in a cool, dry place away from direct sunlight and strong odours.<br>Produced in Germany for Harrods Ltd, Knightsbridge, London SWIX 7XL<br><b>72% Karkar Island Single -Estate Chocolate (70g)</b><br>Coccoa mass*, golden caster sugar, coccoa butter, emulsifier:<br>sunflower lecithin.<br>Dark chocolate contains cocca solids 72% minimum.<br>Suitable for vegans and those on a halal diet.<br>Alcohol free.<br>Store in a cool, dry place away from direct sunlight and strong odours.<br>Produced in the UK for Harrods Ltd, Knightsbridge, London, SWIX 7XL<br><b>Salted Caramel Brownie Bar (85g e)</b><br>Milk chocolate (49%) [sugar, coccoa butter*, whole- <b>milk</b><br>powder, coccoa mass*, emulsifier: <b>soya</b> lecithin; natural vanilla<br>flavouring], dark chocolate (48%) [cocca mass*, sugar, coccoa<br>butter, emulsifier: <b>soya</b> lecithin], biscuit pieces (2%) [wheat<br>flour, sugar, palm oil*, rapeseed oil, fat - reduced cocca<br>powder, raising agent: sodium bicarbonate], sea salt, natural                                                                                                                                                                                                                                                                              | Energy (Kcal): 541 Kcal   Fat: 34.7g   of which saturates: 12.2g   Carbohydrates: 39.0g   Protein: 11.5g   Salt: 0.06g   Salt: 0.06g   Energy (Kcal): 541Kcal   Fat: 41.0g   Fat: 41.0g   of which saturates: 25.0g   Carbohydrates: 34.0g   Of which saturates: 25.0g   Of which saturates: 25.0g   Of which saturates: 25.0g   Of which saturates: 25.0g   Salt: 0.0g   Protein: 9.0g   Salt: 0.0g   Salt: 0.0g   Fat: 38.0g   Of which saturates: 22.7g   Carbohydrates: 24.7g   Carbohydrates: 24.7g   Carbohydrates: 24.7g   Of which saturates: 24.7g   Protein: 7.6g                                                                                                    |
| whole- <b>milk</b> powder, skimmed- <b>milk</b> powder, emulsifier: <b>soya</b><br>leaithin; natural vanilla flavouring, thickening agent: gum<br>arabic; glucose syrup.<br>"This product has been made using responsibly sourced occoa.<br>May contain traces of other nuts and gluten<br>Milk chocolate contains cocco acids 30% minimum and milk solids 20% minimum. Dark chocolate<br>contains cocco acids 50% minimum.<br>Suitable for vegetarians and those on a halal diet.<br>Alcohol free.<br>Store in a cool, dry place away from direct sunlight and strong odours.<br>Produced in Germany for Harrods Ltd, Knightsbridge, London SWIX 7XL<br><b>Co</b> Coca mass*, golden caster sugar, coccoa butter, emulsifier:<br>sunflower lecithin.<br>Dark chocolate contains cocce solids 72% minimum.<br>Suitable for vegetars and those on a halal diet.<br>Alcohol free.<br>Store in a cool, dry place away from direct sunlight and strong odours.<br>Produced in Germany for Harrods Ltd, Knightsbridge, London SWIX 7XL<br>Dark chocolate contains cocce solids 72% minimum.<br>Suitable for vegetars and those on a halal diet.<br>Alcohol free.<br>Store in a cool, dry place away from direct sunlight and strong odours.<br>Produced in the UK for Harrods Ltd, Knightsbridge, London, SWIX 7XL<br><b>Saltable for</b> vegetars and those on a halal diet.<br>Milk chocolate (49%) [sugar, coccoa butter*, whole- <b>milk</b><br>powder, coccoa mass*, emulsifier: <b>soya</b> lecithin; natural vanilla<br>flavouring], dark chocolate (48%) [coccoa mass*, sugar, coccoa<br>butter, emulsifier: <b>soya</b> lecithin], biscuit pieces (2%) [ <b>wheat</b><br>flour, sugar, palm oil*, rapeseed oil, fat- reduced coccoa<br>powder, raising agent: sodium bicarbonate], sea salt, natural<br>flavouring.                                                                                                                                                                                                                                                                                                                                                                                                                                          | Energy (Kcal): 541 Kcal   Fat: 34.7g   of which saturates: 12.2g   Carbohydrates: 39.0g   Protein: 11.5g   Salt: 0.06g   Salt: 0.06g   Energy (Kcal): 541Kcal   Fat: 41.0g   Fat: 41.0g   of which saturates: 25.0g   Carbohydrates: 34.0g   Of which saturates: 25.0g   Of which saturates: 25.0g   Of which saturates: 25.0g   Of which saturates: 25.0g   Salt: 0.0g   Protein: 9.0g   Salt: 0.0g   Salt: 0.0g   Fat: 38.0g   Of which saturates: 22.7g   Carbohydrates: 24.7g   Carbohydrates: 24.7g   Carbohydrates: 24.7g   Of which saturates: 24.7g   Protein: 7.6g                                                                                                    |
| whole- <b>milk</b> powder, skimmed- <b>milk</b> powder, emulsifier: <b>soya</b><br>leaithin; natural vanilla flavouring, thickening agent: gum<br>arabic; glucose syrup.<br>"This product has been made using responsibly sourced cocoa.<br>May contain traces of other nuts and gluten<br>"Mik chocolate contains cocca solids 30% minimum and mik solids 20% minimum. Dark chocolate<br>contains cocca solids 50% minimum.<br>Suitable for vegetarians and those on a halal diet.<br>Alcohof free.<br>Brore in a cool. dry place away from direct sunlight and strong odours.<br>Produced in Germany for Harrods Ltd, Knightsbridge, London SWIX 7XL<br><b>27% Karkar Island Single-Estate Chocolate (70g)</b><br>Cocca mass <sup>4</sup> , golden caster sugar, cocca butter, emulsifier:<br>sunflower lecithin.<br>Dark chocolate contains cocca solids 72% minimum.<br>Suitable for vegens and those on a halal diet.<br>Alcohol free.<br>Bore in a cool. dry place away from direct sunlight and strong odours.<br>Produced in the UK for Harrods Ltd, Knightsbridge, London, SWIX 7XL<br><b>Satted Caramel Brownie Bar (85g e)</b><br>Milk chocolate (49%) [sugar, coccoa butter*, whole- <b>milk</b><br>powder, cocca mass*, emulsifier: <b>soya</b> lecithin; natural vanilla<br>flavouring], dark chocolate (48%) [cocca mass*, sugar, cocca<br>butter; emulsifier: <b>soya</b> lecithin], biscuit pieces (2%) [wheat<br>flavouring], dark chocolate (48%) [cocca mass*, sugar, cocca<br>butter; emulsifier: <b>soya</b> lecithin], biscuit pieces (2%) [wheat<br>flavouring], dark chocolate (48%) [cocca mass*, sugar, cocca<br>butter; emulsifier: <b>soya</b> lecithin], biscuit pieces (2%) [wheat<br>flavouring], dark chocolate (48%) [cocca mass*, sugar, cocca<br>butter, emulsifier: <b>soya</b> lecithin], biscuit pieces (2%) [wheat<br>flavouring].                                                                                                                                                                                                                                                                                                                                                                                       | Energy (Kcal): 541 Kcal   Fat: 34.7g   of which saturates: 12.2g   Carbohydrates: 39.0g   Protein: 11.5g   Salt: 0.06g   Salt: 0.06g   Energy (Kcal): 541Kcal   Fat: 41.0g   Fat: 41.0g   of which saturates: 25.0g   Carbohydrates: 34.0g   Of which saturates: 25.0g   Of which saturates: 25.0g   Of which saturates: 25.0g   Of which saturates: 25.0g   Salt: 0.0g   Protein: 9.0g   Salt: 0.0g   Salt: 0.0g   Fat: 38.0g   Of which saturates: 22.7g   Carbohydrates: 24.7g   Carbohydrates: 24.7g   Carbohydrates: 24.7g   Of which saturates: 24.7g   Protein: 7.6g                                                                                                    |
| whole- <b>milk</b> powder, skimmed- <b>milk</b> powder, emulsifier: <b>soya</b><br>leaithin; natural vanilla flavouring, thickening agent: gum<br>arabic; glucose syrup.<br><sup>IT</sup> he product has been made using responsibly sourced occoa.<br>Way contain traces of other nuts and gluten<br>Wik chocolate contains coccos solids 30% minimum and milk solids 20% minimum. Dark chocolate<br>contains coccos solids 50% minimum.<br>Suitable for vegetarians and those on a halal diet.<br>Nachof free.<br>Store in a cock dry place away from direct surlight and strong odours.<br>Produced in Germany for Harrods Ltd, Knightsbridge, London SWHX 7XL<br><b>Co</b> coca mass <sup>*</sup> , golden caster sugar, coccoa butter, emulsifier:<br>surflower leoithin.<br>Dark chocolate contains coccos solids 72% minimum.<br>Suitable for vegens and those on a halal diet.<br>Nachof free.<br>Store in a cock dry place away from direct surlight and strong odours.<br>Produced in Germany for Harrods Ltd, Knightsbridge, London, SWHX 7XL<br>Coccoa mass <sup>*</sup> , golden caster sugar, coccoa butter, emulsifier:<br>surflower leoithin.<br>Dark chocolate contains coccoa solids 72% minimum.<br>Suitable for vegens and those on a halal diet.<br>Nachof free.<br>Store in a cock dry place away from direct surlight and strong odours.<br>Produced in the UK for Harrods Ltd, Knightsbridge, London, SWIX 7XL<br><b>Salted Caramel Erownie Bar (85g e)</b><br>Milk chocolate (49%) [sugar, coccoa butter <sup>*</sup> , whole- <b>milk</b><br>powder, coccoa mass <sup>*</sup> , emulsifier: <b>soya</b> leoithin, natural vanilla<br>flavouring], dark chocolate (48%) [coccoa mass <sup>*</sup> , sugar, coccoa<br>butter, emulsifier: <b>soya</b> leoithin], biscuit pieces (2%) [wheat<br>flour, sugar, palm oil <sup>*</sup> , rapeseed oil, fat - reduced coccoa.<br>powder, raising agent: sodium bicarbonate], sea salt, natural<br>flavouring.<br><sup>T</sup> his produst has been made using responsibly sourced coccoa.                                                                                                                                                                                                     | Energy (Kcal): 541Kcal   Fat: 34.74   of which saturates: 12.24   Of which sugars: 39.04   Protein: 11.54   Salt: 0.064   Salt: 0.064   Energy (KJ): 2341Kal   Energy (Kcal): 5-4 Kcal   Fat: 41.04   of which saturates: 25.04   Carbohydrates: 34.04   Of which saturates: 25.04   Of which saturates: 25.04   Of which saturates: 25.04   Of which saturates: 25.04   Salt: 20.04   Protein: 9.04   Of which saturates: 25.04   Salt: 0.04   Of which saturates: 25.04   Salt: 0.04   Salt: 0.04   Salt: 0.04   Fat: 38.04   Of which saturates: 22.74   Carbohydrates: 24.74   Of which saturates: 24.74   Of which saturates: 24.74   Of which saturates: <t< td=""></t<> |
| whole- <b>milk</b> powder, skimmed- <b>milk</b> powder, emulsifier: <b>soya</b><br>leaithin; natural vanilla flavouring, thickening agent: gum<br>arabic; glucose syrup.<br><sup>17</sup> his product has been made using responsibly sourced cocos.<br>May contain traces of other nuts and gluten<br>Milk chocolate contains cocos solids 30% minimum and milk solids 20% minimum. Dark chocolate<br>contains cocos solids 50% minimum.<br>Sattable for vegetarians and those on a halal dist.<br>Alcohol free.<br>Stere in a cool, dry place away from direct sunlight and strong odours.<br>Produced in Germany for Harrods Ltd, Knightsbridge, London SWIX 7XL<br><b>72% Karkar Island Single-Estate Chocolate (70g)</b><br>Cococa mass*, golden caster sugar, cococa butter, emulsifier:<br>sunflower leoithin.<br>Dark chocolate contains cocoa solids 72% minimum.<br>Suitable for vegars and those on a halal dist.<br>Alcoho free.<br>Store in a cool, dry place away from direct sunlight and strong odours.<br>Produced in the UK for Harrods Ltd, Knightsbridge, London SWIX 7XL<br><b>Statel for</b> vegars and those on a halal dist.<br>Alcoho free.<br>Store in a cool, dry place away from direct sunlight and strong odours.<br>Produced in the UK for Harrods Ltd, Knightsbridge, London, SWIX 7XL<br><b>Statel Coaramel Brownie Bar (85g e)</b><br>Milk chocolate (49%) [sugar, cocoa butter*, whole- <b>milk</b><br>powder, cocoa a mass*, emulsifier: <b>soya</b> leoithin; natural vanilla<br>flavouring], dark chocolate (48%) [cocoa mass*, sugar, cocoa<br>butter, emulsifier: <b>soya</b> leoithin], biscuit pieces (2%) [wheat<br>flour, sugar, palm oil*, rapeseed oil, fat- reduced cocoa<br>powder, raising agent: sodium bioarbonate], sea salt, natural<br>flavouring.<br><sup>1</sup> This product has been made using responsibly sourced cocoa.<br>May contain traces of ruts and other cereals containing gluten.<br>Milk chocolate contains cocea solids 33% minimum and milk solids 20%.                                                                                                                                                                                                                                 | Energy (Kcal): 541Kcal   Fat: 34.74   of which saturates: 12.24   Of which sugars: 39.04   Protein: 11.54   Salt: 0.064   Salt: 0.064   Energy (KJ): 2341Kal   Energy (Kcal): 5-4 Kcal   Fat: 41.04   of which saturates: 25.04   Carbohydrates: 34.04   Of which saturates: 25.04   Of which saturates: 25.04   Of which saturates: 25.04   Of which saturates: 25.04   Salt: 20.04   Protein: 9.04   Of which saturates: 25.04   Salt: 0.04   Of which saturates: 25.04   Salt: 0.04   Salt: 0.04   Salt: 0.04   Fat: 38.04   Of which saturates: 22.74   Carbohydrates: 24.74   Of which saturates: 24.74   Of which saturates: 24.74   Of which saturates: <t< td=""></t<> |
| whole- <b>milk</b> powder, skimmed- <b>milk</b> powder, emulsifier: <b>soya</b><br>leaithin; natural vanilla flavouring, thickening agent: gum<br>arabic; glucose syrup.<br>"This product has been made using responsibly sourced cocoa.<br>Way contain traces of other nuts and gluten<br>Witk chocolate contains cocoa solids 90% minimum and milk solids 20% minimum. Dark chocolate<br>contains cocoa solids 90% minimum. Bark chocolate<br>contains cocoa solids 50% minimum.<br>Baitable for vegetarians and those on a halal diet.<br>Alcohol free.<br>Produced in Germany for Harrods Ltd, Knightsbridge, London SWIX 7XL<br><b>72% Karkar Island Single-Estate Chocolate (70g)</b><br>Cocoa mass*, golden caster sugar, cocoa butter, emulsifier:<br>sunflower lecithin.<br>Dark chocolate contains cocoa solids 72% minimum.<br>Baitable for vegate and those on a halal diet.<br>Alcohol free.<br>Store in a cool, dry place away from direct sunlight and strong odours.<br>Produced in the UK for Harrods Ltd, Knightsbridge, London, SWIX 7XL<br><b>Park</b> chocolate contains cocoa solids 72% minimum.<br>Baitable for vegate and those on a halal diet.<br>Nachool free.<br>Store in a cool, dry place away from direct sunlight and strong odours.<br>Produced in the UK for Harrods Ltd, Knightsbridge, London, SWIX 7XL<br><b>Stated Coraamel Brownie Bar (85g e)</b><br>Milk chocolate (49%) [sugar, cocoa butter*, whole- <b>milk</b><br>powder, cocoa mass*, emulsifier: <b>soya</b> lecithin; natural vanilla<br>Havouring], dark chocolate (48%) [cocoa mass*, sugar, cocoa<br>butter, emulsifier: <b>soya</b> lecithin], biscuit pieces (2%) [wheat<br>flavouring, dark chocolate (48%) [cocoa mass*, sugar, cocoa<br>butter, emulsifier: <b>soya</b> lecithin], biscuit pieces (2%) [wheat<br>flavouring], dark chocolate (48%) [sugar, cocoa mass*, sugar, cocoa<br>powder, raising agent: sodium bicarbonate], sea salt, natural<br>Havouring.<br>This product has been made using responsibly sourced cocoa.<br>Milk chocolate contains cocoa solids 33% minimum and milk solids 20%.<br>Sitable for vegetarians and those on a halal diet.                                                                                       | Energy (Kcal): 541 Kcal   Fat: 34.7g   of which saturates: 12.2g   Carbohydrates: 39.0g   Protein: 11.5g   Salt: 0.06g   Salt: 0.06g   Energy (Kcal): 541Kcal   Fat: 41.0g   Fat: 41.0g   of which saturates: 25.0g   Carbohydrates: 34.0g   Of which saturates: 25.0g   Of which saturates: 25.0g   Of which saturates: 25.0g   Of which saturates: 25.0g   Salt: 0.0g   Protein: 9.0g   Salt: 0.0g   Salt: 0.0g   Fat: 38.0g   Of which saturates: 22.7g   Carbohydrates: 24.7g   Carbohydrates: 24.7g   Carbohydrates: 24.7g   Of which saturates: 24.7g   Protein: 7.6g                                                                                                    |
| whole- <b>milk</b> powder, skimmed- <b>milk</b> powder, emulsifier: <b>soya</b><br>lealthin; natural vanilla flavouring, thickening agent: gum<br>arabic; glucose syrup.<br>This product has been made using responsibly sourced cocos.<br>May contain traces of other nuts and gluten<br>Milk chocolate contains cocos solids 30% minimum and milk solids 20% minimum. Dark chocolate<br>contains cocos abids 50% minimum.<br>Suitable for vegetarians and those on a halal dist.<br>Notool fire.<br>Store in a cool, dry place away from direct sunlight and strong colours.<br>Produced in Germany for Harrods Ltd, Knightsbridge, London SWIX 7XL.<br><b>72% Karkar Island Single-Estate Chocolate (70g)</b><br>Cocoa mass*, golden caster sugar, cocoa butter, omulsifier:<br>sunflower leoithin.<br>Dark chocolate contains cocoa solids 72% minimum.<br>Buttable for vegetarians to cocoa solids 72% minimum.<br>Buttable for vegeta and those on a halal dist.<br>Notool froc.<br>Brore in a cool, dry place away from direct sunlight and strong colours.<br>Produced in the UK for Harrods Ltd, Knightsbridge, London, SWIX 7XL<br><b>Salted Caramel Brownie Bar (85g e)</b><br>Milk chocolate (49%) [sugar, cocoa butter*, whole- <b>milk</b><br>powder, cocoa mass*, emulsifier: <b>soya</b> leoithin; natural vanilla<br>flavouring), dark chocolate (48%) [cocoa mass*, sugar, cocoa<br>butter, emulsifier: <b>soya</b> leoithin; piaces (2%) [wheat<br>flour, sugar, palm oil*, rapeseed oil, fat- reduced cocoa<br>powder, raising agent: socium bicarbonate], sea salt, natural<br>flavouring.<br>This product has been made using responsibly sourced cocoa.<br>Milk chocolate cortains cocea solids 93% minimum and milk solids 20%.<br>Suitable for vegetarians and those on a halal dire.<br>Suitable for vegetarians and those on a halal dire.                                                                                                         | Energy (Kcal):541KcalFat:34.7gof which saturates:12.2gCarbohydrates:39.0gProtein:11.5gSalt:0.06gSalt:0.06gEnergy (Kol):54KcalFat:41.0gof which saturates:20.0gOf which saturates:20.0gOf which saturates:20.0gOf which saturates:20.0gOf which saturates:20.0gOf which saturates:20.0gSat:0.02gProtein:9.6gSat:0.02gCarbohydrates:20.0gFat:38.0gCarbohydrates:22.7gCarbohydrates:22.7gCarbohydrates:22.7gCarbohydrates:38.0gProtein:38.0gOf which saturates:22.7gCarbohydrates:38.0gProtein:7.6g                                                                                                                                                                               |
| Roasted <b>pistachios</b> (40%), sugar, oocoa butter, oocoa mass*, whole- <b>milk</b> powder, skimmed- <b>milk</b> powder, emulsifier: <b>soya</b><br>leaithin; natural vanilla flavouring, thickening agent: gum<br>arabic; glucose syrup.<br>"The product has been made using responsibly sourced cocoa.<br>May contain races of other nuts and gluten<br>Mik chocolate contains cocca solids 30% minimum and milk solids 20% minimum. Dark chocolate<br>contains cocca solids 50% minimus.<br>Suitable for vegetarians and those on a helal dist.<br>Alcohol free.<br>Broe fin a cool, dry place away from direct sunlight and strong odours.<br>Produced in Germany for Harrods Ltd, Knightsbridge, London SWIX 7XL<br><b>72% Karkar Island Single-Estate Chocolate (70g)</b><br>Cococa mass*, goliden caster sugar, cococa butter, emulsifier:<br>sunflower lecithin.<br>Dark chocolate contains cocces solids 72% minimum.<br>Suitable for vegeta and those on a helal dist.<br>Alcohol free.<br>Stratebe for vegeta and those on a helal dist.<br>Alcohol free.<br>Stratebe for vegeta and those on a helal dist.<br>Alcohol free.<br>Stratebe for vegeta and those on a helal dist.<br>Alcohol free.<br>Stratebe for vegeta and those on a helal dist.<br>Alcohol free.<br>Stratebe for vegeta and those on a helal dist.<br>Alcohol free.<br>Stratebe for vegeta and those on a helal dist.<br>Alcohol free.<br>Stratebe for vegeta and those on a helal dist.<br>Alcohol free.<br>Stratebe for vegeta and those on a helal dist.<br>Alcohol free.<br>Milk chocolate (40%) [sugar, coccoa butter*, whole- <b>milk</b><br>powder, coccoa mass*, emulsifier: <b>soya</b> lecithin, hitrural vanilla<br>flavouring, dark chocolate (48%) [coccoa mass*, sugar, coccoa<br>butter; <b>enulsifier: soya</b> lecithin, biscuit pieces (2%) [wheat<br>flavouring, dark chocolate (48%) [sugar, coccoa.<br>May contain troos of nuts and other orreats containing gluten.<br>Mik chocolate contains cocca solids 3% minimum and milk solids 20%.<br>Stratebe for vegetarians and those on a helal dist.<br>Stratebe for vegetarians and thore on a helal dist.<br>Stratebe cortains cocca solids 3% minimum and milk solids 20%.<br>Stratebe cortains cocca soli | Energy (Kcal):541KcalFat:347.gof which saturates:12.2 gOf which sugars:39.0 gProtein:11.5 gSalt:0.06 gSalt:0.06 gSalt:2341KJEnergy (Kol):54-KoalFat:41.0 gOf which saturates:25.0 gOf which saturates:25.0 gCarbohydrates:34.0 gOf which saturates:25.0 gOf which saturates:25.0 gCarbohydrates:34.0 gOf which saturates:25.0 gSalt:0.02 gProtein:9.6 gSalt:0.02 gFat:38.0 gOf which saturates:22.7 gCarbohydrates:34.0 gFat:38.0 gOf which saturates:22.7 gCarbohydrates:34.0 gOf which saturates:22.7 gCarbohydrates:34.0 gOf which saturates:22.7 gCarbohydrates:34.0 gProtein:7.6 g                                                                                        |