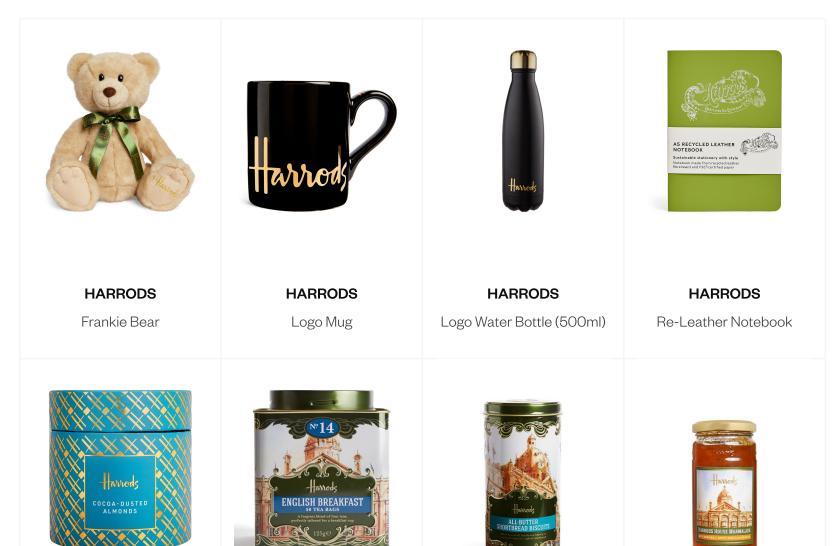

## Cocoa Dusted Almonds (325g e)

Sugar, roasted **almonds** (18%), cocoa butter\*, cream powder (**milk**) (13%), cocoa mass\*, whole **milk** powder, fat reduced cocoa powder\*, emulsifier: **soya** lecithin; natural vanilla flavouring, skimmed **milk** powder.

## No.14 English Breakfast (50 Tea Bags) (125g e)

Black tea 100%.

Store in a cool, dry place away from direct sunlight and strong odours.

Produce of India, Sri Lanka and Kenya. Packed in the UK for Harrods Ltd, Knightsbridge, London SW1X 7XL

## Heritage Shortbread Rounds (200g)

Wheat flour (with calcium, iron, niacin, thiamin), butter (33%) (milk), sugar, ground rice flour.

May contain soya, nuts and egg.

Suitable for vegetarians.

Once opened, store in an airtight container and consume within 7 days.

### Harrods House Marmalade (300g)

Sugar, Seville orange peel (20%), Seville orange pulp (24%), gelling agent: fruit pectin.

Prepared with 35g fruit per 100g. Total sugar content 63g per 100g.

Suitable for vegetarians and those on a halal diet.