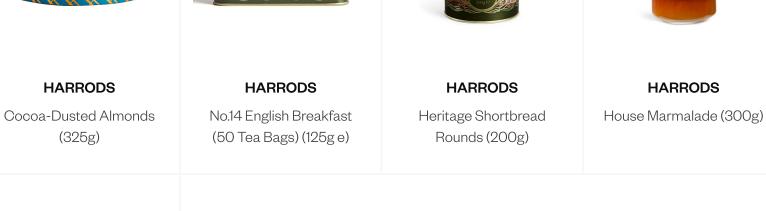

## Cocoa Dusted Almonds (325g e)

Sugar, roasted **almonds** (18%), cocoa butter\*, cream powder (**milk**) (13%), cocoa mass\*, whole **milk** powder, fat reduced cocoa powder\*, emulsifier: **soya** lecithin; natural vanilla flavouring, skimmed **milk** powder.

## No.14 English Breakfast (50 Tea Bags) (125g e)

Black tea 100%.

Store in a cool, dry place away from direct sunlight and strong odours.

Produce of India, Sri Lanka and Kenya. Packed in the UK for Harrods Ltd, Knightsbridge, London SW1X 7XL

## Heritage Shortbread Rounds (200g)

Wheat flour (with calcium, iron, niacin, thiamin), butter (33%) (milk), sugar, ground rice flour.

May contain soya, nuts and egg.

Suitable for vegetarians.

Once opened, store in an airtight container and consume within 7 days.

### Harrods House Marmalade (300g)

Sugar, Seville orange peel (20%), Seville orange pulp (24%), gelling agent: fruit pectin.

Prepared with 35g fruit per 100g. Total sugar content 63g per 100g.

Suitable for vegetarians and those on a halal diet.