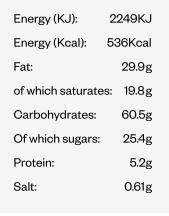

## Heritage Shortbread Rounds (200g)

Wheat flour (with calcium, iron, niacin, thiamin), butter (33%) (milk), sugar, ground rice flour.

May contain soya, nuts and egg.

Suitable for vegetarians.

Once opened, store in an airtight container and consume within 7 days.