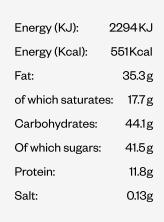

## Cocoa Dusted Almonds (325g e)

Sugar, roasted **almonds** (18%), cocoa butter\*, cream powder (**milk**) (13%), cocoa mass\*, whole **milk** powder, fat reduced cocoa powder\*, emulsifier: **soya** lecithin; natural vanilla flavouring, skimmed **milk** powder.