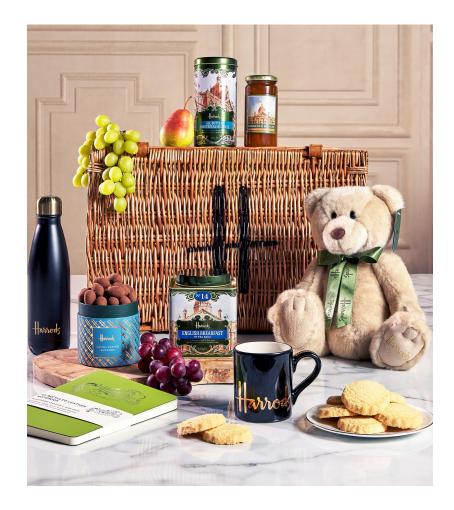

# With Love From Harrods Hamper

#### HARRODS

Wicker Basket (49cm x 32cm x 25cm)

For allergens, see ingredients listed in \*\***bold**\*\*: