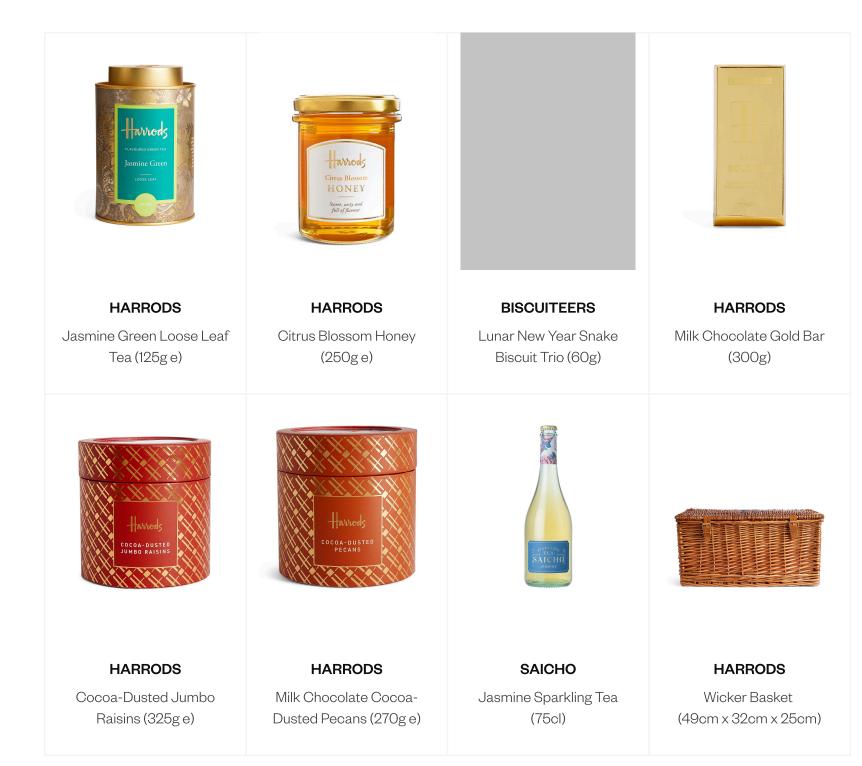

### Harrods Jasmine Green Loose Leaf Tea (125g e)

Green Tea\* (95%), jasmine buds (3%), natural flavouring.

\*This product has been made using responsibly sourced tea Tea from Sri Lanka. Blended and packed in Sri Lanka for Harrods Ltd, Knightsbridge, London SW1

#### Harrods Citrus Blossom Honey (250g e) Honey (100%).

Store at room temperature, out of direct sunlight. Honey naturally crystallises. To return to liquid form, stand jar in warm water.

Suitable for vegetarians and those on a halal diet

#### Biscuit ingredient: Plain wheat flour (wheat flour, calcium carbonate, iron, niacin, thiamin), caster sugar, butter (milk,

Lunar New Year Snake Biscuit Trio (60g)

salt), golden syrup (partially inverted refiners syrup), selfraising wheat flour ((wheat flour, calcium carbonate, iron, niacin, thiamin), raising agents (calcium phosphates, sodium carbonates)), egg, water, lemon extract (cane alcohol, oil of lemon, water). lcing ingredients: icing sugar (icing sugar, anti-caking agent: E341), water, royal icing mix (wheat starch, dried egg white,

#### Milk chocolate (85%) [sugar, whole milk powder, cocoa butter\*, cocoa mass\*, emulsifier: soya lecithin; natural vanilla

CONFECTIONERY (3)

Milk chocolate contains cocoa solids 32% minimum and milk solids 31% minimum.

Alcohol free. Store in a cool, dry place away from direct sunlight and strong odours.

Harrods Cocoa-Dusted Jumbo Raisins (325g e)

Jumbo raisins (33%), sugar, cocoa butter, cream powder

(milk) (11%), cocoa mass\*, whole-milk powder, cocoa powder\*

May contain traces of nuts and gluten. Milk chocolate contains cocoa solids 30% minimum and milk solids 20% minimum.

Milk Chocolate Cocoa Dusted Pecans (270g e) Roasted **pecan nuts** (32%), sugar, cocoa butter, cream

powder (milk), cocoa mass\*, whole milk powder, cocoa powder\* (3%), emulsifier: soya lecithin; natural vanilla

Store in a cool, dry place away from direct sunlight and strong odours. Produced in Germany for Harrods Ltd, Knightsbridge, London SW1X 7XL

Saicho Jasmine Sparkling Tea (75cl)

WINE & SPIRITS (1)

per week. Drink responsibly.