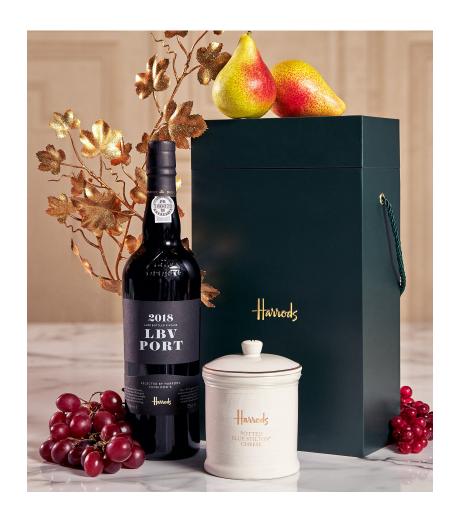

## The Port and Stilton Gift Set

For allergens, see ingredients listed in \*\*bold\*\*:

WINE & SPIRIT (1)

## Harrods Late Bottled Vintage Port 2018 (75cl e)

Contains: sulphites.

ABV: 22%

The UK Chief medical officer recommend that adults do not regularly drink not more than 14 units per week. Drink responsibly

Made in Portugal.

## Harrods Potted Blue Stilton Cheese (250g)

Pasteurised cows **milk**, salt, microbial rennet, lactic starter culture (**milk**), mould culture.

Suitable for Vegetarians

Produced in the UK for Harrods Ltd, Knightsbridge, London SW1X 7XL  $\,$ 