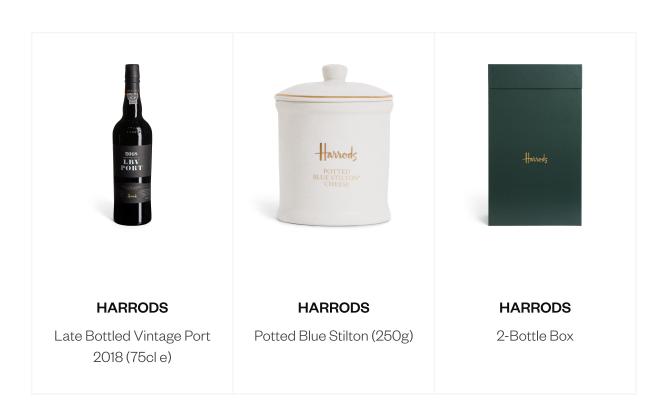

## Harrods Late Bottled Vintage Port 2018 (75cl e)

Contains: sulphites.

ABV: 22%

The UK Chief medical officer recommend that adults do not regularly drink not more than 14 units per week. Drink responsibly

## Harrods Potted Blue Stilton Cheese (250g)

Pasteurised cows **milk**, salt, microbial rennet, lactic starter culture (**milk**), mould culture.

Suitable for Vegetarians

Produced in the UK for Harrods Ltd, Knightsbridge, London SW1X 7XL  $\,$ 