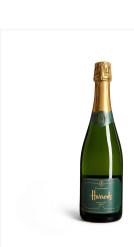

## The New Arrival Hamper

**HARRODS** Bib Set

**HARRODS** 

My First Bear

**HARRODS** Champagne Premier Cru Brut (20cl e)

**HARRODS** 

Knightsbridge Coffee Beans (250g)

All Butter Shortbread Fingers (160g)

Champagne Premier Cru Brut (20cl e)

Contains: sulphites.

**ABV: 12%** 

per week. Drink responsibly.

The UK Chief medical officer recommend that adults do not regularly drink not more than 14 units

Suitable for vegans.