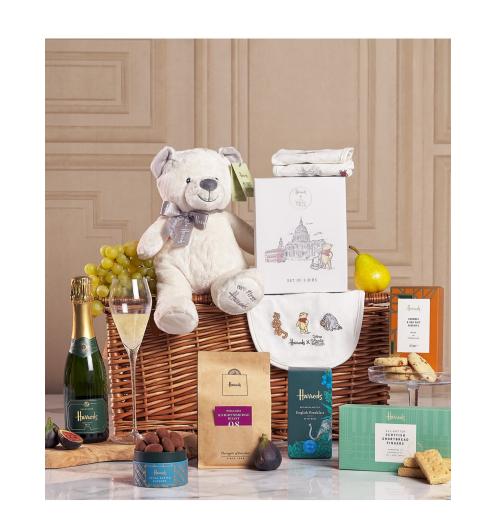

## The New Arrival Hamper

**HARRODS** Bib Set

**HARRODS** 

My First Bear

**HARRODS** Champagne Premier Cru Brut (20cl e)

**HARRODS** 

Knightsbridge Coffee Beans (250g)

All Butter Shortbread Fingers (160g)

**HARRODS** 

Sea Salt Caramel Biscuit (150ge)

Cocoa-Dusted Almonds (90ge)

Wicker Basket

**HARRODS** 

(49cm x 32cm x 25cm)

For allergens, see ingredients listed in \*\*bold\*\*:

WINE & SPIRITS (1)