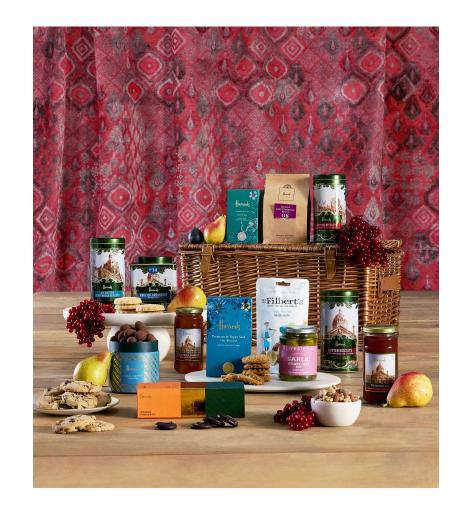

# **Gourmet Hamper**

Biscuit (120g)

(250ge)

HARRODS Cocoa-Dusted Almonds

(325g)

HARRODS Wicker Basket (49cm x 32cm x 25cm)

For allergens, see ingredients listed in **\*\*bold**\*\*: