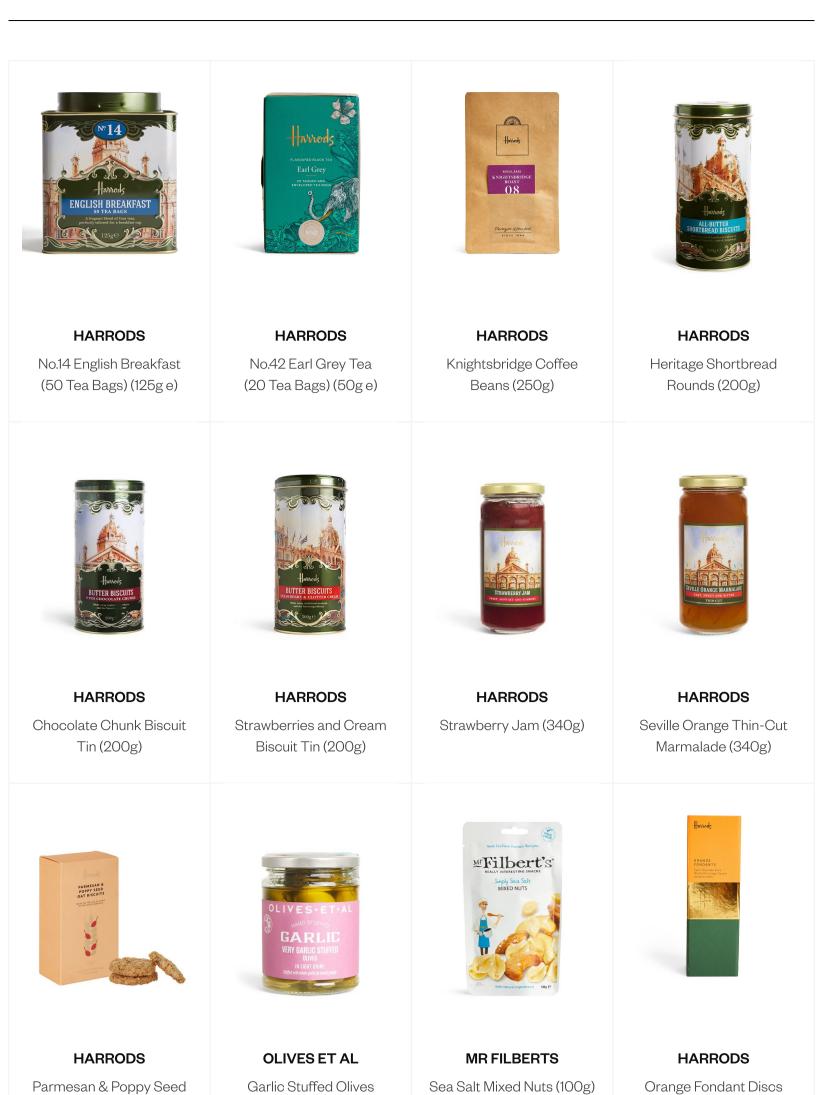

## No.14 English Breakfast (50 Tea Bags) (125g e)

Black tea 100%.

Store in a cool, dry place away from direct sunlight and strong odours.

Produce of India, Sri Lanka and Kenya. Packed in the UK for Harrods Ltd, Knightsbridge, London SW1X7XL

## No.42 Earl Grey Tea (20 Tea Bags) (50g e)

Black tea\* (98%), bergamot flavouring.

\*This product has been made using responsibly sourced tea.

Store in a cool, dry place away from direct sunlight and strong odours.

## Knightsbridge Coffee Beans (250g)

Arabica coffee (100%).

Store in a cool, dry place away from direct sunlight and strong odours.

Brewing method: Grind for preferred preparation method. We recommend one dessert spoonful per cup, with just-boiled water.

#### Heritage Shortbread Rounds (200g)

Wheat flour (with calcium, iron, niacin, thiamin), butter (33%) (**milk**), sugar, ground rice flour.

May contain soya, nuts and egg.

Suitable for vegetarians.

Once opened, store in an airtight container and consume within 7 days.

## Chocolate Chunk Biscuit Tin (200g)

Wheat flour (with calcium, niacin, iron, thiamin), dark chocolate chunks (21%) [sugar, cocoa mass\*, cocoa butter, emulsifier: soya lecithin; natural vanilla flavouring], salted butter (21%) [milk, salt], sugar, muscovado sugar [sugar, cane molasses], pasteurised eggs, raising agents: [sodium hydrogen, diphosphate]. \*This product has been made using responsibly sourced cocoa

#### Heritage Strawberries & Cream Biscuit Tin (200g)

Wheat Flour (with Calcium, Iron, Niacin, Thiamin), Salted Butter (27%) (Milk), Sugar, Clotted Cream (5%) (Milk), Strawberry Pieces (4%) [Strawberries, Apple Juice Concentrate, Dextrose, Gelling Agent: Pectin], Natural Strawberry Flavouring.

#### Strawberry Jam (340g)

Strawberry (58%), sugar, lemon juice, gelling agent: fruit pectin.

Prepared with 60g fruit per 100g. Total sugar content 48g per 100g.

May contain traces of mustard and nuts.

Suitable for vegetarians and those on a halal diet.

#### Seville Orange Thin-Cut Marmalade (349g)

Sugar, Seville orange peel (16%), Seville orange pulp (20%), gelling agent: fruit pectin.

Prepared with 35g fruit per 100g. Total sugar content 63g per 100g.

#### Harrods Parmesan & Poppy Seed Biscuit (120g)

Parmesan (38%) (milk), oats (19%), butter (milk), wheat flour (with calcium carbonate, iron, niacin, thiamin), poppy seeds, salt, white pepper, **mustard** powder.

#### Garlic Stuffed Olives (250g e)

Garlic stuffed olives (60%), water, salt, extra virgin olive oil, rapeseed oil, acidity. regulator: lactic acid.

Energy (KJ): 2265KJ Energy (Kcal): 540Kcal 30.6g Fat: of which saturates: 19.8g Carbohydrates: 64.0g Of which sugars: 21.2g Protein: 5.1g Salt: 0.6g

#### Mr Filberts Sea Salt Mixed Nuts (100g)

Roasted mixed nuts (98%) (peanuts 58%, cashews 25%, almonds 17%), sea salt (1.95%), rapeseed oil.

May contain other nuts.

Suitable for vegetarians, vegans, dairy free and gluten free.

#### **Orange Fondant Discs (100g)**

Sugar, dark chocolate (35%) [cocoa mass\*, sugar, cocoa butter\*, emulsifier: soya lecithin; natural vanilla flavouring], glucose syrup, water, Brazilian orange oil, colour: paprika extract; stabiliser: invertase.