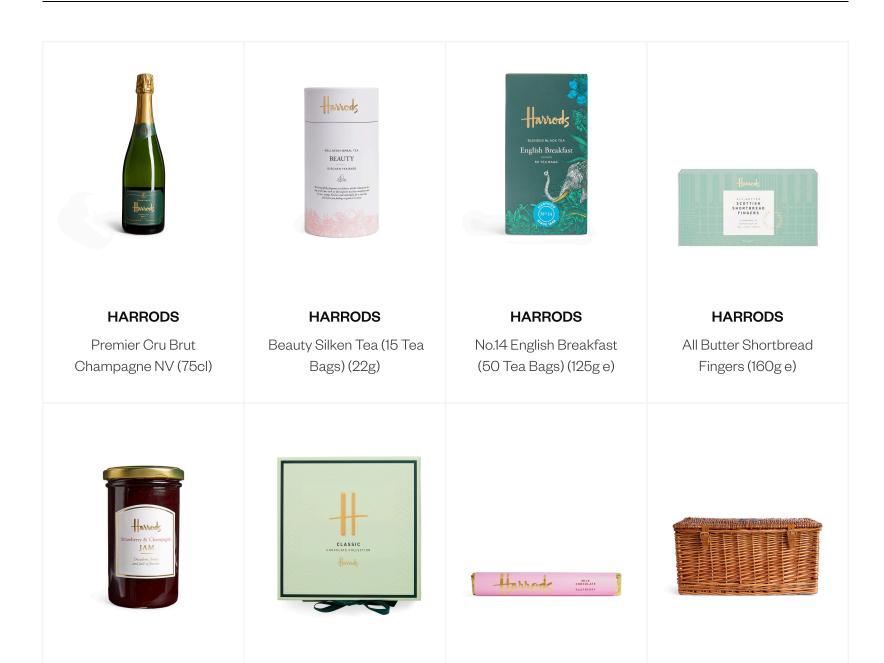

# Mothers Day Hamper

| HARRODS            | HARRODS                   | HARRODS              | HARRODS       |
|--------------------|---------------------------|----------------------|---------------|
| Harrada Straubarry | Mills Obsequets 16 Diseas | Mills Obsessions and | Wieker Peeket |

Harrods Strawberry & Champagne Jam (340g) Milk Chocolate 16-Piece Mixed Chocolate Assortment (130g e)

Milk Chocolate and Raspberry Bar (85g e)

Wicker Basket (49cm x 32cm x 25cm)

For allergens, see ingredients listed in \*\***bold**\*\*: