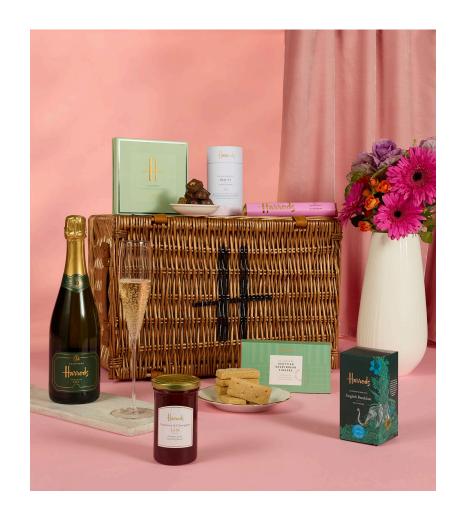

# Mothers Day Hamper

| HARRODS            | HARRODS                   | HARRODS              | HARRODS       |
|--------------------|---------------------------|----------------------|---------------|
| Harrada Straubarry | Mills Obsequets 16 Diseas | Mills Obsessions and | Wieker Peeket |

Harrods Strawberry & Champagne Jam (340g) Milk Chocolate 16-Piece Mixed Chocolate Assortment (130g e)

Milk Chocolate and Raspberry Bar (85g e)

Wicker Basket (49cm x 32cm x 25cm)

For allergens, see ingredients listed in \*\***bold**\*\*: