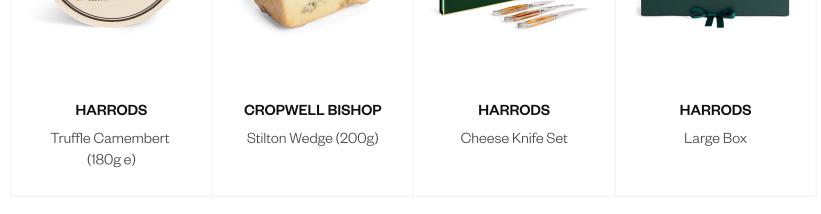

#### Truffle Camembert (180g e)

Cheese: **milk**, marscapone, olive oil, black truffle (Tuber Melanosporum Vitt. 3%)

Unpasteurised milk.

Made in France.

Keep refrigerated below 5C. For use by date, see base.

#### Stilton Wedge (200g)

Pasteurised whole cows' **milk** (97.75%), Salt, Cheese culture, Penicillium roqueforti, Vegetarian Rennet

Made in England.

Keep refrigerated below 5C. For use by date, see base.