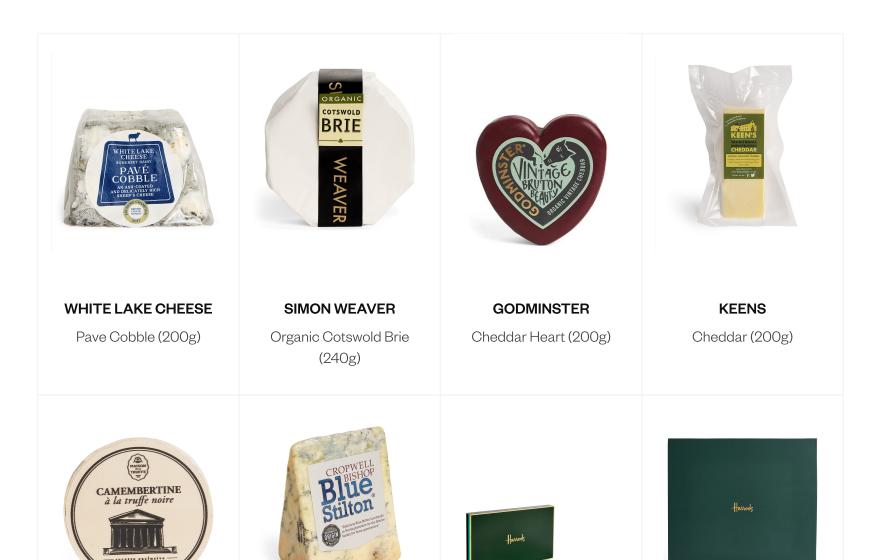

#### Pave Cobble (200g)

Unpasteurised sheep's **milk**, salt, ash, vegetarian rennet, starter culture

#### Organic Cotswold Brie (240g)

Pasteurised cows **milk**, vegetarian rennet, lactic starter, penicillium, candidum, salt

Suitable for vegetarians

Made in England.

Keep refrigerated below 5C. For use by date, see base.

#### Godminster Cheddar Heart (200g e)

Pasteurised **cows milk**, salt, starter culture, vegetarian rennet

Made in England.

Keep refrigerated below 5C. For use by see base.

| Energy (KJ):      | 1248KJ  |
|-------------------|---------|
| Energy (Kcal):    | 301Kcal |
| Fat:              | 24.5g   |
| of which saturate | es: 15g |
| Carbohydrates:    | 3.1g    |
| Of which sugars:  | 0.4g    |
| Protein:          | 17.5g   |
| Salt:             | 1.7g    |

#### Keens Portion (200g)

Unpasteurised cows' **milk** (96.2%), Salt, Starter medium SMP, Animal Rennet

Unpasteurised milk

Made in England.

Keep refrigerated below 5C. For use by date, see base.