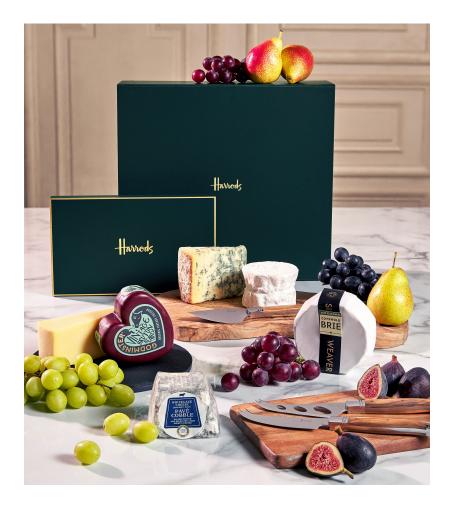

## The Cheese Collection Hamper

For allergens, see ingredients listed in **\*\*bold**\*\*:

#### Pave Cobble (200g)

Unpasteurised sheep's **milk**, salt, ash, vegetarian rennet, starter culture

#### Organic Cotswold Brie (240g)

Pasteurised cows **milk**, vegetarian rennet, lactic starter, penicillium, candidum, salt

Suitable for vegetarians

Made in England.

Keep refrigerated below 5C. For use by date, see base.

#### Godminster Cheddar Heart (200g e)

Pasteurised **cows milk**, salt, starter culture, vegetarian rennet

Made in England.

Keep refrigerated below 5C. For use by see base.

| Energy (KJ):      | 1248KJ  |
|-------------------|---------|
| Energy (Kcal):    | 301Kcal |
| Fat:              | 24.5g   |
| of which saturate | es: 15g |
| Carbohydrates:    | 3.1g    |
| Of which sugars:  | 0.4g    |
| Protein:          | 17.5g   |
| Salt:             | 1.7g    |

#### Keens Portion (200g)

Unpasteurised cows' **milk** (96.2%), Salt, Starter medium SMP, Animal Rennet

Unpasteurised milk

Made in England.

Keep refrigerated below 5C. For use by date, see base.

#### Truffle Camembert (180g e)

Cheese: **milk**, marscapone, olive oil, black truffle (Tuber Melanosporum Vitt. 3%)

Unpasteurised milk.

Made in France.

Keep refrigerated below 5C. For use by date, see base.

#### Stilton Wedge (200g)

Pasteurised whole cows' **milk** (97.75%), Salt, Cheese culture, Penicillium roqueforti, Vegetarian Rennet

Made in England.

Keep refrigerated below 5C. For use by date, see base.