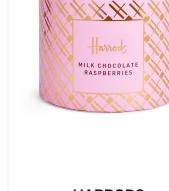

## **Halal Celebration** Hamper

**WILD IDOL** 

Wild Idol Brut 0.0% (75cl)

Harrods PRALINE ALMONDS

**HARRODS** Milk Chocolate-Coated Raspberries (270g)

**HARRODS** Praline Almonds (325g)

(500ge)

Chocolate-Covered Dates

#### Sugar, cocoa butter, whole-milk powder, cocoa mass\*, freezedried raspberries (8%), skimmed-milk powder, emulsifier:

\*This product has been made using responsibly sourced cocoa. May contain traces of nuts and gluten.

Milk chocolate contains cocoa 30% minimum and milk solids 20% minimum.

soya lecithin; natural vanilla flavouring, glazing agent: shellac;

Milk Chocolate-Coated Raspberries (270g)

glucose syrup, thickening agent: gum arabic.