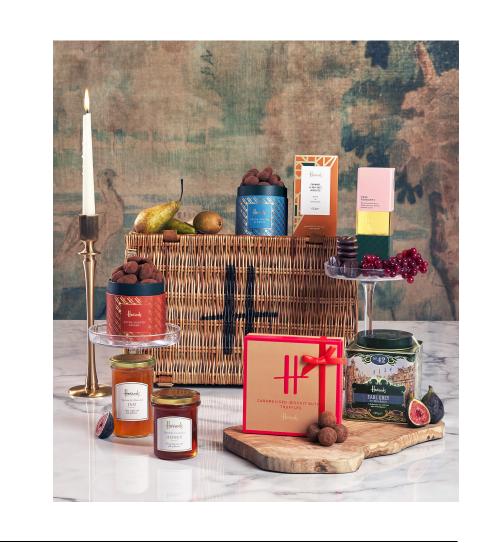

## **Halal Celebration** Hamper

**WILD IDOL** 

Wild Idol Brut 0.0% (75cl)

Harrods PRALINE ALMONDS

**HARRODS** Milk Chocolate-Coated Raspberries (270g)

**HARRODS** Praline Almonds (325g)

(500ge)

Chocolate-Covered Dates

16-Piece Pistachio Caramel Truffles (175g) (250g)

**HARRODS** English Breakfast Tea (20 Tea Bags) (50g e)

Beans (250g) For allergens, see ingredients listed in \*\*bold\*\*: (49cm x 32cm x 25cm)

**Wild Idol Brut 0.0% (75cl)** 