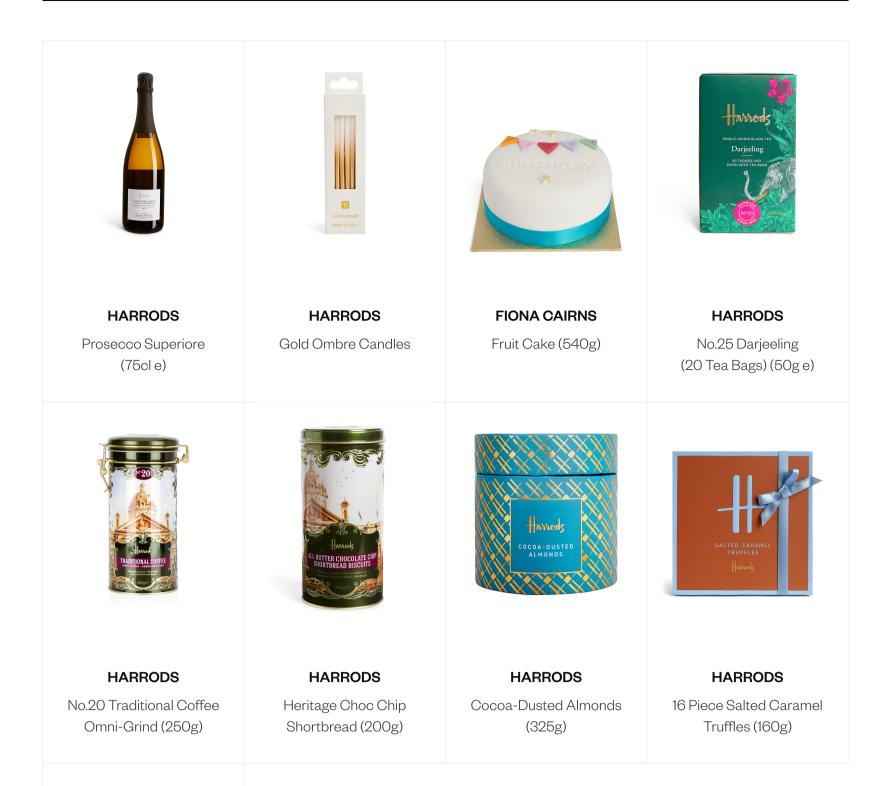

## Prosecco Superiore (75cl e)

Contains: sulphites.

ABV: 12%

The UK Chief Medical Officer recommend adults do not regularly drink more than 14 units per week. Drink responsibly.

Made in Italy.

## Fruit Cake (540g)

Sugar, mixed vine fruits (sultanas, raisins, currants), almonds, pasteurised free range egg, butter (milk), invert sugar syrup, wheat flour (wheat flour, calcium carbonate, iron, niacin, thiamin), brandy, glucose syrup, water, glucose-fructose syrup, cherries, humectants (sorbitol syrup, vegetable glycerol), palm oil, cane molasses, stem ginger, apricot puree, emulsifier (mono- and diglycerides of fatty acids), oranges, salt, lemon zest, sherry, stabiliser (tragacanth), flavouring, orange zest, raising agents (diphosphates, sodium carbonates), ground cinnamon, sunflower oil, gelling agent (pectin), acidity regulators (citric acid, sodium citrates), mixed spices (cinnamon, ginger, pimento, nutmeg, cardamom, star anise, black pepper, tangerine oil, clove), orange juice from concentrate, dried free range egg albumen, colours (plain caramel, anthocyanins, beetroot red, paprika, titanium dioxide, curcumin, iron oxide), fruit and vegetable concentrates (radish, blackcurrant, apple), ethanol, spirulina concentrate, safflower concentrate.

#### No.25 Darjeeling (20 Tea Bags) (50g e)

Black tea\* (100%).

\*This product has been made using responsibly sourced tea.

Store in a cool, dry place away from direct sunlight and strong odours.

Tea from India. Blended and packed in the UK for Harrods Ltd, Knightsbridge, London SW17XL

### No.20 Traditional Coffee Omni-Grind (250g)

Arabica coffee (100%)

Store in a cool, dry place away from direct sunlight and strong odours.

Produce of Colombia and Kenya. Packed in the UK for Harrods Ltd, Knightsbridge, London, SW1X 7XL

#### Heritage Chocolate Chip Shortbread (200g)

Wheat flour (with calcium, iron, niacin, thiamin), salted butter (30%) (milk), sugar, dark chocolate (8%) [sugar, cocoa mass, cocoa butter, emulsifier: **soya** lecithin; natural vanilla flavouring], rice flour.

#### Cocoa Dusted Almonds (325g)

Sugar, roasted **almonds** (18%), cocoa butter\*, cream powder (**milk**) (13%), cocoa mass\*, whole **milk** powder, fat reduced cocoa powder\*, emulsifier: **soya** lecithin; natural vanilla flavouring, skimmed **milk** powder.

### 16-Piece Salted Caramel Truffles (160g)

Dark chocolate (53%) [cocoa mass\*, sugar, cocoa butter, emulsifier: **soya** lecithin; natural vanilla extract], sugar, cream (**milk**), cocoa powder, glucose, butterfat (**milk**), salt].