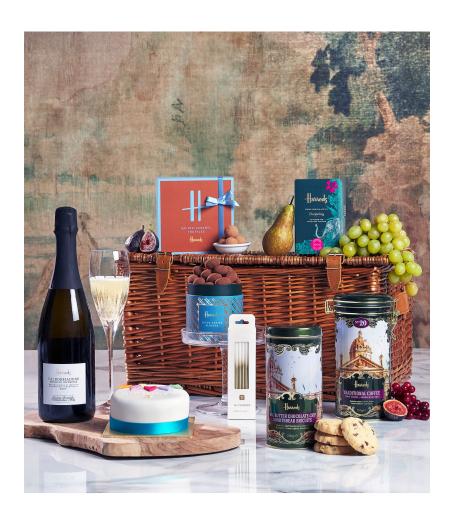

# Birthday Celebration Hamper

### HARRODS

Wicker Basket (49cm x 32cm x 25cm)

For allergens, see ingredients listed in **\*\*bold**\*\*: