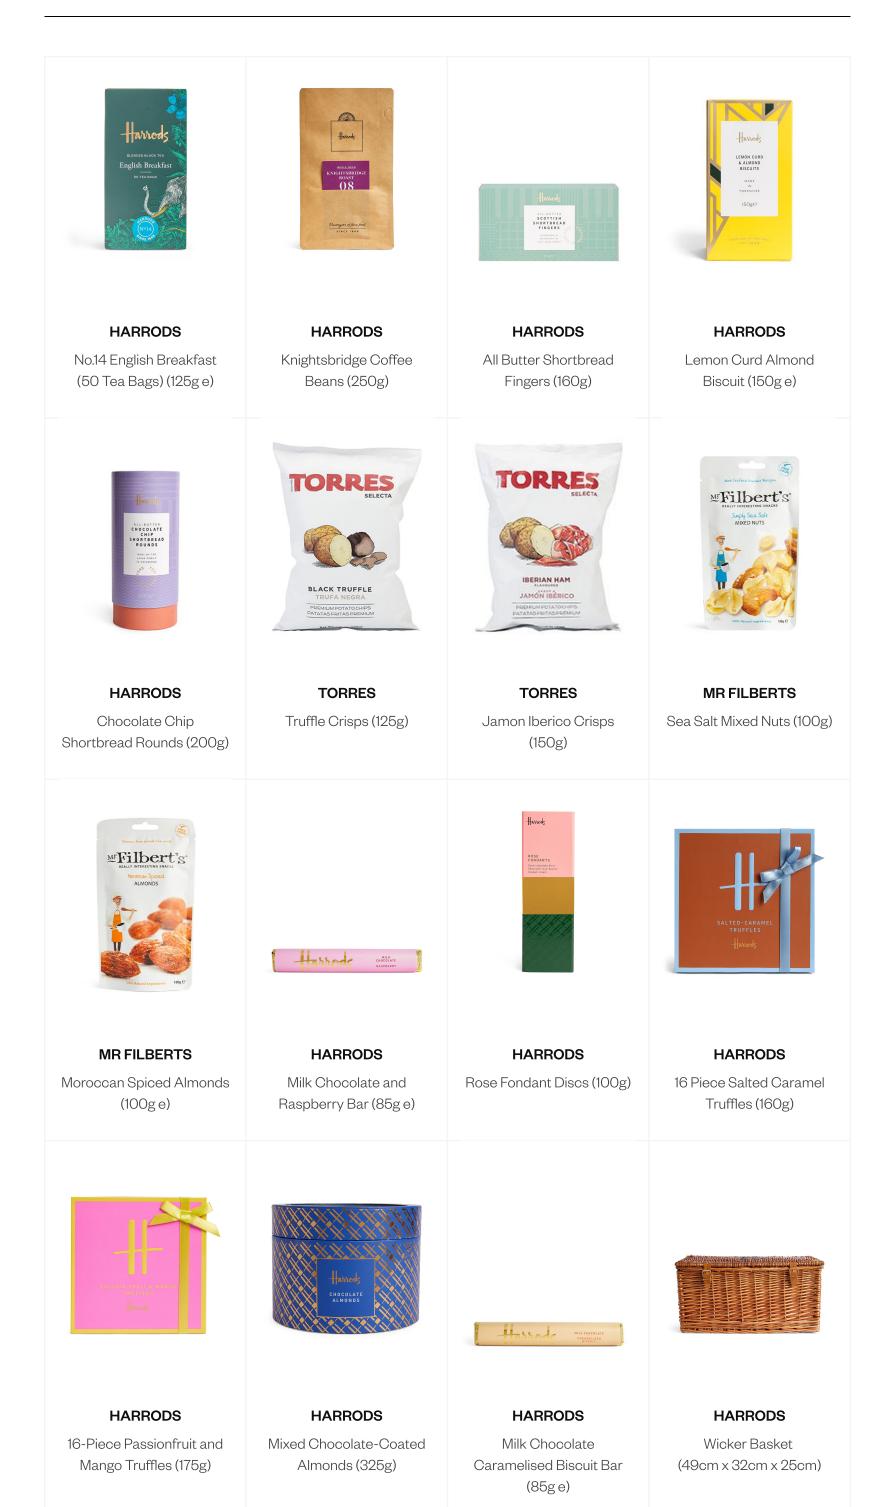

# No.14 English Breakfast (50 Tea Bags) (125g e)

Black tea\* (100%).

\*This product has been made using responsibly sourced tea.

Store in a cool, dry place away from direct sunlight and strong odours.

Tea from India, Sri Lanka and Kenya. Blended and packed in the UK for Harrods Ltd, Knightsbridge, London SW17XL

# Knightsbridge Coffee Beans (250g)

Arabica coffee (100%).

Store in a cool, dry place away from direct sunlight and strong odours.

Brewing method: Grind for preferred preparation method. We recommend one dessert spoonful per cup, with just-boiled water.

## All Butter Shortbread Fingers (160g)

Wheat flour (with calcium, iron, niacin, thiamin), butter (33%) [milk, salt], sugar, ground rice.

May contain traces of nuts, eggs and soya.

Suitable for vegetarians.

#### Lemon Curd Almond Biscuit (150g e)

Wheat flour (with calcium, iron, niacin, thiamin), salted butter (26%) (milk), sugar, lemon curd (8%) [butter (milk), sugar, eggs, lemon], roasted almonds (5%), eggs, raising agents: ammonium bicarbonate, sodium bicarbonate; lemon oil, natural colouring: annatto.

## **Chocolate Chip Shortbread Rounds (200g)**

Wheat flour (with calcium, iron, niacin, thiamin), salted butter (30%) (milk), sugar, dark chocolate (8%) [sugar, cocoa mass, cocoa butter, emulsifier: soya lecithin; natural vanilla flavouring], rice flour.

| Energy (KJ):      | 2183KJ   |
|-------------------|----------|
| Energy (Kcal):    | 523Kcal  |
| Fat:              | 30.7g    |
| of which saturate | s: 16.8g |
| Carbohydrates:    | 54.5g    |
| Of which sugars:  | 19.7g    |
| Protein:          | 6.9g     |
| Salt:             | 0.90g    |
|                   |          |

# Jamon Iberico Crisps (150g)

Potatoes, sunflower oil, Ibérico ham flavouring (2.66%), salt.

Suitable for vegetarians, vegans, dairy free and gluten free.

Store in a cool, dry place away from direct sunlight.

# Mr Filberts Sea Salt Mixed Nuts (100g)

Roasted mixed nuts (98%) (peanuts 58%, cashews 25%, almonds 17%), sea salt (1.95%), rapeseed oil.

May contain other nuts.

Suitable for vegetarians, vegans, dairy free and gluten free.

#### Mr Filberts Moroccan Spiced Almonds (100g e)

Almonds (93%), sugar, cumin, coriander, chilli powder (<1%), mint (<1%), garlic powder (<1%), sea salt, pepper, rapeseed oil.

May contain peanuts and other nuts.

#### Milk Chocolate And Raspberry Bar (85g e)

Sugar, cocoa butter\*, whole-milk powder, cocoa mass\*, freeze- dried raspberry pieces (1%), emulsifier: **soya** lecithin; natural vanilla flavouring.

\*This product has been made using responsibly sourced cocoa.

## Rose Fondant Discs (100g)

Sugar, dark chocolate (35%) [cocoa mass\*, sugar, cocoa butter, emulsifier: soya lecithin; natural vanilla flavouring], glucose syrup, water, natural rose flavouring, colour: beetroot red; stabiliser: invertase.

# 16-Piece Salted Caramel Truffles (160g)

Dark chocolate (53%) [cocoa mass\*, sugar, cocoa butter, emulsifier: soya lecithin; natural vanilla extract], sugar, cream (milk), cocoa powder, glucose, butterfat (milk), salt].

#### 16-Piece Passionfruit And Mango Truffles (175g)

Milk chocolate (82%) [sugar, dried milk powder, cocoa butter,\* cocoa mass\*, emulsifier: soya lecithin; natural vanilla extract], butterfat (milk), mango puree, glucose, passion-fruit puree, cream (milk), humectants: glycerol, sorbitol; invert sugar syrup, mango flavouring, colour: iron oxide; glazing agent: shellac.

## Mixed Chocolate-Coated Almonds (325g)

Sugar, roasted almonds (19%), cocoa butter\*, cocoa mass\*, whole milk powder, skimmed milk powder, emulsifier: soya lecithin; natural vanilla flavouring, glazing agent: gum arabic; glucose syrup.

#### Milk Chocolate Caramelised Biscuit Bar (85g e)

Milk chocolate (92%) [sugar, cocoa butter\*, whole-milk powder, cocoa mass\*, emulsifier: soya lecithin; natural vanilla flavouring], biscuit pieces (8%) [wheat flour, sugar, vegetable oils (rapeseed oil, palm oil\*), sugar sryup, soya flour, raising agent: sodium hydrogen carbonate; salt, cinnamon].