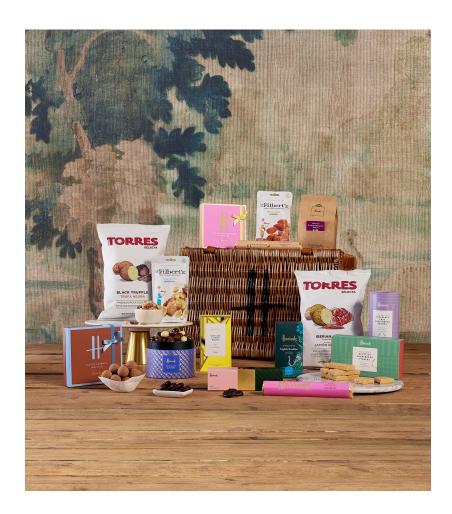

# **Get Together** Hamper

For allergens, see ingredients listed in **\*\*bold**\*\*:

TEA & COFFEE(2)