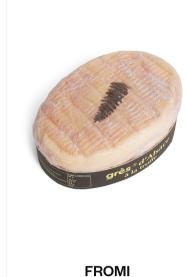

| Keep refrigerated below 8C. |  |  |
|-----------------------------|--|--|
|                             |  |  |
|                             |  |  |

Truffle Petit Gres D'Alsace (125g)

leaf Not suitable for Vegetarians.

Pasteurised cow's milk, salt, summer truffle, truffle flavour,

olive oil, animal rennet, lactic ferments (milk). Decorative fern

WINE & SPIRITS (2)

The UK Chief medical officer recommend that adults do not regularly drink not more than 14 units