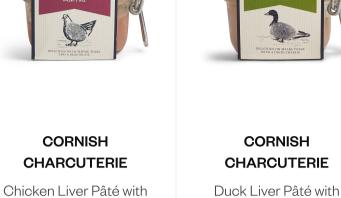

#### Stilton Wedge (200g) Pasteurised whole cows' milk (97.75%), Salt, Cheese culture, Penicillium roqueforti, Vegetarian Rennet

Keep refrigerated below 5C. For use by date, see base.

Chicken Liver Pâté With Port (125g e)

butter (milk), water, port (2.0%) (sulphites), maize starch, yeast, salt, garlic, white pepper, preservatives: E250.

Duck Liver Pâté With Cointreau (125g e)

Chicken liver (40.8%), chicken meat (18.3%), onion,

### Duck livers (36.5%), butter (milk), onion, duck meat (14.8%), water, maize starch, beetroot powder, yeast, salt, garlic, white pepper, orange oil, preservative: E250. Produced in a kitchen which also handles nuts, sesame, mustard, celery seed and dairy products. Contains Alcohol.