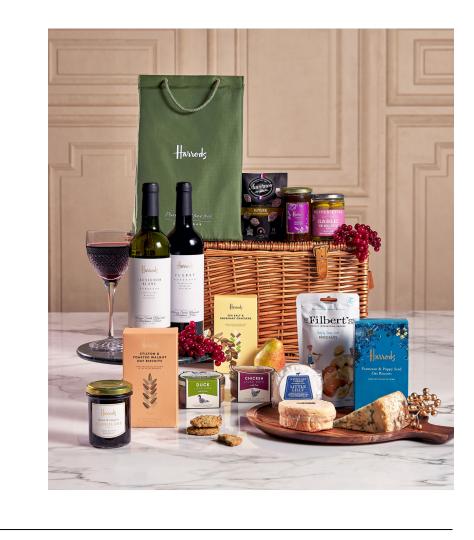

# The Savoury **Christmas Hamper**

Festive Chutney (290g)

**HARRODS** Onion and Jalapeno

Marmalade (220g)

**HARRODS** Sea Salt & Rosemary

**HARRODS** 

Stilton & Walnut Biscuits

(80ge)

**HARRODS** Parmesan & Poppy Seed

Biscuit (80g e)

Garlic Stuffed Olives (250ge)

**MR FILBERTS** 

Sea Salt Mixed Nuts (100g)

**CROPWELL BISHOP** Stilton Wedge (200g)

**CORNISH** 

**CHARCUTERIE** 

Port (125g e)

Cointreau (125g e)

**AUVERNOU** 

Classic Snack Bag (75g)

**WHITE LAKE** 

Truffle Petit Gres d'Alsace

(125g)

**HARRODS** Claret (75cl)

(75cl)

**HARRODS** 

Wicker Basket

(49cm x 32cm x 25cm)

For allergens, see ingredients listed in \*\*bold\*\*:

Suitable for vegetarians. Contains alcohol.

PANTRY (7)

Festive Chutney (290g)