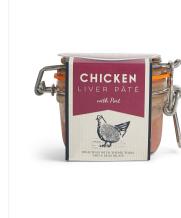

#### Stilton Wedge (200g) Pasteurised whole cows' milk (97.75%), Salt, Cheese culture, Penicillium roqueforti, Vegetarian Rennet

Keep refrigerated below 5C. For use by date, see base.

Chicken Liver Pâté With Port (125g e)

butter (milk), water, port (2.0%) (sulphites), maize starch, yeast, salt, garlic, white pepper, preservatives: E250.

Duck Liver Pâté With Cointreau (125g e)

Chicken liver (40.8%), chicken meat (18.3%), onion,