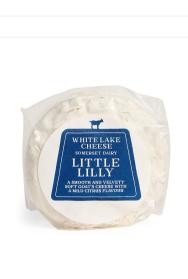

## Made in England. Store in a cool dark place.

Classic Snack Bag (75g)

Unpasteurised goat's milk, salt, vegetarian rennet, starter

Pork, lactose, salt, pepper, sugar, dextrose, garlic, nutmeg,

Of which sugars: 0.1g Protein: 21.4g 1.6g

Produced in the UK for Harrods Ltd, Knightsbridge, London SW1X 7XL

Do not consume fern leaf.

Keep refrigerated below 8C

Suitable for Vegetarians

Little Lilly (140g)

culture

Produced in France for Harrods Ltd, Knightsbridge, London SW1X 7XL