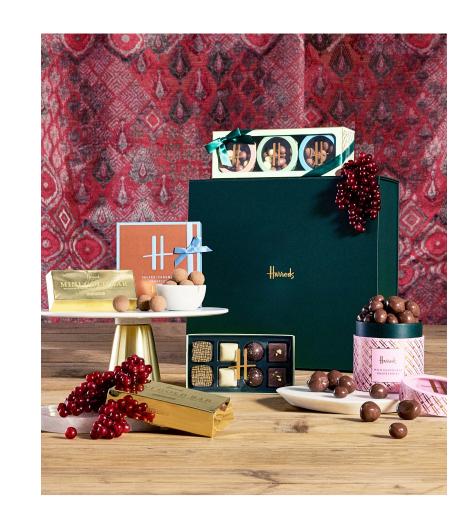

## The Harrods **Chocolate Hall** Gift Box

Mini White Chocolate Gold

Bar (100g)

**HARRODS** 

16 Piece Salted Caramel Truffles (160g)

**HARRODS HARRODS** Mini Drum Chocolate-

Coated Nuts (90g, 100g,

110g)

Mini Milk Chocolate Gold

Bar (100g)

**HARRODS** 

**HARRODS** 8-Piece Chocolate Assortment (64g e)

**HARRODS** Milk Chocolate-Coated Raspberries (270g)

**HARRODS** Large Box

**CONFECTIONERY (6)** 