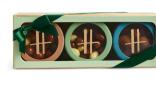

#### emulsifier: **soya** lecithin; vanilla extract], white chocolate (14%) [sugar, cocoa butter, whole-milk powder, emulsifier: soya lecithin; vanilla extract],

8-Piece Chocolate Assortment (64g e)

sugar, pistachio paste (5%) [pistachios, rapeseed oil], hazelnut praline (5%) [hazelnuts, sugar], cream (milk), pistachio nibs (2%), biscuit butter (2%) [wheat flour, sugar, vegetable oil: palm\*, rapeseed; soya flour, invert sugar syrup, raising agent: sodium bicarbonate; cinnamon, nutmeg, emulsifier: soya lecithin], butterfat (milk), glucose syrup, fruit purée: mango, passion fruit; humectants: sorbitol, glycerol; invert sugar syrup, sea salt, natural flavourings, glazing agent: shellac; coconut oil, colours: titanium dioxide, iron oxides.

\*This product has been made using responsibly sourced cocoa and palm oil. May contain traces of other nuts. Dark chocolate contains cocoa solids 72% minimum. Milk chocolate contains cocoa solids 35% minimum and milk solids 19% minimum.

Store in a cool, dry place away from direct sunlight and strong odours. Chocolate from Belgium. Produced in the UK for Harrods Ltd, Knightsbridge, London SW1X 7XL

Alcohol-free.

Suitable for vegetarians and those on a halal diet.