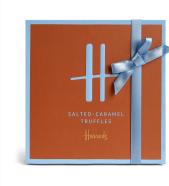

### 16-Piece Salted Caramel Truffles (160g) Dark chocolate (53%) [cocoa mass\*, sugar, cocoa butter,

For allergens, see ingredients listed in \*\*bold\*\*:

emulsifier: soya lecithin; natural vanilla extract], sugar, cream (milk), cocoa powder, glucose, butterfat (milk), salt].

May contain traces of nuts and gluten.

\*This product has been made using responsibly sourced cocoa.

Dark chocolate contains cocoa solids 72% minimum.

Suitable for vegetarians, and those on a halal diet.

Alcohol-free.

Store in a cool, dry place away from direct sunlight and strong odours.

Produced in the UK for Harrods Ltd., Knightsbridge, London, SW1X 7XL

Energy (KJ): 2087KJ Energy (Kcal): 486Kcal Fat: 31.1g of which saturates: 18.6g Carbohydrates: 43.8g Of which sugars: 39.1g Protein: 5.4g Salt: 0.54g