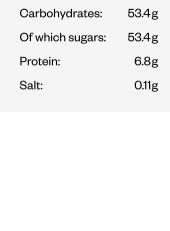

May contain traces of nuts and gluten.

Alcohol free.

Store in a cool, dry place away from direct sunlight and strong odours.

Produced in Germany for Harrods Ltd, Knightsbridge, London SW1X 7XL

Fat: 35.0g of which saturates: 18.9g 46.6g Carbohydrates: 42.4g Of which sugars: 6.3g Protein: