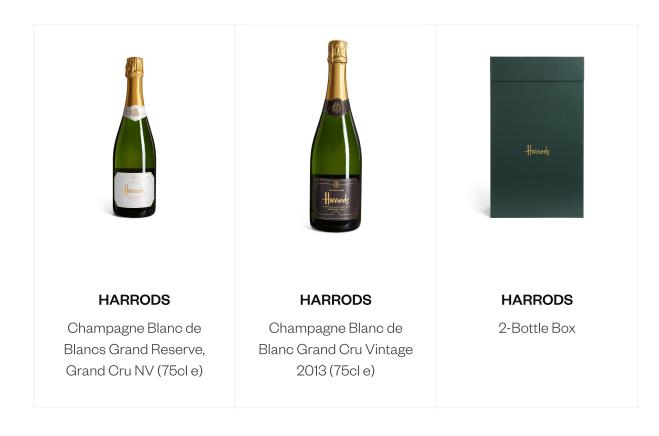

## Champagne Blanc De Blancs Grand Reserve, Grand Cru NV (75cl e)

Contains: sulphites.

ABV: 12%

The UK Chief Medical Officer recommend adults do not regularly drink more than 14 units per week. Drink responsibly.

## Champagne Blanc De Blanc Grand Cru Vintage 2013 (75cl e)

Contains: sulphites.

ABV: 12%

The UK Chief Medical Officer recommend adults do not regularly drink more than 14 units per week. Drink responsibly.