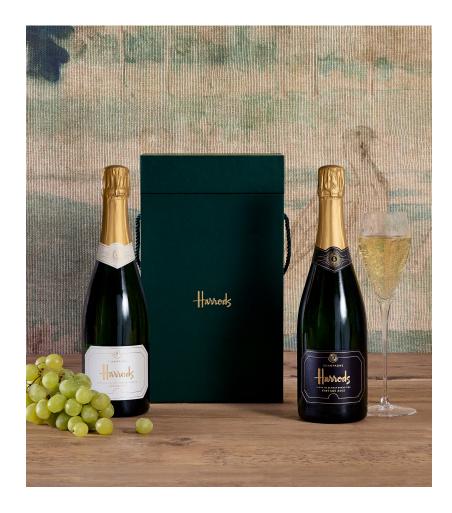

## Champagne Duo Celebration Gift Box

For allergens, see ingredients listed in \*\***bold**\*\*:

## Champagne Blanc De Blancs Grand Reserve, Grand Cru NV (75cl e)

Contains: sulphites.

ABV: 12%

The UK Chief Medical Officer recommend adults do not regularly drink more than 14 units per week. Drink responsibly.

## Champagne Blanc De Blanc Grand Cru Vintage 2013 (75cl e)

Contains: sulphites.

ABV: 12%

The UK Chief Medical Officer recommend adults do not regularly drink more than 14 units per week. Drink responsibly.