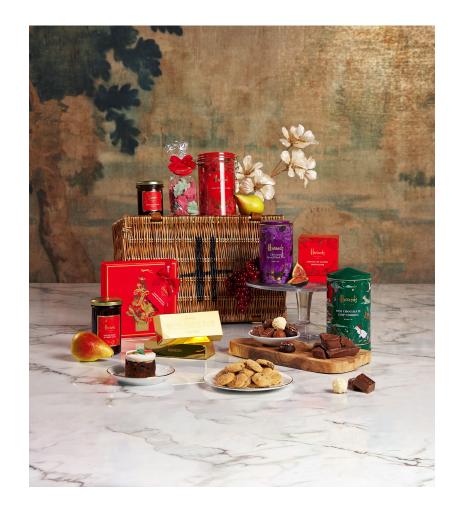

For allergens, see ingredients listed in **\*\*bold**\*\*:

### Mini Christmas Cake (115g)

Sugar, mixed vine fruits (22%) [sultanas, raisins, currants], almonds (8%), brandy, butter (milk), egg, invert sugar syrup, wheat flour (with calcium carbonate, iron, niacin, thiamin), glacé cherries (5%) [cherries, glucose-fructose syrup, sugar, acidity regulator: citric acid; colour: anthocyanins], glucose syrup, glucose-fructose syrup, water, cane molasses, sherry, humectants: sorbitol syrup, vegetable glycerol; ginger, apricot purée, palm oil\*, oranges, lemon zest, salt, orange zest, raising agents: diphosphates, sodium carbonates; ground cinnamon, emulsifier: mono- and diglycerides of fatty acids; sunflower oil, maize maltodextrin, gelling agent: fruit pectin; acidity regulators: citric ac