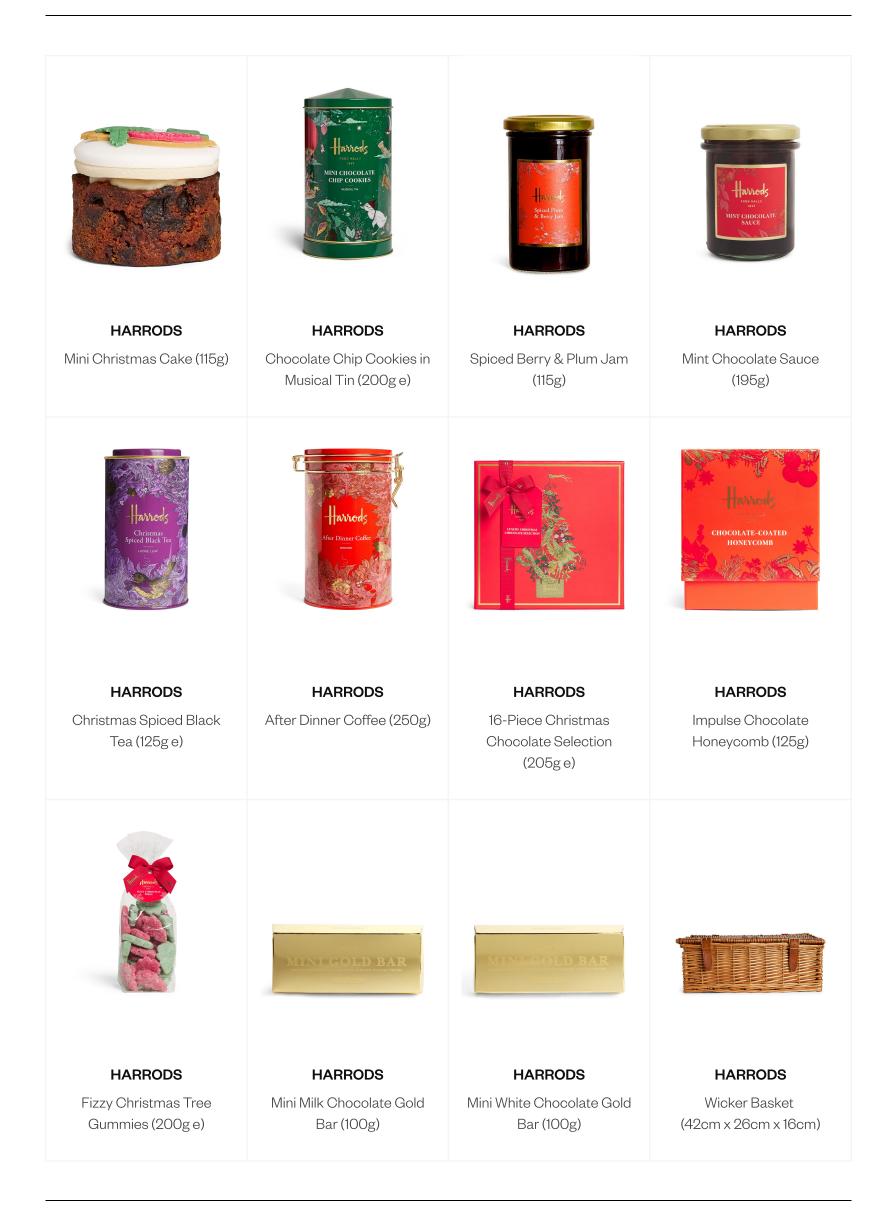

### Mini Christmas Cake (115g)

Sugar, mixed vine fruits (22%) [sultanas, raisins, currants], almonds (8%), brandy, butter (milk), egg, invert sugar syrup, wheat flour (with calcium carbonate, iron, niacin, thiamin), glacé cherries (5%) [cherries, glucose-fructose syrup, sugar, acidity regulator: citric acid; colour: anthocyanins], glucose syrup, glucose-fructose syrup, water, cane molasses, sherry, humectants: sorbitol syrup, vegetable glycerol; ginger, apricot purée, palm oil\*, oranges, lemon zest, salt, orange zest, raising agents: diphosphates, sodium carbonates; ground cinnamon, emulsifier: mono- and diglycerides of fatty acids; sunflower oil, maize maltodextrin, gelling agent: fruit pectin; acidity regulators: citric acid, sodium citrates, trisodium citrate; stabiliser: tragacanth; flavouring, mixed spice, fruit and vegetable concentrates: radish, apple, blackcurrant; orange juice from concentrate, spirulina concentrate, safflower concentrate, colours: caramelised sugar syrup, plain caramel; dried egg albumen, ethanol, tangerine oil.

#### Chocolate Chip Cookies In Musical Tin (200g e)

Wheat flour (with calcium carbonate, iron, niacin, thiamin), sugar, salted sweet cream butter [cream (milk), salt], dark chocolate chips (8%) [sugar, cocoa mass\*, cocoa butter\*, emulsifier: **soya** lecithin; natural flavouring], **oats**, partially invert sugar syrup, raising agents: sodium bicarbonate, disodium diphosphate.

### Spiced Berry & Plum Jam (115g)

Sugar, plums (8%), strawberries (8%), raspberries (8%), blackcurrants (8%), cherries, mulling syrup [sugar, water, caramel, extract of spices (cinnamon, cardamom, nutmeg, cloves), acidity regulator: citric acid], gelling agent: fruit pectin; cinnamon, acidity regulator: citric acid.

# Mint Chocolate Sauce (195g)

Double cream (milk), sugar, butter (milk), golden syrup, cocoa powder\* (3%), peppermint oil.

\*This produce has been made using responsibly sourced cocoa.

Suitable for vegetarians and those on a halal diet.

### Christmas Spiced Black Tea (125g e)

Black tea\* (78%), cinnamon (4%), natural flavourings (3%), sweet blackberry leaves, clove buds, ginger (2%), cardamom seed (2%), orange blossom, safflower petals, redcurrants, cookie flavouring.

## After Dinner Coffee (250g)

Arabica coffee\* (100%).

\*This product has been made using responsibly sourced coffee.

Packaged in a protective atmosphere.

Store in a cool, dry place away from direct sunlight and strong odours. Once opened, consume within 2 weeks

#### 16-Piece Christmas Chocolate Selection (205g e)

Milk chocolate [sugar, cocoa butter\*, whole-milk powder, cocoa mass\*, emulsifier: soya lecithin; natural vanilla flavouring], white chocolate [sugar, cocoa butter\*, whole-milk powder, emulsifier: **soya** lecithin; natural vanilla flavouring], sugar, partially inverted refiners syrup, glucose syrup, dark chocolate [cocoa mass\*, sugar, cocoa butter\*, emulsifier: soya lecithin], hazelnuts, vegetable oils [sunflower, olive, palm\*, rapeseed, coconut], pecan nuts, skimmed-milk powder, alkalised fat-reduced cocoa powder\*, sweetened condensed milk, wheat flour, desiccated coconut, wholemilk powder, cocoa powder\*, ground cinnamon, cocoa butter\*, maple syrup, sea salt, **pistachios**, natural flavourings, icing sugar, emulsifier: soya lecithin, sunflower lecithin, rapeseed lecithin, mono-and digylycerides of fatty acids; candy syrup, colour: iron oxide; raising agent: sodium hydrogen carbonate; **soya** flour, ground ginger, invertase, salt, maize starch.

### Impulse Chocolate Honeycomb (125g)

Milk chocolate (44%) [sugar, cocoa butter\*, milk powder, cocoa mass\*, emulsifier: **soya** lecithin; vanilla extract], sugar, glucose syrup, golden syrup, raising agent: bicarbonate of soda; salt.

#### Fizzy Christmas Tree Gummys (200g e)

Glucose syrup, sugar, beef gelatine, corn starch, humectant: glycerol; acids: citric acid, malic acid; fruit and vegetable concentrates: radish, blackcurrant, carrot; safflower concentrate, spirulina concentrate, gelling agent: pectin; flavourings, colours: carmine,

#### Mini Milk Chocolate Gold Bar (100g)

Milk chocolate (85%) [sugar, whole-milk powder, cocoa butter\*, cocoa mass\*, emulsifier: soya lecithin; natural vanilla flavouring], almonds, honey, glucose syrup, egg white.

#### Mini White Chocolate Gold Bar (100g)

White chocolate (28%) [sugar, cocoa butter\*, whole milk powder, emulsifier: **soya** lecithin; natural vanilla flavouring], almonds (5%), honey, glucose syrup, egg white.