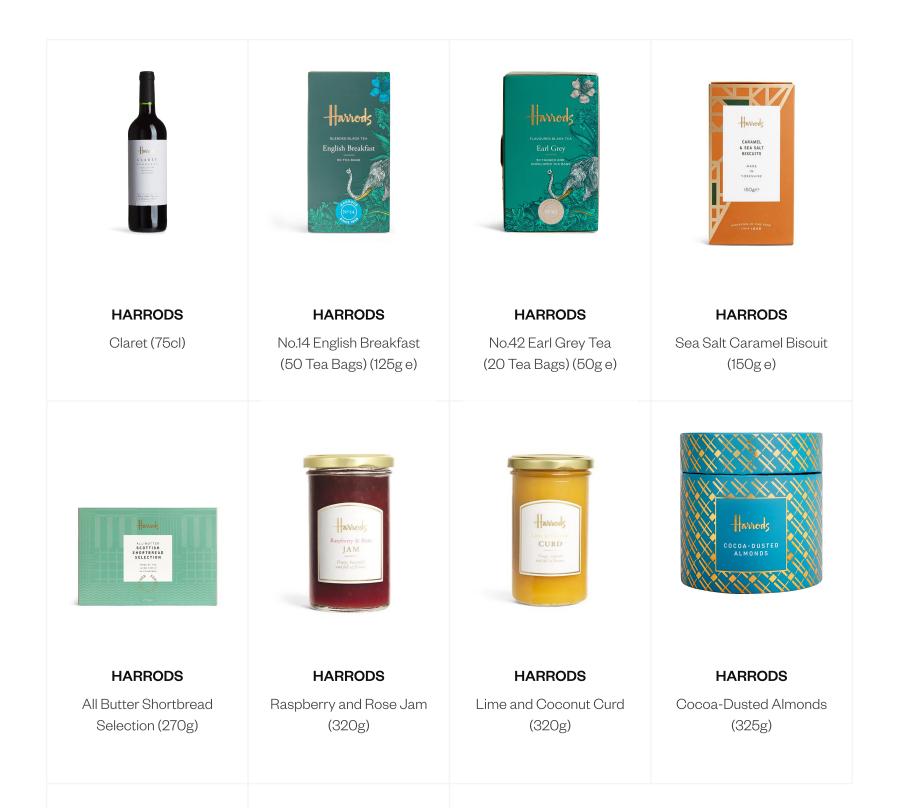

#### Harrods Claret (75cl)

Contains: sulphites.

ABV: 13%

The UK Chief medical officer recommend that adults do not regularly drink not more than 14 units per week. Drink responsibly

Made in France.

#### No.14 English Breakfast (50 Tea Bags) (125g e)

Black tea\* (100%).

\*This product has been made using responsibly sourced tea.

Store in a cool, dry place away from direct sunlight and strong odours.

### No.42 Earl Grey Tea (20 Tea Bags) (50g e)

Black tea\* (98%), bergamot flavouring.

Store in a cool, dry place away from direct sunlight and strong odours.

Tea from Sri Lanka. Blended and packed in the UK for Harrods Ltd, Knightsbridge, London SW17XL

#### Sea Salt Caramel Biscuit (150g e)

Wheat flour (with calcium carbonate, iron, niacin, thiamin), salted butter (28%) (milk), sugar, butterscotch crisp (5%) [soft dark-brown sugar, glucose syrup (wheat), salted butter (milk), natural flavouring], sea salt crystals, natural flavouring, raising agent: ammonium bicarbonate.

#### All Butter Shortbread Selection (270g)

Wheat flour (with calcium, iron, niacin, thiamin), butter (33%) [milk, salt], sugar, ground rice.

May contain nuts, eggs and soya.

Suitable for vegetarians.

Store in a cool, dry place away from direct sunlight and strong odours. Once opened, store in an airtight container and consume within 7 days.

#### Raspberry & Rose Jam (320g)

Raspberries (60%), sugar, lemon juice, gelling agent: fruit pectin; rose extract.

Prepared with 60g mixed fruit per 100g. Total sugar content 48g per 100g.

May contain traces of mustard and nuts.

#### Lime & Coconut Curd (320g)

Sugar, **egg**, unsalted butter (**milk**), lime (6%) (from concentrate), gelling agent: fruit pectin; natural coconut flavouring.

| Energy (KJ):      | 2162KJ    |
|-------------------|-----------|
| Energy (Kcal):    | 517Kcal   |
| Fat:              | 27.0g     |
| of which saturate | es: 17.0g |
| Carbohydrates:    | 64.0g     |
| Of which sugars:  | 31.0g     |
| Protein:          | 4.8g      |
| Salt:             | 1.2g      |

#### Cocoa Dusted Almonds (325g)

Sugar, roasted **almonds** (18%), cocoa butter\*, cream powder (**milk**) (13%), cocoa mass\*, whole **milk** powder, fat reduced cocoa powder\*, emulsifier: **soya** lecithin; natural vanilla flavouring, skimmed **milk** powder.