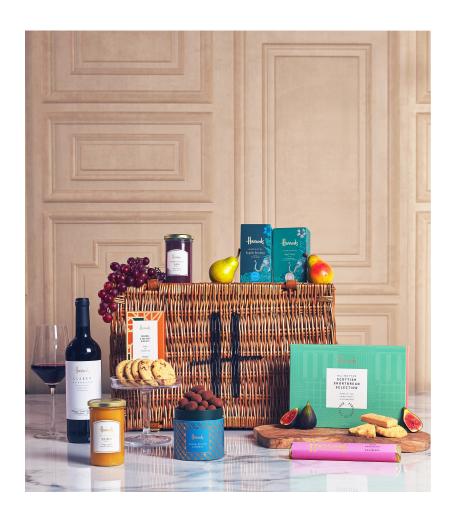

# **Classic Gift Hamper**

For allergens, see ingredients listed in \*\***bold**\*\*:

#### WINE & SPIRITS (1)

#### Harrods Claret (75cl)

Contains: sulphites.

ABV: 13%

The UK Chief medical officer recommend that adults do not regularly drink not more than 14 units per week. Drink responsibly

Made in France.

## TEA & COFFEE(2)

### PANTRY (4)

## **CONFECTIONERY (2)**