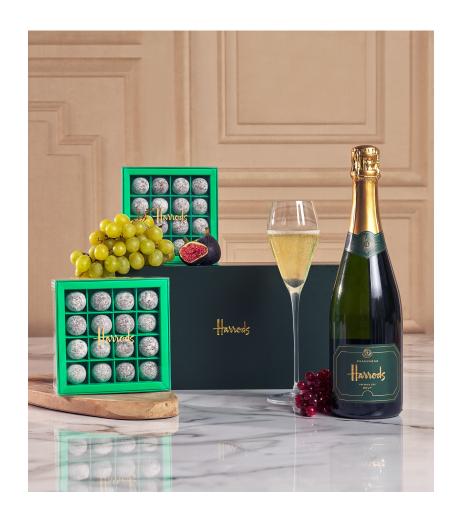

# The Champagne and Truffles Gift Box

### HARRODS

Champagne & Truffles Gift Box

For allergens, see ingredients listed in \*\*bold\*\*:

WINE & SPIRITS (1)