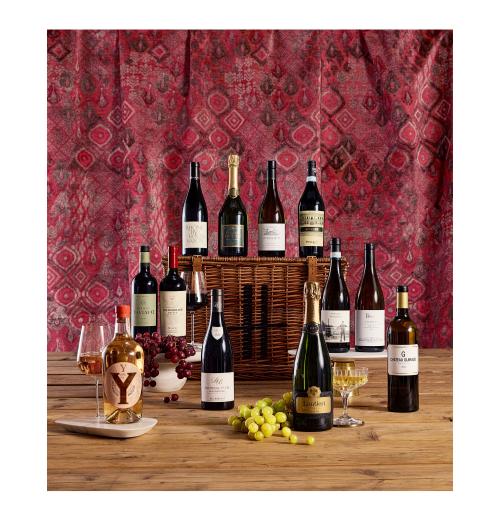

WINE & SPIRITS (12)

For allergens, see ingredients listed in \*\*bold\*\*:

**Delamotte Blanc De Blancs Vintage 2014 (75cl)**ABV: 12%

The UK Chief medical officer recommend that adults do not regularly drink not more than 14 units per week. Drink responsibly.