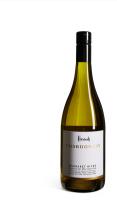

Pasqua Hey French Bianco (75cl)

ABV: 13.5%

Made in Italy.

per week. Drink responsibly.

Made in Australia.

Savigny-Les-Beaune 2021 (75cl)

The UK Chief medical officer recommend that adults do not regularly drink not more than 14 units