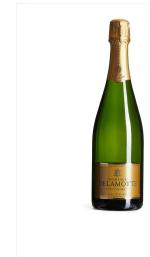

Made in France.

Margaret River Chardonnay 2022 (75cl e)

ABV: 12.5%

Contains: sulphites.

The UK Chief Medical Officer recommend adults do not regularly drink more than 14 units per week. Drink responsibly.