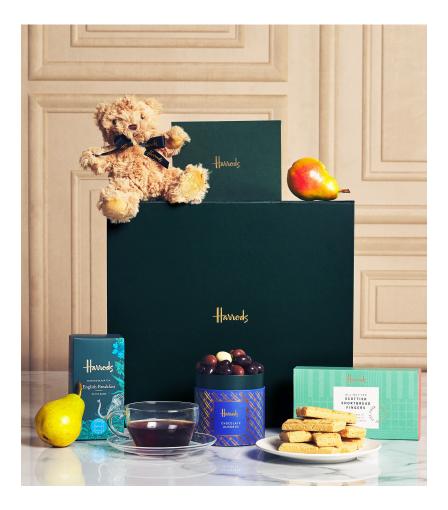

# New Parent & Baby Gift Box

HARRODS Small Eco Jacob Bear

HARRODS All Butter Shortbread Fingers (160g)

HARRODS No.14 English Breakfast (50 Tea Bags) (125g e)

HARRODS

Mixed Chocolate-Coated Almonds (325g)

For allergens, see ingredients listed in \*\***bold**\*\*: