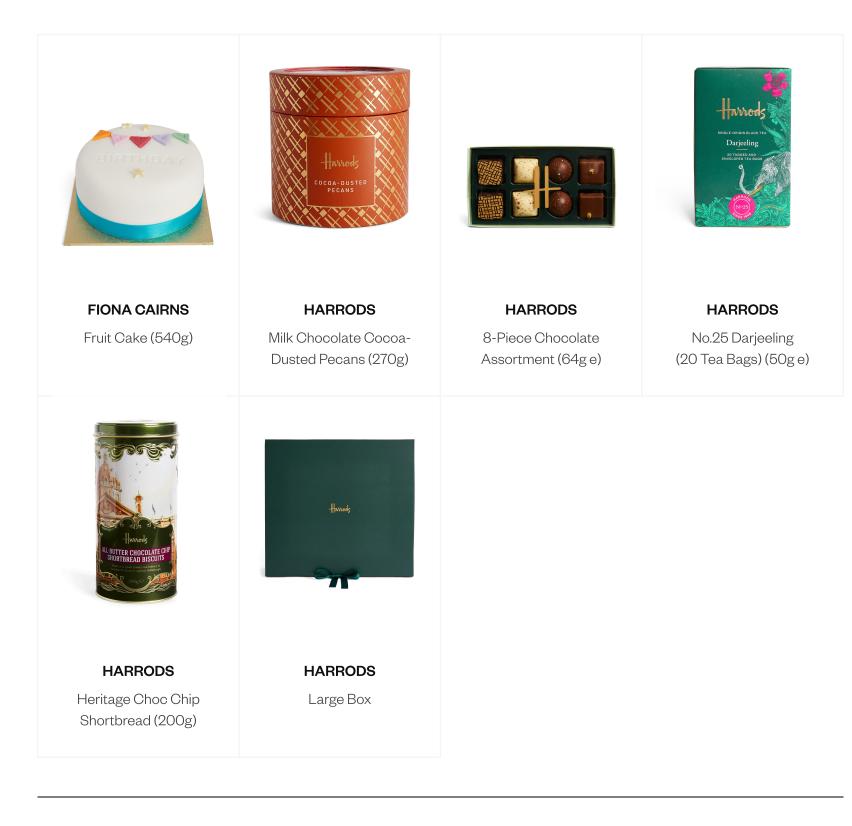

### Fruit Cake (540g)

#### powder\* (3%), emulsifier: soya lecithin; natural vanilla flavouring.

Milk Chocolate Cocoa Dusted Pecans (270g)

\*This product has been made using responsibly sourced cocoa. May also contain traces of gluten and other nuts.

Suitable for vegetarians and those on a halal diet.

8-Piece Chocolate Assortment (64g e) Milk chocolate (33%) [sugar, cocoa butter, whole-milk powder, cocoa mass\*, emulsifier: soya lecithin; vanilla extract],

No.25 Darjeeling (20 Tea Bags) (50g e)

\*This product has been made using responsibly sourced tea.

Store in a cool, dry place away from direct sunlight and strong odours.

Heritage Chocolate Chip Shortbread (200g)

Wheat flour (with calcium, iron, niacin, thiamin), salted butter (30%) (milk), sugar, dark chocolate (8%) [sugar, cocoa mass, cocoa butter, emulsifier: soya lecithin; natural vanilla

Store in a cool, dry place away from direct sunlight. Once opened, store in an airtight container and