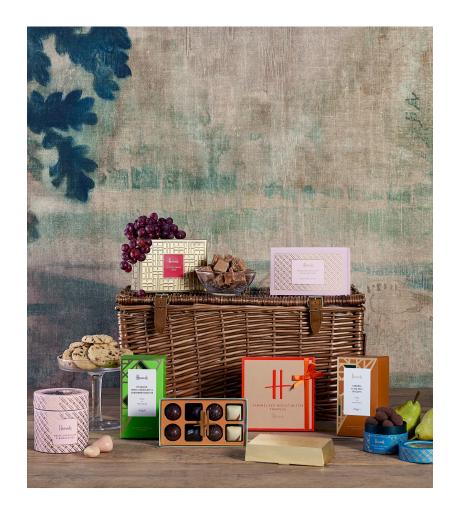

# Luxury Sweet Snacking Hamper

HARRODS Wicker Basket (49cm x 32cm x 25cm)

For allergens, see ingredients listed in \*\***bold**\*\*: