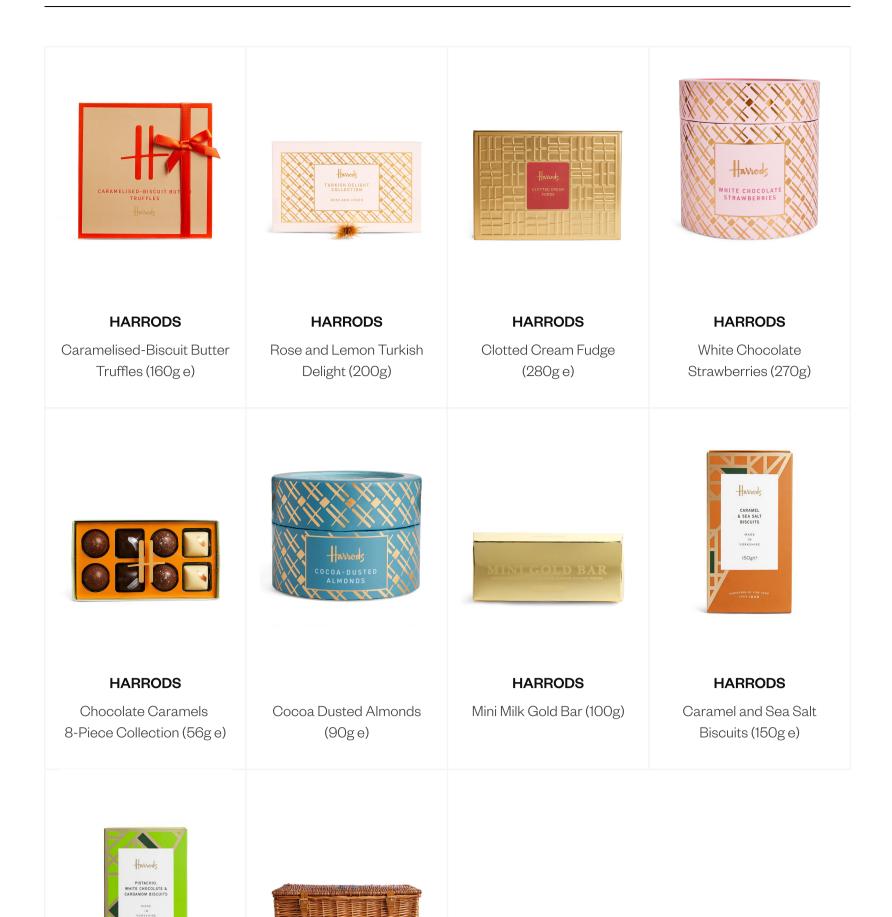

## Caramelised Biscuit Butter Truffles (160g e)

Milk chocolate (67%) [sugar, dried **milk** powder, cocoa butter\*, cocoa mass\*, emulsifier: **soya** lecithin; natural vanilla extract], biscuit butter (28%) [**wheat** flour, rapeseed oil, sugar, palm oil, sugar syrup, soya flour, cinnamon, emulsifier: **soya** lecithin; acidity regulator: citric acid; raising agent: sodium carbonate; salt], cocoa powder, butterfat (**milk**), colours: titanium dioxide, iron oxide.

## Rose And Lemon Turkish Delight (200g)

Sugar, water, corn starch, lemon (2%), natural flavourings: lemon, rose; rose petals (2%), acidity regulator: potassium tartrates; colour: paprika extract.

May contain traces of nuts.

## Clotted Cream Fudge Gold Tin (280g e)

Sugar, sweetened condensed **milk** [**milk**, sugar], golden syrup, salted butter [**milk**, salt], clotted cream (**milk**) (7%), invert sugar syrup, glucose.

## White Chocolate Strawberries (225g)

Sugar, cocoa butter\*, whole **milk**-powder, freeze-dried strawberries (8%), fruit powder containing strawberry (2%) [strawberry (50%), maltodextrin, acidifier: citric acid], glazing agent: shellac, gum arabic; emulsifier: **soya** lecithin; natural vanilla flavouring, glucose syrup. Energy (KJ):∠ ン T KJEnergy (Kcal):3.9Fat:3.9of which saturates:20.3Carbohydrates:54.3Of which sugars:53.1Protein:6.0Salt:0.19

#### 8-Piece Caramel Assortment (56g e)

Milk chocolate (27%) [sugar, cocoa butter, whole-**milk** powder, cocoa mass\*, emulsifier: **soya** lecithin; vanilla extract], sugar, white chocolate (14%) [sugar, cocoa butter\*, whole-**milk** powder, emulsifier: **soya** lecithin; vanilla extract], dark chocolate (14%) [cocoa mass\*, sugar, cocoa butter, emulsifier: soya lecithin; vanilla extract], cream (**milk**), **pecan** paste (3%), glucose syrup, maple syrup, butterfat (**milk**), cocoa mass\*, skimmed **milk**, butter (**milk**), natural flavourings, salt, glazing agent: shellac; coconut oil, colour: titanium dioxide, iron oxide.

### Cocoa Dusted Almonds (90g e)

Sugar, roasted **almonds** (18%), cocoa butter\*, cream powder (**milk**), cocoa mass\*, whole-**milk** powder, fat-reduced cocoa powder (2%), emulsifier: **soya** lecithin; natural vanilla flavouring, skimmed-**milk** powder.

## Mini Milk Chocolate Gold Bar (100g)

Milk chocolate (85%) [sugar, whole-**milk** powder, cocoa butter\*, cocoa mass\*, emulsifier: **soya** lecithin; natural vanilla flavouring], **almonds**, honey, glucose syrup, **egg** white.

#### Sea Salt Caramel Biscuit (150g e)

Wheat flour (with calcium carbonate, iron, niacin, thiamin), salted butter (28%) (milk), sugar, butterscotch crisp (5%) [soft dark-brown sugar, glucose syrup (wheat), salted butter (milk), natural flavouring], sea salt crystals, natural flavouring, raising agent: ammonium bicarbonate.