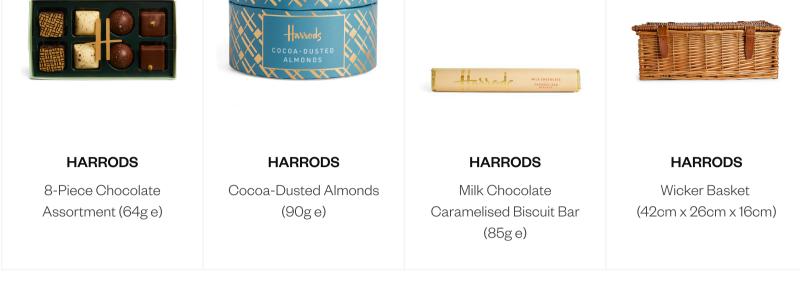

#### 8-Piece Chocolate Assortment (64g e)

Milk chocolate (33%) [sugar, cocoa butter, whole-milk powder, cocoa mass\*, emulsifier: **soya** lecithin; vanilla extract], dark chocolate (14%) [cocoa mass\*, sugar, cocoa butter, emulsifier: **soya** lecithin; vanilla extract], white chocolate (14%) [sugar, cocoa butter, whole-**milk** powder, emulsifier: soya lecithin; vanilla extract], sugar, pistachio paste (5%) [pistachios, rapeseed oil], hazelnut praline (5%) [hazelnuts, sugar], cream (milk), pistachio nibs (2%), biscuit butter (2%) [wheat flour, sugar, vegetable oil: palm\*, rapeseed; soya flour, invert sugar syrup, raising agent: sodium bicarbonate; cinnamon, nutmeg, emulsifier: **soya** lecithin], butterfat (**milk**), glucose syrup, fruit purée: mango, passion fruit; humectants: sorbitol, glycerol; invert sugar syrup, sea salt, natural flavourings, glazing agent: shellac; coconut oil, colours: titanium dioxide, iron oxides.

# Cocoa Dusted Almonds (90g e)

Sugar, roasted almonds (18%), cocoa butter\*, cream powder (milk), cocoa mass\*, whole-milk powder, fat-reduced cocoa powder (2%), emulsifier: soya lecithin; natural vanilla

#### Milk Chocolate Caramelised Biscuit Bar (85g e)

Milk chocolate (92%) [sugar, cocoa butter\*, whole-milk powder, cocoa mass\*, emulsifier: soya lecithin; natural vanilla flavouring], biscuit pieces (8%) [wheat flour, sugar, vegetable oils (rapeseed oil, palm oil\*), sugar sryup, soya flour, raising agent: sodium hydrogen carbonate; salt, cinnamon].