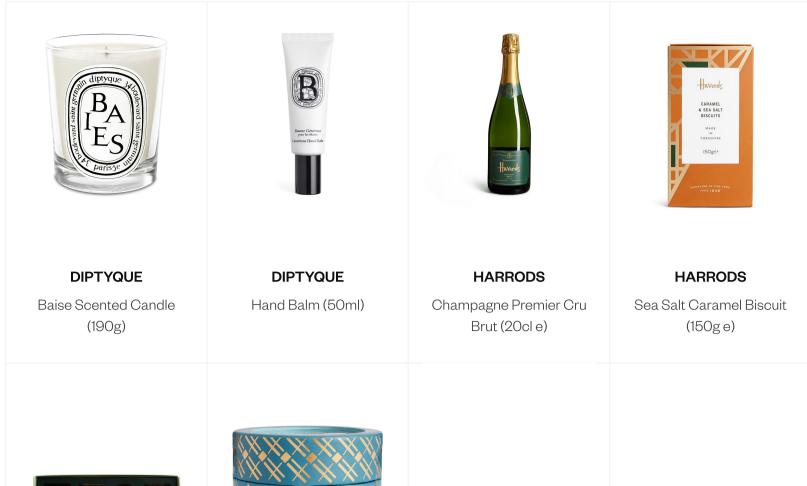

# Champagne Premier Cru Brut (20cl e)

Contains: sulphites.

ABV: 12%

The UK Chief medical officer recommend that adults do not regularly drink not more than 14 units per week. Drink responsibly.

Suitable for vegans.

# Sea Salt Caramel Biscuit (150g e)

Wheat flour (with calcium carbonate, iron, niacin, thiamin), salted butter (28%) (milk), sugar, butterscotch crisp (5%) [soft dark-brown sugar, glucose syrup (wheat), salted butter (milk), natural flavouring], sea salt crystals, natural flavouring, raising agent: ammonium bicarbonate.