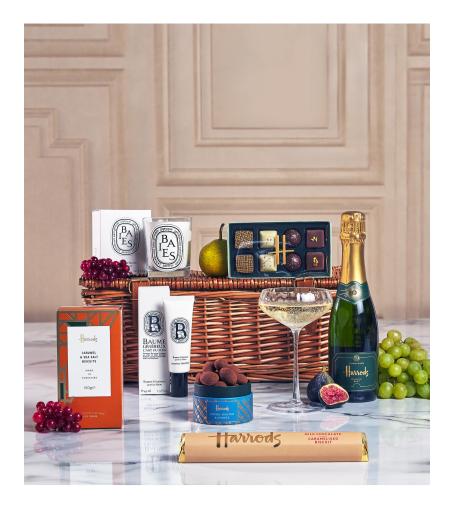

# **The Pamper** Hamper

For allergens, see ingredients listed in \*\***bold**\*\*:

# Champagne Premier Cru Brut (20cl e)

Contains: sulphites.

ABV: 12%

The UK Chief medical officer recommend that adults do not regularly drink not more than 14 units per week. Drink responsibly.

Suitable for vegans.

# Sea Salt Caramel Biscuit (150g e)

Wheat flour (with calcium carbonate, iron, niacin, thiamin), salted butter (28%) (milk), sugar, butterscotch crisp (5%) [soft dark-brown sugar, glucose syrup (wheat), salted butter (milk), natural flavouring], sea salt crystals, natural flavouring, raising agent: ammonium bicarbonate.

#### 8-Piece Chocolate Assortment (64g e)

Milk chocolate (33%) [sugar, cocoa butter, whole-milk powder, cocoa mass\*, emulsifier: **soya** lecithin; vanilla extract], dark chocolate (14%) [cocoa mass\*, sugar, cocoa butter, emulsifier: **soya** lecithin; vanilla extract], white chocolate (14%) [sugar, cocoa butter, whole-**milk** powder, emulsifier: soya lecithin; vanilla extract], sugar, pistachio paste (5%) [pistachios, rapeseed oil], hazelnut praline (5%) [hazelnuts, sugar], cream (milk), pistachio nibs (2%), biscuit butter (2%) [wheat flour, sugar, vegetable oil: palm\*, rapeseed; soya flour, invert sugar syrup, raising agent: sodium bicarbonate; cinnamon, nutmeg, emulsifier: **soya** lecithin], butterfat (**milk**), glucose syrup, fruit purée: mango, passion fruit; humectants: sorbitol, glycerol; invert sugar syrup, sea salt, natural flavourings, glazing agent: shellac; coconut oil, colours: titanium dioxide, iron oxides.

# Cocoa Dusted Almonds (90g e)

Sugar, roasted almonds (18%), cocoa butter\*, cream powder (milk), cocoa mass\*, whole-milk powder, fat-reduced cocoa powder (2%), emulsifier: soya lecithin; natural vanilla

#### Milk Chocolate Caramelised Biscuit Bar (85g e)

Milk chocolate (92%) [sugar, cocoa butter\*, whole-milk powder, cocoa mass\*, emulsifier: soya lecithin; natural vanilla flavouring], biscuit pieces (8%) [wheat flour, sugar, vegetable oils (rapeseed oil, palm oil\*), sugar sryup, soya flour, raising agent: sodium hydrogen carbonate; salt, cinnamon].