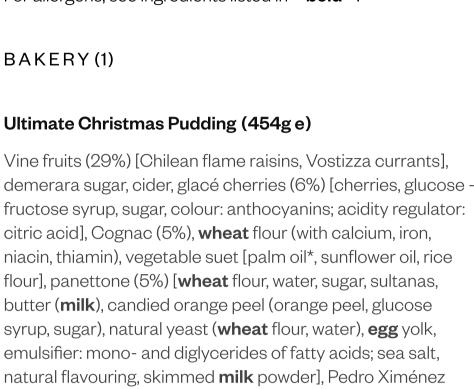

Claret (75cl)

Chablis (75cl) BAKERY (1)

sherry (3%), ruby port (3%), **pecan nuts** (3%), **almonds** (3%), molasses, brandy, rum, humectant: vegetable glycerol; egg,

Energy (KJ):

Energy (Kcal):

of which saturates:

### cream (milk), dried sweetened cranberries [sugar, cranberries, sunflower oil], candied mixed peel [orange peel, glucose - fructose syrup, lemon peel, sugar, acidity regulator: citric acid], orange peel, lemon peel, mixed spice, salt, lemon

oil, orange oil, yeast.

Suitable for vegetarians.

Contains alcohol.

To steam:

To microwave:

### \*This product has been made using responsibly sourced palm oil. May contain traces of other nuts. Caution: Although every care has been taken to remove fruit

Produced in the UK for Harrods Ltd, Knightsbridge, London, SW1X 7XL.