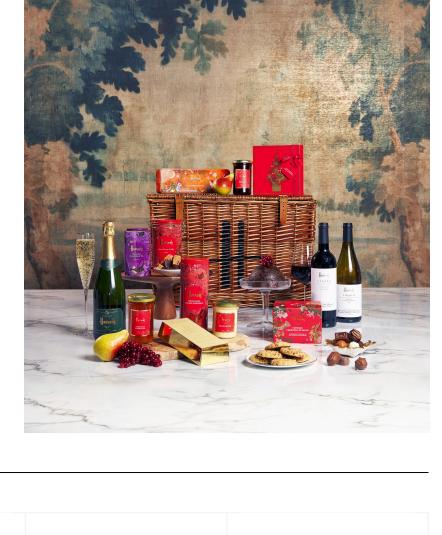

# The Knightsbridge **Christmas Hamper**

| Harrods                                                                             | Î |
|-------------------------------------------------------------------------------------|---|
| ULTIMATE CHRISTMAS PUDDING AN ECCUTIONAL PLONGE FOR THE ACT ULTIMOSE FIXTHEY FACING |   |
|                                                                                     |   |

**HARRODS** 

**HARRODS** Ultimate Christmas Pudding (454g e)

Brandy Butter (220g)

**HARRODS** Spiced Berry & Plum Jam (315g)

Christmas Spiced Black

**HARRODS** 

Christmas Fudge Selection (300ge) **HARRODS** 

Claret (75cl)

Chablis (75cl) BAKERY (1)

sherry (3%), ruby port (3%), **pecan nuts** (3%), **almonds** (3%), molasses, brandy, rum, humectant: vegetable glycerol; egg,

Energy (KJ):

Energy (Kcal):

of which saturates: