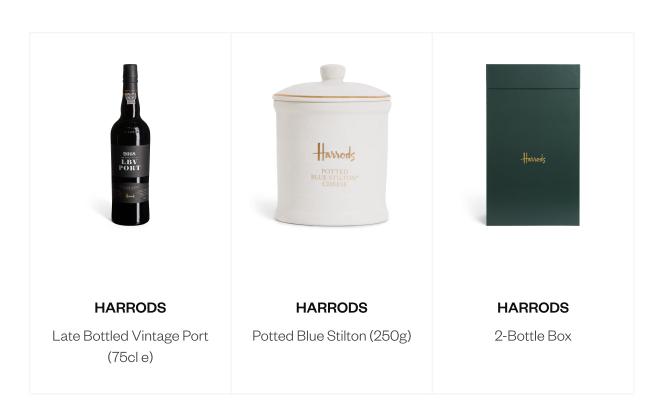

## Harrods Late Bottled Vintage Port (75cl e)

Contains: sulphites.

ABV: 22%

The UK Chief medical officer recommend that adults do not regularly drink not more than 14 units per week. Drink responsibly

Made in Portugal.

## Harrods Potted Blue Stilton Cheese (250g)

Pasteurised cows **milk**, salt, microbial rennet, lactic starter culture (**milk**), mould culture.

Suitable for Vegetarians

Produced in the UK for Harrods Ltd, Knightsbridge, London SW1X 7XL  $\,$ 