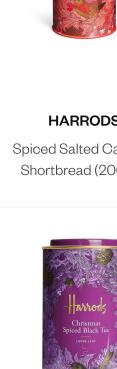

## Spiced Salted Caramel Shortbread (200g e)

ginger.

May contain traces of egg, nuts and soya. Suitable for vegetarians. Alcohol free. Store in a cool, dry place. Once opened, keep refrigerated and consume within 7 days. Produced in the UK for Harrods Ltd., Knightsbridge, London, SW1X 7XL

TEA & COFFEE(2) Christmas Spiced Black Tea (125g e) Black tea\* (78%), cinnamon (4%), natural flavourings (3%), sweet blackberry leaves, clove buds, ginger (2%), cardamom

seed (2%), orange blossom, safflower petals, redcurrants,