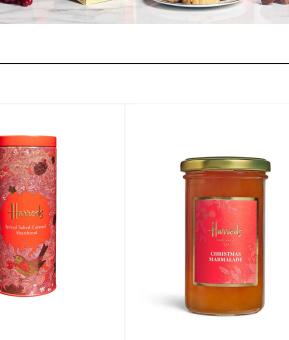

## Spiced Salted Caramel Shortbread (200g e)

ginger.

May contain traces of egg, nuts and soya. Suitable for vegetarians. Alcohol free. Store in a cool, dry place. Once opened, keep refrigerated and consume within 7 days. Produced in the UK for Harrods Ltd., Knightsbridge, London, SW1X 7XL

Harrods Claret (75cl)

Contains: **sulphites**.

Harrods Christmas Marmalade (320g) Sugar, seville bitter orange, whisky (2%), gelling agent: fruit pectin; acidity regulator: citric acid. Prepared with 35g of fruit per 100g, Total sugar content 65g per 100g.