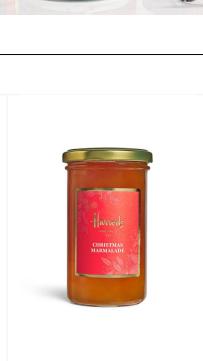

Harrods Claret (75cl)

Contains: **sulphites**.

Harrods Christmas Marmalade (320g) Sugar, seville bitter orange, whisky (2%), gelling agent: fruit pectin; acidity regulator: citric acid. Prepared with 35g of fruit per 100g, Total sugar content 65g per 100g.