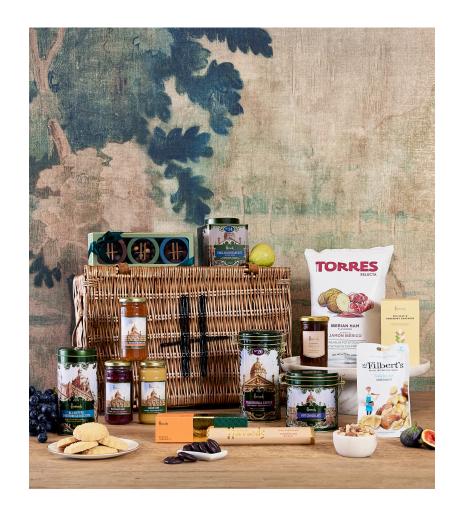

# The Family Sharing Hamper

Orange Fondant Discs (100g) HARRODS Milk Chocolate Caramelised Biscuit Bar (85g e)

Harrade

Wicker Basket (49cm x 32cm x 25cm)