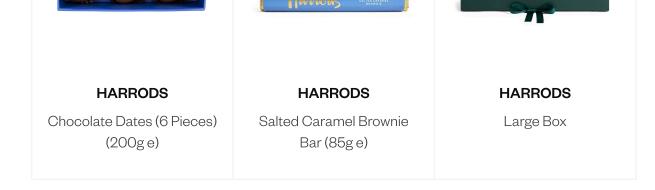

#### Chocolate Dates (6 Pieces) (200g e)

Whole medjool dates, white chocolate (29.7%) (sugar, whole milk powder, skimmed milk powder, cocoa butter, emulsifier: **soya** lecithin, natural vanilla flavouring), milk chocolate (36%) (sugar, whole **milk** powder, cocoa butter, cocoa mass, emulsifier: **soya** lecithin, natural vanilla flavouring), dark chocolate (56%) (cocoa mass, sugar, cocoa butter, emulsifiers: soya lecithin, polyglycerol polyricinoleate; vanilla flavouring), sugar, salt, white chocolate filling (white chocolate (55%) (sugar, whole **milk** powder, skimmed **milk** powder, cocoa butter, emulsifier: soya lecithin, natural vanilla flavouring), peanuts, dried rose petals, rose flavouring, caramel (glucose syrup, sweetened condensed skimmed milk, water, sugar, palm oil, modified maize starch, emulsifiers: mono- and diglycerides of fatty scids [sunflower], soya lecithin; natural caramel flavouring, salt, preservative: potassium sorbate, gelling agent: pectin, acid: tartaric acid), hazelnut praline (hazelnuts (50%), sugar, emulsifier: soya lecithin, natural vanilla flavouring), peanut butter (dry roasted peanuts, cane sugar, fully hydrogenated vegetable oil (rapeseed and soya bean), and salt), crispy crêpe chunks (wheat flour, sugar, concentrated butter (milk), sunflower oil, skimmed milk powder, barley malt, salt), coffee powder, oreo® biscuit (wheat flour, sugar, palm oil, rapeseed oil, fat reduced cocoa powder (4.3%), wheat starch, glucosefructose syrup, raising agents: (ammonium carbonates, potassium carbonates, sodium carbonates,), salt, emulsifier: (soya lecithins), acidity regulator: (sodium hydroxide), natural vanilla flavouring.), coconut powder, rock salt.

#### Salted Caramel Brownie Bar (85g e)

Milk chocolate (49%) [sugar, cocoa butter\*, whole-**milk** powder, cocoa mass\*, emulsifier: **soya** lecithin; natural vanilla flavouring], dark chocolate (48%) [cocoa mass\*, sugar, cocoa butter, emulsifier: **soya** lecithin], biscuit pieces (2%) [**wheat** flour, sugar, palm oil\*, rapeseed oil, fat- reduced cocoa powder, raising agent: sodium bicarbonate], sea salt, natural flavouring. Energy (KJ):2321KJEnergy (Kcal):555KcalFat:38.0gof which saturates:22.7gCarbohydrates:41.4gOf which sugars:38.0gProtein:7.6gSalt:0.35g