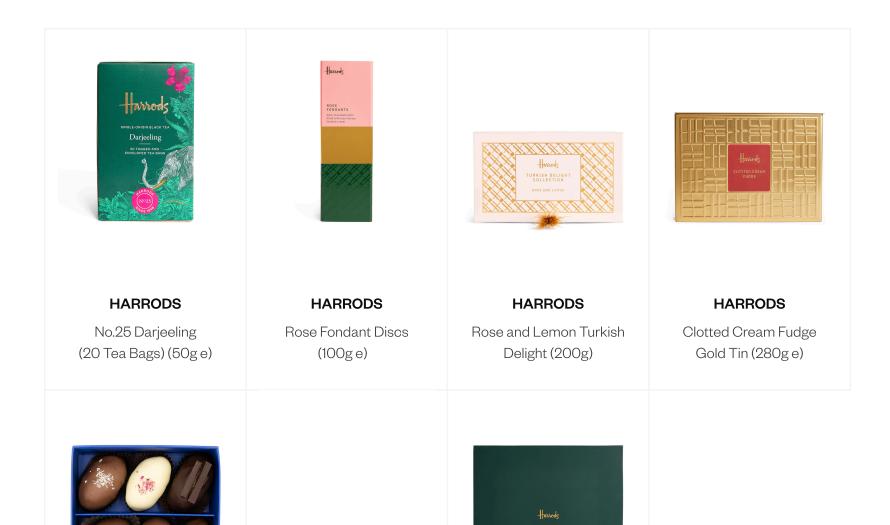

#### No.25 Darjeeling (20 Tea Bags) (50g e)

Black tea\* (100%).

\*This product has been made using responsibly sourced tea.

Store in a cool, dry place away from direct sunlight and strong odours.

Tea from India. Blended and packed in the UK for Harrods Ltd, Knightsbridge, London SW17XL

#### Rose Fondant Discs (100g e)

Sugar, dark chocolate (35%) [cocoa mass\*, sugar, cocoa butter, emulsifier: **soya** lecithin; natural vanilla flavouring], glucose syrup, water, natural rose flavouring, colour: beetroot red; stabiliser: invertase.

### Rose And Lemon Turkish Delight (200g)

Sugar, water, corn starch, lemon (2%), flavourings: lemon, rose; rose petals, acidity regulator: cream of tartar; colour: paprika extract.

May contain traces of nuts.

#### Clotted Cream Fudge Gold Tin (280g e)

Sugar, sweetened condensed milk [**milk**, sugar], golden syrup, salted butter (**milk**), West Country clotted cream (**milk**) (7%), invert sugar syrup, fondant [glucose syrup, sugar, water]