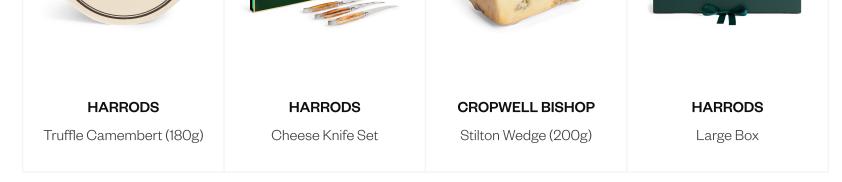

# **Truffle Camembert (180g)**

Cheese: **milk**, marscapone, olive oil, black truffle (Tuber Melanosporum Vitt. 3%)

Unpasteurised milk.

Made in France.

Keep refrigerated below 5C. For use by date, see base.

# Stilton Wedge (200g)

Pasteurised whole cows' **milk** (97.75%), Salt, Cheese culture, Penicillium roqueforti, Vegetarian Rennet

Made in England.

Keep refrigerated below 5C. For use by date, see base.