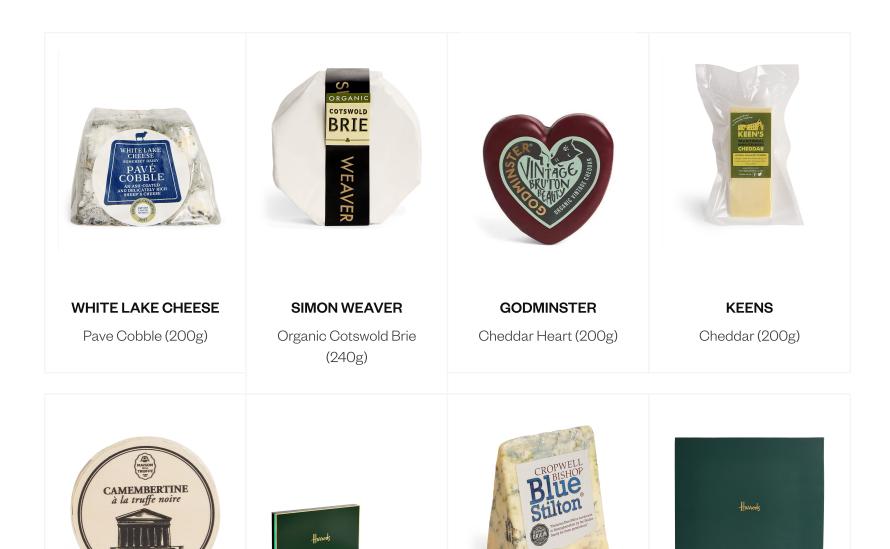

# Pave Cobble (200g)

Unpasteurised sheep's **milk**, salt, ash, vegetarian rennet, starter culture

# Organic Cotswold Brie (240g)

Pasteurised cows **milk**, vegetarian rennet, lactic starter, penicillium, candidum, salt

Suitable for vegetarians

Made in England.

Keep refrigerated below 5C. For use by date, see base.

### Godminster Cheddar Heart (200g)

Pasteurised **cows milk**, salt, starter culture, vegetarian rennet

Made in England.

Keep refrigerated below 5C. For use by see base.

| Energy (KJ):      | 1248KJ  |
|-------------------|---------|
| Energy (Kcal):    | 301Kcal |
| Fat:              | 24.5g   |
| of which saturate | s: 15g  |
| Carbohydrates:    | 3.1g    |
| Of which sugars:  | 0.4g    |
| Protein:          | 17.5g   |
| Salt:             | 1.7g    |

# Keens Portion (200g)

Unpasteurised cows' **milk** (96.2%), Salt, Starter medium SMP, Animal Rennet

Unpasteurised milk

Made in England.

Keep refrigerated below 5C. For use by date, see base.