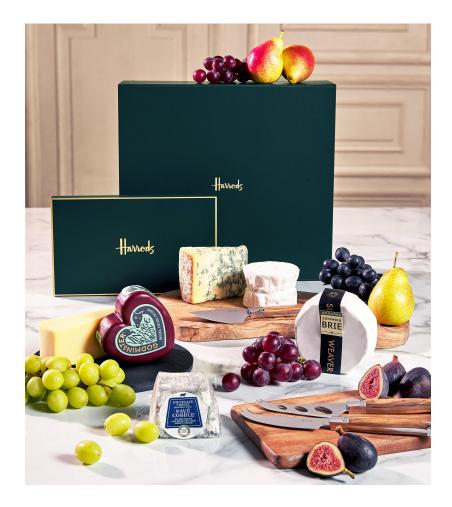

# The Cheese Collection Hamper

For allergens, see ingredients listed in \*\***bold**\*\*:

# Pave Cobble (200g)

Unpasteurised sheep's **milk**, salt, ash, vegetarian rennet, starter culture

# Organic Cotswold Brie (240g)

Pasteurised cows **milk**, vegetarian rennet, lactic starter, penicillium, candidum, salt

Suitable for vegetarians

Made in England.

Keep refrigerated below 5C. For use by date, see base.

### Godminster Cheddar Heart (200g)

Pasteurised **cows milk**, salt, starter culture, vegetarian rennet

Made in England.

Keep refrigerated below 5C. For use by see base.

| Energy (KJ):      | 1248KJ  |
|-------------------|---------|
| Energy (Kcal):    | 301Kcal |
| Fat:              | 24.5g   |
| of which saturate | s: 15g  |
| Carbohydrates:    | 3.1g    |
| Of which sugars:  | 0.4g    |
| Protein:          | 17.5g   |
| Salt:             | 1.7g    |

# Keens Portion (200g)

Unpasteurised cows' **milk** (96.2%), Salt, Starter medium SMP, Animal Rennet

Unpasteurised milk

Made in England.

Keep refrigerated below 5C. For use by date, see base.

# **Truffle Camembert (180g)**

Cheese: **milk**, marscapone, olive oil, black truffle (Tuber Melanosporum Vitt. 3%)

Unpasteurised milk.

Made in France.

Keep refrigerated below 5C. For use by date, see base.

# Stilton Wedge (200g)

Pasteurised whole cows' **milk** (97.75%), Salt, Cheese culture, Penicillium roqueforti, Vegetarian Rennet

Made in England.

Keep refrigerated below 5C. For use by date, see base.