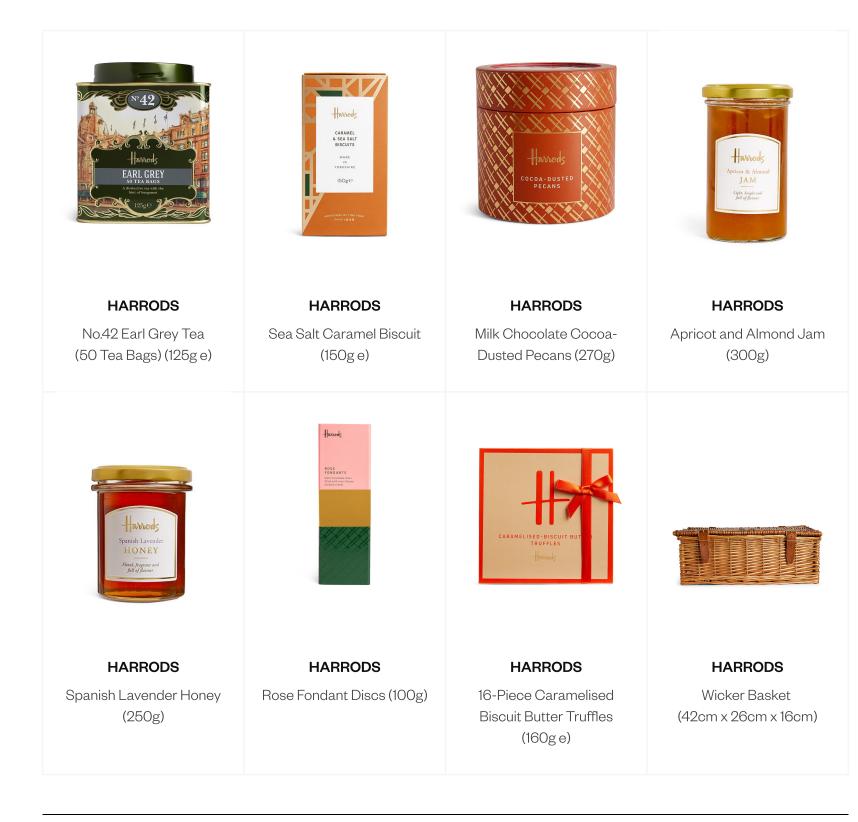

#### Black tea (98%), natural bergamot flavouring with other natural flavouring.

No.42 Earl Grey Tea (50 Tea Bags) (125g e)

Store in a cool, dry place away from direct sunlight and strong odours.

Produce of more than one country. Packed in the UK for Harrods Ltd, Knightsbridge, London SW1

### Sea Salt Caramel Biscuit (150g e)

PANTRY (21)

Suitable for vegetarians and those on a halal diet.

Produced in the UK for Harrods Ltd, Knightsbridge, London, SW1X 7XL

48g per 100g.

Apricot & Almond Jam (300g)

Apricots (57%), sugar, flaked almonds (4%), lemon juice,

Honey (100%).

 $Produced\ in\ the\ UK\ for\ Harrods\ Ltd.,\ Knightsbridge,\ London,\ SW1X\ 7XL$ 

Harrods Spanish Lavender Honey (250g)

Suitable for vegetarians and those on a halal diet. Store at room temperature, out of direct sunlight. Honey naturally crystallises. To return to liquid

Rose Fondant Discs (100g) Sugar, dark chocolate (35%) [cocoa mass\*, sugar, cocoa butter, emulsifier: soya lecithin; natural vanilla flavouring],

\*This product has been made using responsibly sourced cocoa.

carbonate; salt], cocoa powder, butterfat (milk), colours:

Milk Chocolate contains cocoa solids 35% minimum and milk solids 19% minimum.

glucose syrup, water, natural rose flavouring, colour: beetroot

Caramelised Biscuit Butter Truffles (160g e) Milk chocolate (67%) [sugar, dried milk powder, cocoa

Chocolate from Belgium. Produced in the UK for Harrods Ltd, Knightsbridge, London SW1X 7XL

Cocoa Dusted Almonds (325g)

Suitable for vegetarians and those on a halal diet.

Alcohol free.

Sugar, roasted almonds (18%), cocoa butter\*, cream powder (milk) (13%), cocoa mass\*, whole milk powder, fat reduced cocoa powder\*, emulsifier: soya lecithin; natural vanilla flavouring, skimmed milk powder.