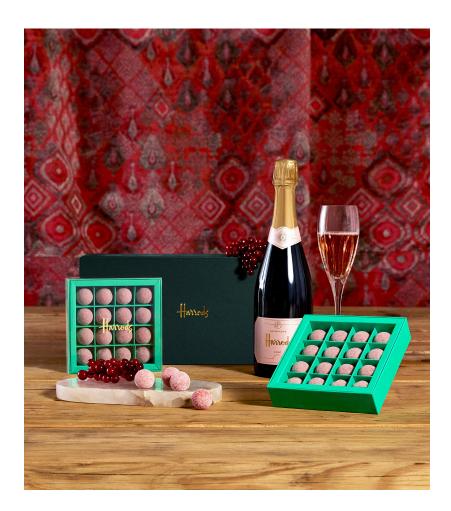

## The Rosé Champagne and Truffles Gift Box

For allergens, see ingredients listed in \*\***bold**\*\*:

## Rosé Champagne NV (75cl e)

Contains: sulphites.

ABV: 12%

The UK Chief Medical Officer recommend adults do not regularly drink more than 14 units per week. Drink responsibly.

Suitable for vegans.

Made in France.

## 16-Piece Pink Marc De Champagne Truffles (160g)

White chocolate (53%) [sugar, cocoa butter, dried **milk** powder, emulsifier: **soya** lecithin; natural vanilla extract], **milk** chocolate (21%) [sugar, cocoa powder, dried **milk** powder, cocoa mass\*, emulsifier: **soya** lecithin; natural vanilla extract], cream (**milk**), strawberry puree (5%), icing sugar, butterfat (**milk**), humectant: sorbitol; invert sugar syrup, Marc de Champagne (2%), cocoa mass\*, glucose syrup, colours: titanium dioxide, iron oxide; sunflower oil, natural fruit and vegetable extracts: radish, blackcurrant, apple; acidity regulator: citric acid. \*This product has been made using responsibly sourced cocoa. Energy (KJ): 2O98KJ Energy (Kcal): 499Kcal Fat: 30.8g of which saturates: 18.9g Carbohydrates: 51.2g Of which sugars: 47.0g Protein: 4.7g Salt: 0.16g