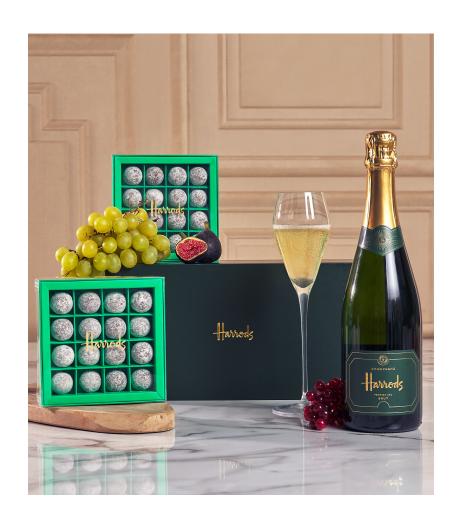

# The Champagne and Truffles Gift Box

## HARRODS

Champagne & Truffles Gift Box

For allergens, see ingredients listed in \*\*bold\*\*:

WINE & SPIRITS (1)