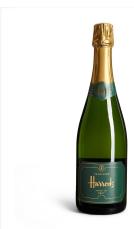

#### **HARRODS**

Premier Cru Brut Champagne NV (75cl)

# Harrods Premier Cru Brut Champagne NV (75cl)

Contains: **sulphites**.

ABV: 12%

The UK Chief medical officer recommend that adults do not regularly drink not more than 14 units per week. Drink responsibly.

Suitable for vegans.

Made in France.