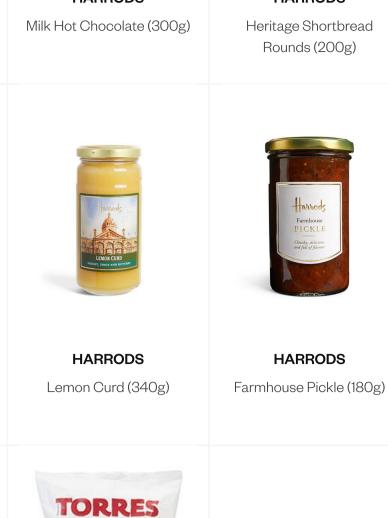

No.20 Traditional Coffee Omni-Grind (250g)

Store in a cool, dry place away from direct sunlight and strong odours.

Store in a cool, dry place away from direct sunlight and strong odours.

Milk Hot Chocolate (300g) Sugar, fat reduced cocoa powder (cocoa butter 11% minimum), thickener: xantham gum.

PANTRY (8)

May contain soya, nuts and egg.

Suitable for vegetarians.

Cocoa solids 40% minimum, cocoa butter 11% minimum

milk and stir again. For extra indulgence, add a little double cream.

Heritage Shortbread Rounds (200g) Wheat flour (with calcium, iron, niacin, thiamin), butter (33%) (milk), sugar, ground rice flour.

Store in a cool, dry place away from direct sunlight. Once opened, keep refrigerated and use within 3

Harrods Farmhouse Pickle (180g) White wine vinegar, onions, dates (13%), carrots (13%), raisins (8%), water, swede (6%), apples (6%), sugar, soft brown sugar,