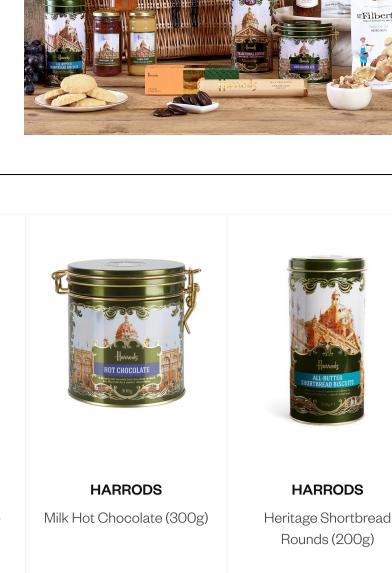

No.20 Traditional Coffee Omni-Grind (250g)

Store in a cool, dry place away from direct sunlight and strong odours.

Store in a cool, dry place away from direct sunlight and strong odours.

Milk Hot Chocolate (300g) Sugar, fat reduced cocoa powder (cocoa butter 11% minimum), thickener: xantham gum.

PANTRY (8)

May contain soya, nuts and egg.

Suitable for vegetarians.

Cocoa solids 40% minimum, cocoa butter 11% minimum

milk and stir again. For extra indulgence, add a little double cream.

Heritage Shortbread Rounds (200g) Wheat flour (with calcium, iron, niacin, thiamin), butter (33%) (milk), sugar, ground rice flour.