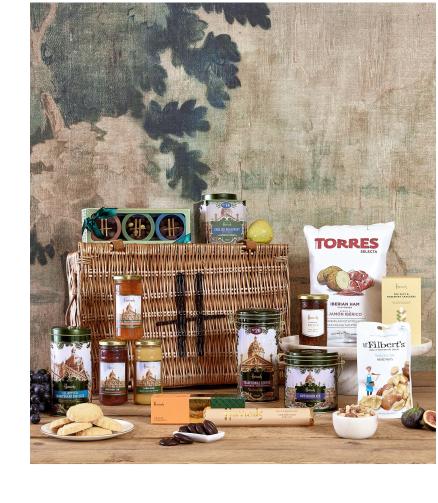

## The Family **Sharing Hamper**

**HARRODS** No.14 English Breakfast

(50 Tea Bags) (125g e)

**HARRODS** 

Raspberry Jam (320g)

Seville Orange Thin-Cut Marmalade (340g)

**HARRODS** 

™Filbert's