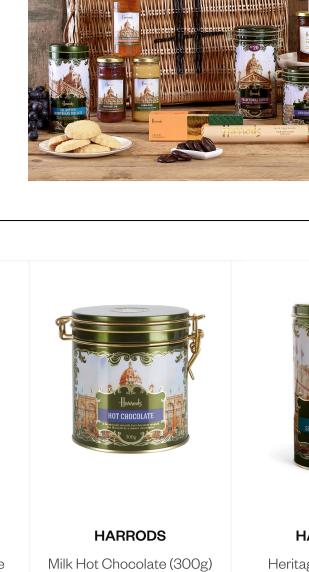

No.20 Traditional Coffee Omni-Grind (250g)

Store in a cool, dry place away from direct sunlight and strong odours.

Store in a cool, dry place away from direct sunlight and strong odours.

Milk Hot Chocolate (300g) Sugar, fat reduced cocoa powder (cocoa butter 11% minimum), thickener: xantham gum.