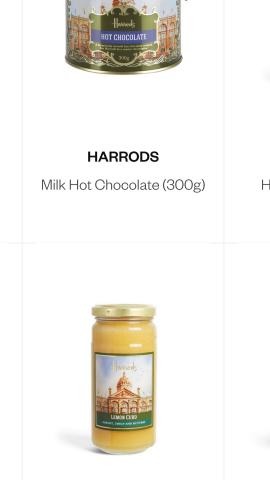

No.20 Traditional Coffee Omni-Grind (250g)

Store in a cool, dry place away from direct sunlight and strong odours.

Store in a cool, dry place away from direct sunlight and strong odours.

Milk Hot Chocolate (300g) Sugar, fat reduced cocoa powder (cocoa butter 11% minimum), thickener: xantham gum.

May contain traces of mustard and nuts.

Lemon Curd (340g)

Suitable for vegetarians and those on a halal diet.

100g.

Alcohol free.

weeks.

Alcohol free.

Seville Orange Thin-Cut Marmalade (349g) Sugar, Seville orange peel (16%), Seville orange pulp (20%), gelling agent: fruit pectin.