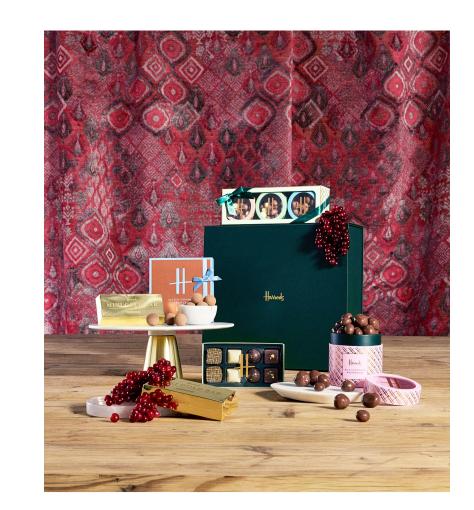

# The Harrods **Chocolate Hall** Gift Box

**HARRODS** 

16 Piece Salted Caramel Truffles (160g)

**HARRODS** 

Mini Drum Chocolate-

Coated Nuts (90g, 100g,

110g)

Bar (100g)

Mini White Chocolate Gold

Bar (100g)

**HARRODS** 8-Piece Chocolate Assortment (64g e)

**HARRODS** 

Milk Chocolate-Coated Raspberries (270g)

## Large Box

**HARRODS** 

For allergens, see ingredients listed in \*\*bold\*\*:

**CONFECTIONERY (6)** 