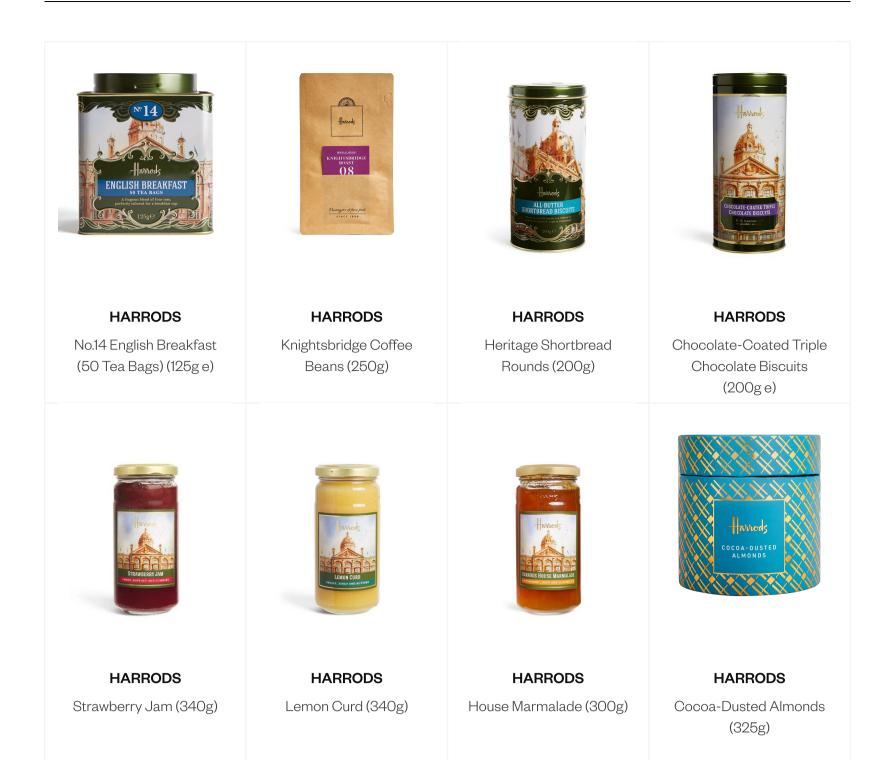

## No.14 English Breakfast (50 Tea Bags) (125g e)

Black tea 100%.

Store in a cool, dry place away from direct sunlight and strong odours.

Produce of India, Sri Lanka and Kenya. Packed in the UK for Harrods Ltd, Knightsbridge, London SW1X 7XL

# Knightsbridge Coffee Beans (250g)

Arabica coffee (100%).

Store in a cool, dry place away from direct sunlight and strong odours.

Brewing method: Grind for preferred preparation method. We recommend one dessert spoonful per cup, with just-boiled water.

### Heritage Shortbread Rounds (200g)

Wheat flour (with calcium, iron, niacin, thiamin), butter (33%) (milk), sugar, ground rice flour.

Energy (KJ): 2249KJ Energy (Kcal): 536Kcal Fat: 29.9g of which saturates: 19.8g Carbohydrates: 60.5g Of which sugars: 25.4g

#### Chocolate-Coated Triple Chocolate Biscuits (200g e)

Dark chocolate coating (40%) [cocoa mass\*, sugar, cocoa butter\*, **milk** fat, emulsifier: **soya** lecithin; natural vanilla flavouring], **wheat** flour (with calcium, niacin, iron, thiamin), salted sweet cream butter (16%) [cream (**milk**), salt], sugar, dark chocolate chips (3%) [sugar, cocoa mass\*, cocoa butter\*, emulsifier: **soya** lecithin; natural flavouring], **oats**, milk chocolate chunks (2%) [sugar, whole-**milk** powder, cocoa butter\*, cocoa mass\*, emulsifier: **soya** lecithin, natural vanilla flavouring], dark chocolate chunks (2%) [sugar, cocoa mass\*, cocoa butter\*, emulsifier: **soya** lecithin, natural flavouring], cocoa powder\* (acidity regulator: potassium carbonate), partially inverted sugar syrup, raising agents: ammonium bicarbonate, sodium bicarbonate.

#### Strawberry Jam (340g)

Strawberry (58%), sugar, lemon juice, gelling agent: fruit pectin.

Prepared with 60g fruit per 100g. Total sugar content 48g per 100g.

May contain traces of mustard and nuts.

Suitable for vegetarians and those on a halal diet.

#### Lemon Curd (340g)

Sugar, **egg**, butter(**milk**), Sicilian lemon juice (6%) (from concentrate), gelling agent: fruit pectin, lemon zest.

| Protein: | 5.2g  |
|----------|-------|
| Salt:    | 0.61g |

#### Harrods House Marmalade (300g)

Sugar, Seville orange peel (20%), Seville orange pulp (24%), gelling agent: fruit pectin.

Prepared with 35g fruit per 100g. Total sugar content 63g per 100g.

May contain traces of mustard and nuts.

#### Cocoa Dusted Almonds (325g e)

Sugar, roasted **almonds** (18%), cocoa butter\*, cream powder (**milk**) (13%), cocoa mass\*, whole **milk** powder, fat reduced cocoa powder\*, emulsifier: **soya** lecithin; natural vanilla flavouring, skimmed **milk** powder.