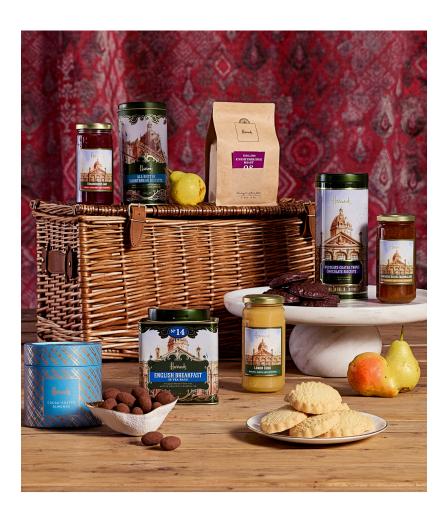

# The Food Halls Essentials Hamper

#### HARRODS

Wicker Basket (49cm x 32cm x 25cm)

For allergens, see ingredients listed in \*\***bold**\*\*: