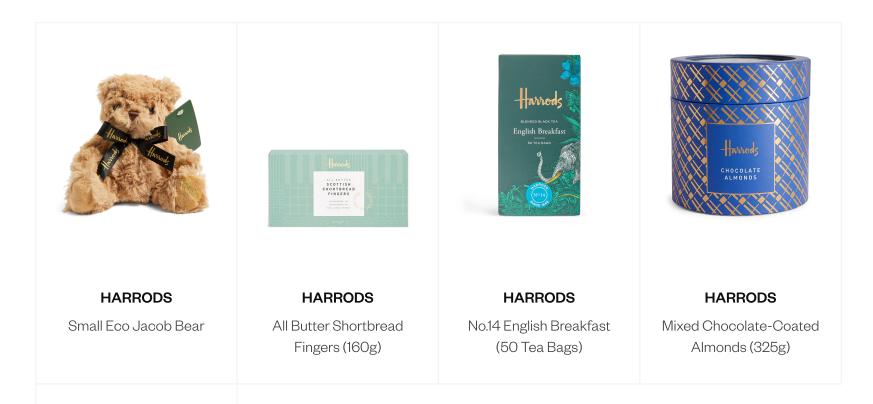

#### All Butter Shortbread Fingers (160g)

Wheat flour (with calcium, iron, niacin, thiamin), butter (33%) [milk, salt], sugar, ground rice.

May contain traces of nuts, eggs and soya.

Suitable for vegetarians.

#### No.14 English Breakfast (50 Tea Bags) (125g e)

Black tea\* (100%).

\*This product has been made using responsibly sourced tea.

Store in a cool, dry place away from direct sunlight and strong odours.

#### Mixed Chocolate Almonds (325g)

Sugar, roasted **almonds** (19%), cocoa butter, cocoa mass\*, whole-**milk** powder, skimmed-**milk** powder, emulsifier: **soya** lecithin, natural vanilla flavouring, thickening agent: gum arabic, glucose syrup.